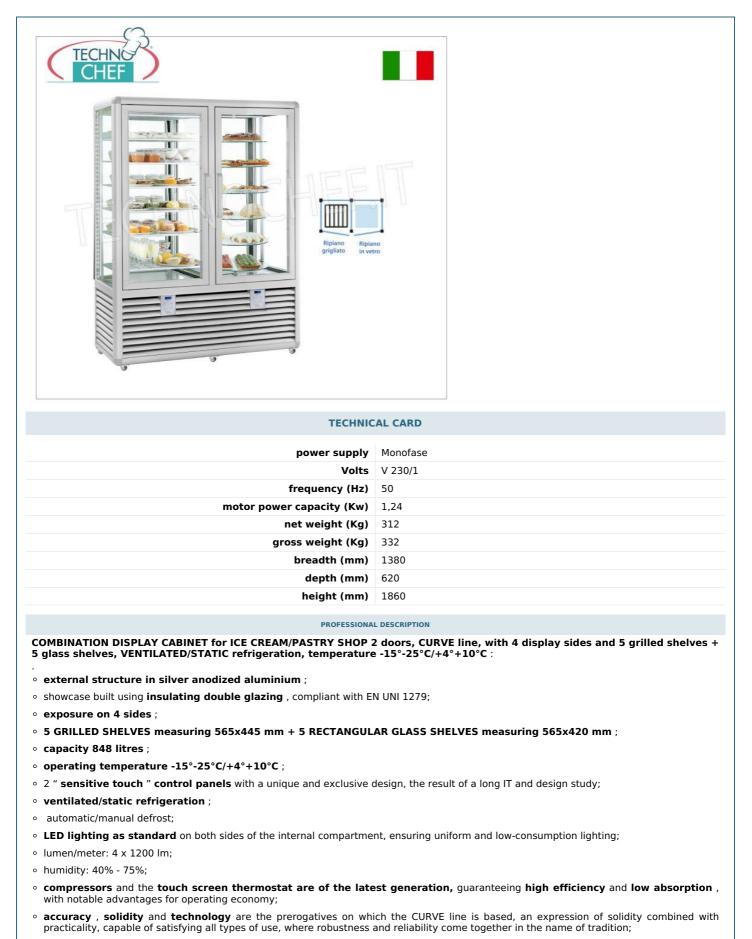

Services and Technologies for professional catering since 1973

• thanks to these refrigerated display cases for pastry and ice cream shops you will be able to combine solidity and display elegance with the

## reliability of a made in Italy product.

## Accessories/Options :

- locking with key
- glass shelf
- support kit for glass and grilles
- suction cup kit
- adjustable feet kit
- mirror glass
- additional LED
- wooden crate packaging
- finishes and colours: RAL of your choice

## CE mark Made in Italy

| CODE               | DESCRIPTION                                                                                                                                                                                                                                           | PRICE/DELIVERY |
|--------------------|-------------------------------------------------------------------------------------------------------------------------------------------------------------------------------------------------------------------------------------------------------|----------------|
| SL-CPG900G2T/V     | Combined display case for ice cream/pastry shop 2 doors, temp15°-25°C/+4°+10°C, Curve Line, with 4 display sides, 5 grilled shelves + 5 glass shelves, ventilated/static refrigeration, capacity lt.848, V.230/1, Kw.0.70+0.54, dim.mm.1380x620x1860h |                |
|                    | TECHNICAL CARD                                                                                                                                                                                                                                        |                |
| CODE/PICTURES      | DESCRIPTION                                                                                                                                                                                                                                           | PRICE/DELIVERY |
| SL-KV              | Suction Cups Kit                                                                                                                                                                                                                                      |                |
| SL-KSVG            | Support kit for glass and grids                                                                                                                                                                                                                       |                |
| SL-RPV45/90/130    | Glass shelf                                                                                                                                                                                                                                           |                |
| SL-LED             | Additional Led                                                                                                                                                                                                                                        |                |
| SL-KP70/90/12      | Adjustable Feet Kit                                                                                                                                                                                                                                   |                |
| SL-CC70/90/12      | Key closure                                                                                                                                                                                                                                           |                |
| SL-VSP70/90        | Mirror glass                                                                                                                                                                                                                                          |                |
| SL-IMLEG70/90      | Wooden case packing                                                                                                                                                                                                                                   |                |
| SL-RAL/70/90/120   | Finish and Colors                                                                                                                                                                                                                                     |                |
| TECHNER<br>Roberts |                                                                                                                                                                                                                                                       |                |
|                    |                                                                                                                                                                                                                                                       |                |