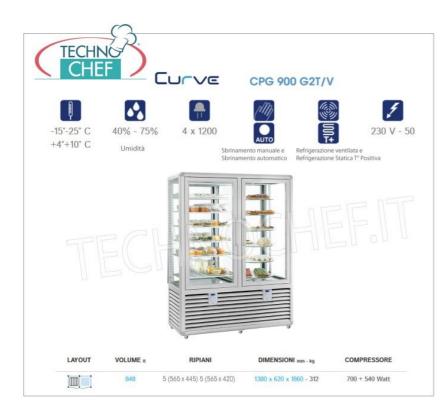

## CE mark Made in Italy

| CODE               | DESCRIPTION                                                                                                                                                                                                                                           | PRICE/DELIVERY |
|--------------------|-------------------------------------------------------------------------------------------------------------------------------------------------------------------------------------------------------------------------------------------------------|----------------|
| SL-CPG900G2T/V     | Combined display case for ice cream/pastry shop 2 doors, temp15°-25°C/+4°+10°C, Curve Line, with 4 display sides, 5 grilled shelves + 5 glass shelves, ventilated/static refrigeration, capacity lt.848, V.230/1, Kw.0.70+0.54, dim.mm.1380x620x1860h |                |
|                    | TECHNICAL CARD                                                                                                                                                                                                                                        |                |
| CODE/PICTURES      | DESCRIPTION                                                                                                                                                                                                                                           | PRICE/DELIVERY |
| SL-KV              | Suction Cups Kit                                                                                                                                                                                                                                      |                |
| SL-KSVG            | Support kit for glass and grids                                                                                                                                                                                                                       |                |
| SL-RPV45/90/130    | Glass shelf                                                                                                                                                                                                                                           |                |
| SL-LED             | Additional Led                                                                                                                                                                                                                                        |                |
| SL-KP70/90/12      | Adjustable Feet Kit                                                                                                                                                                                                                                   |                |
| SL-CC70/90/12      | Key closure                                                                                                                                                                                                                                           |                |
| SL-VSP70/90        | Mirror glass                                                                                                                                                                                                                                          |                |
| SL-IMLEG70/90      | Wooden case packing                                                                                                                                                                                                                                   |                |
| SL-RAL/70/90/120   | Finish and Colors                                                                                                                                                                                                                                     |                |
| TECHNER<br>Roberts |                                                                                                                                                                                                                                                       |                |
|                    |                                                                                                                                                                                                                                                       |                |