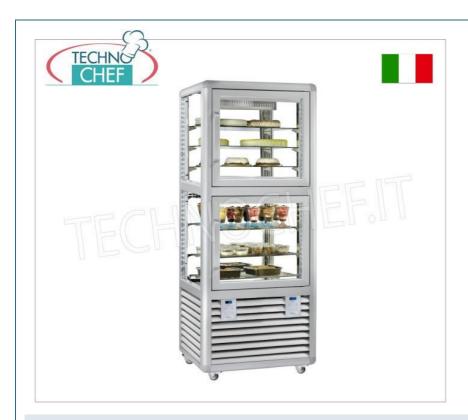

## PROFESSIONAL DESCRIPTION

COMBINED DISPLAY CABINET for ICE CREAM/PASTRY SHOP, CURVE Line, with 4 display sides and 3 grilled shelves + 3 glass shelves, VENTILATED/STATIC refrigeration, temperature -15°-25°C/+4°+10°C:

- external structure in silver anodized aluminium;
- showcase built using insulating double glazing, compliant with EN UNI 1279;
- exposure on 4 sides;
- 3 GRILLED SHELVES measuring 665x420 mm + 3 GLASS SHELVES measuring 670x460 mm;
- capacity 230+260 litres;
- operating temperature -15°-25°C/+4°+10°C;
- · 2 " sensitive touch " control panels with a unique and exclusive design, the result of a long IT and design study;
- ventilated/static refrigeration;
- automatic/manual defrost;
- LED lighting as standard on both sides of the internal compartment, ensuring uniform and low-consumption lighting;
- lumen/meter: 4 x 1200 lm;
- humidity: 40% 75%;
- compressors and the touch screen thermostat are of the latest generation, guaranteeing high efficiency and low absorption, with notable advantages for operating economy;
- **accuracy** , **solidity** and **technology** are the prerogatives on which the CURVE line is based, an expression of solidity combined with practicality, capable of satisfying all types of use, where robustness and reliability come together in the name of tradition;
- thanks to these refrigerated display cases for pastry and ice cream shops you will be able to combine solidity and display elegance with the