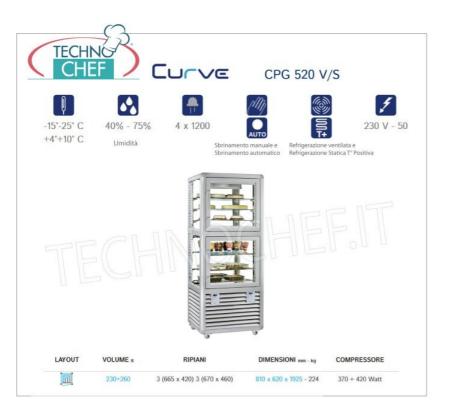

## PROFESSIONAL DESCRIPTION

COMBINED DISPLAY CABINET for ICE CREAM/PASTRY SHOP, CURVE Line, with 4 display sides and 3 grilled shelves + 3 glass shelves, VENTILATED/STATIC refrigeration, temperature -15°-25°C/+4°+10°C:

- external structure in silver anodized aluminium;
- showcase built using insulating double glazing, compliant with EN UNI 1279;
- exposure on 4 sides;
- 3 GRILLED SHELVES measuring 665x420 mm + 3 GLASS SHELVES measuring 670x460 mm;
- capacity 230+260 litres;
- operating temperature -15°-25°C/+4°+10°C;
- · 2 " sensitive touch " control panels with a unique and exclusive design, the result of a long IT and design study;
- ventilated/static refrigeration;
- automatic/manual defrost;
- LED lighting as standard on both sides of the internal compartment, ensuring uniform and low-consumption lighting;
- lumen/meter: 4 x 1200 lm;
- humidity: 40% 75%;
- compressors and the touch screen thermostat are of the latest generation, guaranteeing high efficiency and low absorption, with notable advantages for operating economy;
- **accuracy** , **solidity** and **technology** are the prerogatives on which the CURVE line is based, an expression of solidity combined with practicality, capable of satisfying all types of use, where robustness and reliability come together in the name of tradition;
- thanks to these refrigerated display cases for pastry and ice cream shops you will be able to combine solidity and display elegance with the

Services and Technologies for professional catering since 1973

| CHN | ICAL | CARD |
|-----|------|------|
|     |      |      |

| power supply              | Monofase |
|---------------------------|----------|
| Volts                     | V 230/1  |
| frequency (Hz)            | 50       |
| motor power capacity (Kw) | 0,79     |
| net weight (Kg)           | 224      |
| gross weight (Kg)         | 235      |
| breadth (mm)              | 810      |
| depth (mm)                | 620      |
| height (mm)               | 1925     |