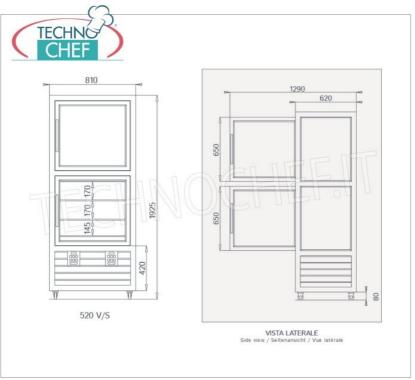

Services and Technologies for professional catering since 1973

| CHN | ICAL | CARD |
|-----|------|------|
|     |      |      |

| power supply              | Monofase |
|---------------------------|----------|
| Volts                     | V 230/1  |
| frequency (Hz)            | 50       |
| motor power capacity (Kw) | 0,79     |
| net weight (Kg)           | 224      |
| gross weight (Kg)         | 235      |
| breadth (mm)              | 810      |
| depth (mm)                | 620      |
| height (mm)               | 1925     |

- external structure in silver anodized aluminium;
- showcase built using insulating double glazing, compliant with EN UNI 1279;
- exposure on 4 sides;
- 3 GRILLED SHELVES measuring 665x420 mm + 3 GLASS SHELVES measuring 670x460 mm;
- capacity 230+260 litres;
- operating temperature -15°-25°C/+4°+10°C;
- · 2 " sensitive touch " control panels with a unique and exclusive design, the result of a long IT and design study;
- ventilated/static refrigeration;
- automatic/manual defrost;
- LED lighting as standard on both sides of the internal compartment, ensuring uniform and low-consumption lighting;
- lumen/meter: 4 x 1200 lm;
- humidity: 40% 75%;
- compressors and the touch screen thermostat are of the latest generation, guaranteeing high efficiency and low absorption, with notable advantages for operating economy;
- **accuracy** , **solidity** and **technology** are the prerogatives on which the CURVE line is based, an expression of solidity combined with practicality, capable of satisfying all types of use, where robustness and reliability come together in the name of tradition;
- thanks to these refrigerated display cases for pastry and ice cream shops you will be able to combine solidity and display elegance with the