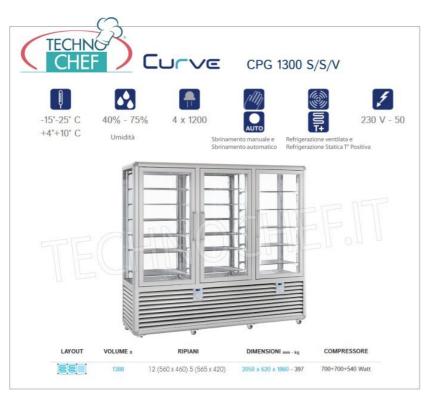

## PROFESSIONAL DESCRIPTION

COMBINATION DISPLAY CABINET for ICE CREAM/PASTRY SHOP 3 doors, CURVE line, with 4 display sides and 12 static shelves + 5 glass shelves, VENTILATED/STATIC refrigeration, temperature -15°-25°C/+4°+10°C:

- external structure in silver anodized aluminium;
- showcase built using insulating double glazing, compliant with EN UNI 1279;
- exposure on 4 sides;
- 12 FIXED SHELVES measuring 560x460 mm + 5 GLASS SHELVES measuring 565x420 mm;
- o capacity 1388 litres;
- operating temperature -15°-25°C/+4°+10°C;
- 3 "sensitive touch" control panels with a unique and exclusive design, the result of a long IT and design study;
- ventilated/static refrigeration;
- o automatic/manual defrost;
- LED lighting as standard on both sides of the internal compartment, ensuring uniform and low-consumption lighting;
- LED lighting (N° x Lm): 4 x 1200;
- humidity: 40% 75%;
- compressor and touch screen thermostat are of the latest generation, guaranteeing high efficiency and low absorption, with notable advantages for operating economy;
- **accuracy**, **solidity** and **technology** are the prerogatives on which the CURVE line is based, an expression of solidity combined with practicality, capable of satisfying all types of use, where robustness and reliability come together in the name of tradition;
- thanks to these refrigerated display cases for pastry and ice cream shops you will be able to combine solidity and display elegance with the reliability of a made in Italy product.

Services and Technologies for professional catering since 1973

| TE | CHN | ICAL | CARD |
|----|-----|------|------|
|    |     |      |      |

| power supply              | Monofase |
|---------------------------|----------|
| Volts                     | V 230/1  |
| frequency (Hz)            | 50       |
| motor power capacity (Kw) | 1,94     |
| net weight (Kg)           | 397      |
| gross weight (Kg)         | 428      |
| breadth (mm)              | 2050     |
| depth (mm)                | 620      |
| height (mm)               | 1860     |