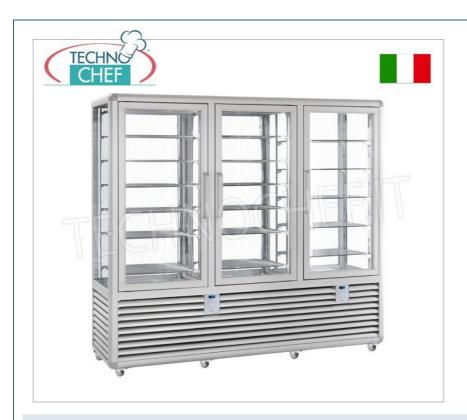

## PROFESSIONAL DESCRIPTION

COMBINATION DISPLAY CABINET for ICE CREAM/PASTRY SHOP 3 doors, CURVE line, with 4 display sides and 12 static shelves + 5 glass shelves, VENTILATED/STATIC refrigeration, temperature -15°-25°C/+4°+10°C:

- external structure in silver anodized aluminium;
- showcase built using insulating double glazing, compliant with EN UNI 1279;
- exposure on 4 sides;
- 12 FIXED SHELVES measuring 560x460 mm + 5 GLASS SHELVES measuring 565x420 mm;
- o capacity 1388 litres;
- operating temperature -15°-25°C/+4°+10°C;
- 3 "sensitive touch" control panels with a unique and exclusive design, the result of a long IT and design study;
- ventilated/static refrigeration;
- o automatic/manual defrost;
- LED lighting as standard on both sides of the internal compartment, ensuring uniform and low-consumption lighting;
- LED lighting (N° x Lm): 4 x 1200;
- humidity: 40% 75%;
- compressor and touch screen thermostat are of the latest generation, guaranteeing high efficiency and low absorption, with notable advantages for operating economy;
- **accuracy**, **solidity** and **technology** are the prerogatives on which the CURVE line is based, an expression of solidity combined with practicality, capable of satisfying all types of use, where robustness and reliability come together in the name of tradition;
- thanks to these refrigerated display cases for pastry and ice cream shops you will be able to combine solidity and display elegance with the reliability of a made in Italy product.