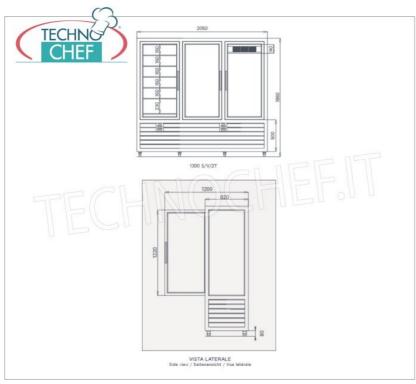

Services and Technologies for professional catering since 1973

| TE | CHN | ICAL | CARD |
|----|-----|------|------|
|    |     |      |      |

| power supply              | Monofase |
|---------------------------|----------|
| Volts                     | V 230/1  |
| frequency (Hz)            | 50       |
| motor power capacity (Kw) | 1,94     |
| net weight (Kg)           | 397      |
| gross weight (Kg)         | 428      |
| breadth (mm)              | 2050     |
| depth (mm)                | 620      |
| height (mm)               | 1860     |

- external structure in silver anodized aluminium;
- showcase built using insulating double glazing, compliant with EN UNI 1279;
- exposure on 4 sides;
- 12 FIXED SHELVES measuring 560x460 mm + 5 GLASS SHELVES measuring 565x420 mm;
- o capacity 1388 litres;
- operating temperature -15°-25°C/+4°+10°C;
- 3 "sensitive touch" control panels with a unique and exclusive design, the result of a long IT and design study;
- ventilated/static refrigeration;
- o automatic/manual defrost;
- LED lighting as standard on both sides of the internal compartment, ensuring uniform and low-consumption lighting;
- LED lighting (N° x Lm): 4 x 1200;
- humidity: 40% 75%;
- compressor and touch screen thermostat are of the latest generation, guaranteeing high efficiency and low absorption, with notable advantages for operating economy;
- **accuracy**, **solidity** and **technology** are the prerogatives on which the CURVE line is based, an expression of solidity combined with practicality, capable of satisfying all types of use, where robustness and reliability come together in the name of tradition;
- thanks to these refrigerated display cases for pastry and ice cream shops you will be able to combine solidity and display elegance with the reliability of a made in Italy product.