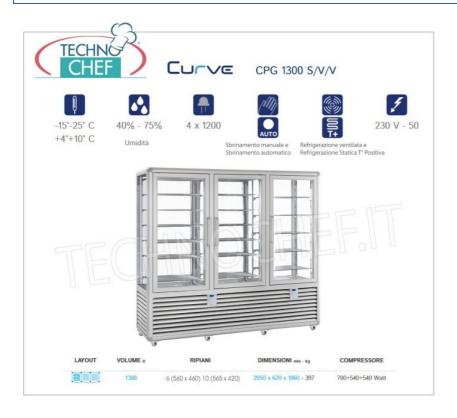

## PROFESSIONAL DESCRIPTION

COMBINATION DISPLAY CABINET for ICE CREAM/PASTRY SHOP 3 doors, CURVE line, with 4 display sides and 6 static shelves + 10 glass shelves, VENTILATED/STATIC refrigeration, temperature -15°-25°C/+4°+10°C:

- external structure in silver anodized aluminium;
- showcase built using insulating double glazing, compliant with EN UNI 1279;
- exposure on 4 sides;
- 6 FIXED SHELVES measuring 560x460 mm + 10 GLASS SHELVES measuring 565x420 mm;
- capacity 1388 litres;
- operating temperature -15°-25°C/+4°+10°C;
- 3 "sensitive touch" control panels with a unique and exclusive design, the result of a long IT and design study;
- ventilated/static refrigeration;
- automatic/manual defrost;
- LED lighting as standard on both sides of the internal compartment, ensuring uniform and low-consumption lighting;
- ∘ LED lighting (N° x Lm): 4 x 1200;
- humidity: 40% 75%;
- compressor and touch screen thermostat are of the latest generation, guaranteeing high efficiency and low absorption, with notable advantages for operating economy;
- **accuracy** , **solidity** and **technology** are the prerogatives on which the CURVE line is based, an expression of solidity combined with practicality, capable of satisfying all types of use, where robustness and reliability come together in the name of tradition;
- thanks to these refrigerated display cases for pastry and ice cream shops you will be able to combine solidity and display elegance with the
  reliability of a made in Italy product.

Services and Technologies for professional catering since 1973

| TECHNICAL CARD    |          |  |
|-------------------|----------|--|
| power supply      | Monofase |  |
| Volts             | V 230/1  |  |
| frequency (Hz)    | 50       |  |
| net weight (Kg)   | 397      |  |
| gross weight (Kg) | 428      |  |
| breadth (mm)      | 2050     |  |
| depth (mm)        | 620      |  |
| height (mm)       | 1860     |  |

## CE mark Made in Italy

| CODE            | DESCRIPTION                                                                                                                                                                                                                                                | PRICE/DELIVERY |
|-----------------|------------------------------------------------------------------------------------------------------------------------------------------------------------------------------------------------------------------------------------------------------------|----------------|
| SL-CPG1300S/V/V | Combined display case for ice cream/pastry shop, 3 doors, temp15°-25°C/+4°+10°C, Curve Line, 4 display sides, 6 static shelves + 10 glass shelves, ventilated/static refrigeration, liter capacity .1388, V.230/1, Kw.0.7+0.54+0.54, dim.mm.2050x620x1860h |                |