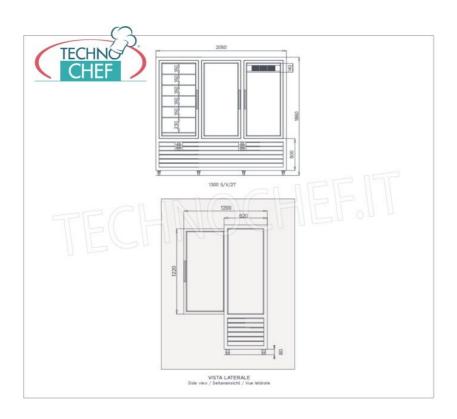

Services and Technologies for professional catering since 1973

| TECHNICAL CARD    |          |  |
|-------------------|----------|--|
| power supply      | Monofase |  |
| Volts             | V 230/1  |  |
| frequency (Hz)    | 50       |  |
| net weight (Kg)   | 397      |  |
| gross weight (Kg) | 428      |  |
| breadth (mm)      | 2050     |  |
| depth (mm)        | 620      |  |
| height (mm)       | 1860     |  |

## CE mark Made in Italy

| CODE            | DESCRIPTION                                                                                                                                                                                                                                                | PRICE/DELIVERY |
|-----------------|------------------------------------------------------------------------------------------------------------------------------------------------------------------------------------------------------------------------------------------------------------|----------------|
| SL-CPG1300S/V/V | Combined display case for ice cream/pastry shop, 3 doors, temp15°-25°C/+4°+10°C, Curve Line, 4 display sides, 6 static shelves + 10 glass shelves, ventilated/static refrigeration, liter capacity .1388, V.230/1, Kw.0.7+0.54+0.54, dim.mm.2050x620x1860h |                |