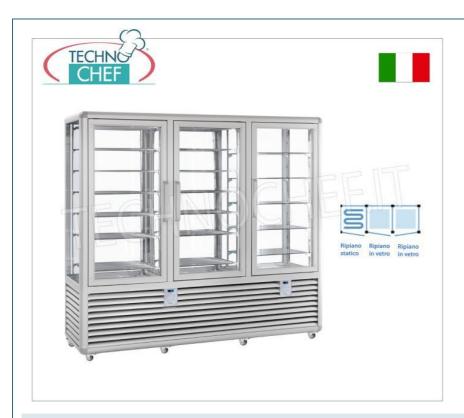

## PROFESSIONAL DESCRIPTION

COMBINATION DISPLAY CABINET for ICE CREAM/PASTRY SHOP 3 doors, CURVE line, with 4 display sides and 6 static shelves + 10 glass shelves, VENTILATED/STATIC refrigeration, temperature -15°-25°C/+4°+10°C:

- external structure in silver anodized aluminium;
- showcase built using insulating double glazing, compliant with EN UNI 1279;
- exposure on 4 sides;
- 6 FIXED SHELVES measuring 560x460 mm + 10 GLASS SHELVES measuring 565x420 mm;
- capacity 1388 litres;
- operating temperature -15°-25°C/+4°+10°C;
- 3 "sensitive touch" control panels with a unique and exclusive design, the result of a long IT and design study;
- ventilated/static refrigeration;
- automatic/manual defrost;
- LED lighting as standard on both sides of the internal compartment, ensuring uniform and low-consumption lighting;
- ∘ LED lighting (N° x Lm): 4 x 1200;
- humidity: 40% 75%;
- compressor and touch screen thermostat are of the latest generation, guaranteeing high efficiency and low absorption, with notable advantages for operating economy;
- **accuracy** , **solidity** and **technology** are the prerogatives on which the CURVE line is based, an expression of solidity combined with practicality, capable of satisfying all types of use, where robustness and reliability come together in the name of tradition;
- thanks to these refrigerated display cases for pastry and ice cream shops you will be able to combine solidity and display elegance with the
  reliability of a made in Italy product.