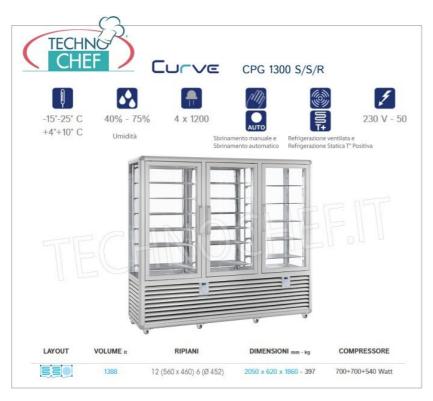

## PROFESSIONAL DESCRIPTION

COMBINATION DISPLAY CABINET for ICE CREAM/PASTRY SHOP 3 doors, CURVE line, with 4 display sides and 12 static shelves + 6 rotating shelves, VENTILATED/STATIC refrigeration, temperature -15°-25°C/+4°+10°C:

- external structure in silver anodized aluminium;
- showcase built using insulating double glazing, compliant with EN UNI 1279;
- exposure on 4 sides;
- 12 FIXED SHELVES measuring 560x460 mm + 6 ROTATING GLASS SHELVES Ø 452 mm;
- capacity 1388 litres;
- operating temperature -15°-25°C/+4°+10°C;
- 3 "sensitive touch" control panels with a unique and exclusive design, the result of a long IT and design study;
- ventilated/static refrigeration;
- automatic/manual defrost;
- LED lighting as standard on both sides of the internal compartment, ensuring uniform and low-consumption lighting;
- ∘ LED lighting (N° x Lm): 4 x 1200;
- humidity: 40% 75%;
- compressor and touch screen thermostat are of the latest generation, guaranteeing high efficiency and low absorption, with notable advantages for operating economy;
- **accuracy** , **solidity** and **technology** are the prerogatives on which the CURVE line is based, an expression of solidity combined with practicality, capable of satisfying all types of use, where robustness and reliability come together in the name of tradition;
- thanks to these refrigerated display cases for pastry and ice cream shops you will be able to combine solidity and display elegance with the

Services and Technologies for professional catering since 1973

| TECHNICAL CARD            |          |  |
|---------------------------|----------|--|
| power supply              | Monofase |  |
| Volts                     | V 230/1  |  |
| frequency (Hz)            | 50       |  |
| motor power capacity (Kw) | 1,94     |  |
| net weight (Kg)           | 397      |  |
| gross weight (Kg)         | 428      |  |
| breadth (mm)              | 2050     |  |
| depth (mm)                | 620      |  |
| height (mm)               | 1860     |  |