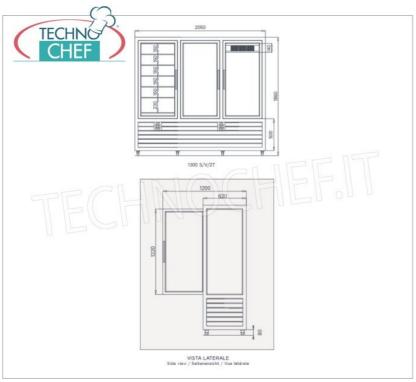

Services and Technologies for professional catering since 1973

| TECHNICAL CARD            |          |  |
|---------------------------|----------|--|
| power supply              | Monofase |  |
| Volts                     | V 230/1  |  |
| frequency (Hz)            | 50       |  |
| motor power capacity (Kw) | 1,94     |  |
| net weight (Kg)           | 397      |  |
| gross weight (Kg)         | 428      |  |
| breadth (mm)              | 2050     |  |
| depth (mm)                | 620      |  |
| height (mm)               | 1860     |  |

- external structure in silver anodized aluminium;
- showcase built using insulating double glazing, compliant with EN UNI 1279;
- exposure on 4 sides;
- 12 FIXED SHELVES measuring 560x460 mm + 6 ROTATING GLASS SHELVES Ø 452 mm;
- capacity 1388 litres;
- operating temperature -15°-25°C/+4°+10°C;
- 3 "sensitive touch" control panels with a unique and exclusive design, the result of a long IT and design study;
- ventilated/static refrigeration;
- automatic/manual defrost;
- LED lighting as standard on both sides of the internal compartment, ensuring uniform and low-consumption lighting;
- ∘ LED lighting (N° x Lm): 4 x 1200;
- humidity: 40% 75%;
- compressor and touch screen thermostat are of the latest generation, guaranteeing high efficiency and low absorption, with notable advantages for operating economy;
- **accuracy** , **solidity** and **technology** are the prerogatives on which the CURVE line is based, an expression of solidity combined with practicality, capable of satisfying all types of use, where robustness and reliability come together in the name of tradition;
- thanks to these refrigerated display cases for pastry and ice cream shops you will be able to combine solidity and display elegance with the