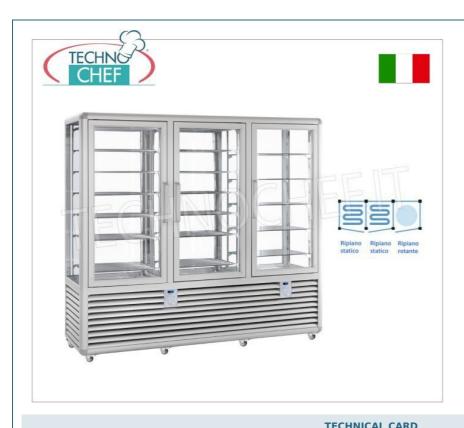

## PROFESSIONAL DESCRIPTION

COMBINATION DISPLAY CABINET for ICE CREAM/PASTRY SHOP 3 doors, CURVE line, with 4 display sides and 12 static shelves + 6 rotating shelves, VENTILATED/STATIC refrigeration, temperature -15°-25°C/+4°+10°C:

- external structure in silver anodized aluminium;
- showcase built using insulating double glazing, compliant with EN UNI 1279;
- exposure on 4 sides;
- 12 FIXED SHELVES measuring 560x460 mm + 6 ROTATING GLASS SHELVES Ø 452 mm;
- capacity 1388 litres;
- operating temperature -15°-25°C/+4°+10°C;
- 3 "sensitive touch" control panels with a unique and exclusive design, the result of a long IT and design study;
- ventilated/static refrigeration;
- automatic/manual defrost;
- LED lighting as standard on both sides of the internal compartment, ensuring uniform and low-consumption lighting;
- ∘ LED lighting (N° x Lm): 4 x 1200;
- humidity: 40% 75%;
- compressor and touch screen thermostat are of the latest generation, guaranteeing high efficiency and low absorption, with notable advantages for operating economy;
- **accuracy** , **solidity** and **technology** are the prerogatives on which the CURVE line is based, an expression of solidity combined with practicality, capable of satisfying all types of use, where robustness and reliability come together in the name of tradition;
- thanks to these refrigerated display cases for pastry and ice cream shops you will be able to combine solidity and display elegance with the