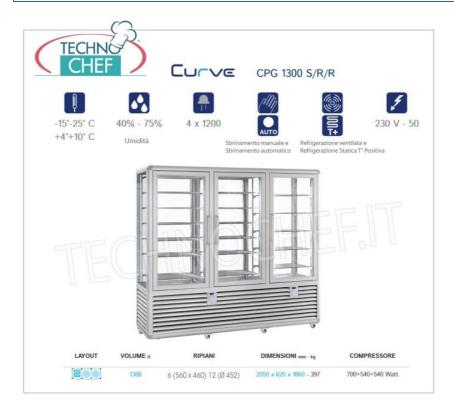

## PROFESSIONAL DESCRIPTION

COMBINATION DISPLAY CABINET for ICE CREAM/PASTRY SHOP 3 doors, CURVE line, with 4 display sides and 6 static shelves + 12 rotating shelves, VENTILATED/STATIC refrigeration, temperature -15 $^{\circ}$ -25 $^{\circ}$ C/+4 $^{\circ}$ +10 $^{\circ}$ C:

- external structure in silver anodized aluminium;
- showcase built using insulating double glazing , compliant with EN UNI 1279;
- exposure on 4 sides;
- 6 FIXED SHELVES measuring 560x460 mm + 12 ROTATING GLASS SHELVES Ø 452 mm;
- capacity 1388 litres;
- operating temperature -15°-25°C/+4°+10°C;
- 3 "sensitive touch" control panels with a unique and exclusive design, the result of a long IT and design study;
- ventilated/static refrigeration;
- automatic/manual defrost;
- LED lighting as standard on both sides of the internal compartment, ensuring uniform and low-consumption lighting;
- ∘ LED lighting (N° x Lm): 4 x 1200;
- humidity: 40% 75%;
- compressor and touch screen thermostat are of the latest generation, guaranteeing high efficiency and low absorption, with notable advantages for operating economy;
- accuracy , solidity and technology are the prerogatives on which the CURVE line is based, an expression of solidity combined with practicality, capable of satisfying all types of use, where robustness and reliability come together in the name of tradition;
- thanks to these refrigerated display cases for pastry and ice cream shops you will be able to combine solidity and display elegance with the
  reliability of a made in Italy product.

| TECHNICAL CARD    |          |  |
|-------------------|----------|--|
| power supply      | Monofase |  |
| Volts             | V 230/1  |  |
| frequency (Hz)    | 50       |  |
| net weight (Kg)   | 397      |  |
| gross weight (Kg) | 428      |  |
| breadth (mm)      | 2050     |  |
| depth (mm)        | 620      |  |
| height (mm)       | 1860     |  |