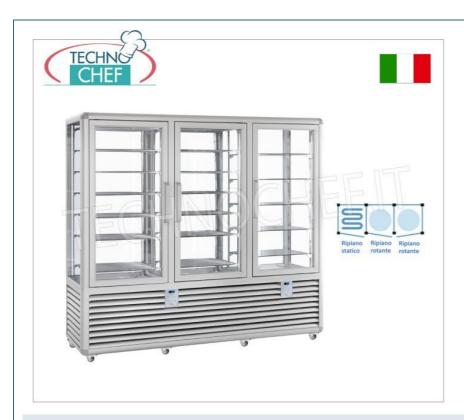

## PROFESSIONAL DESCRIPTION

COMBINATION DISPLAY CABINET for ICE CREAM/PASTRY SHOP 3 doors, CURVE line, with 4 display sides and 6 static shelves + 12 rotating shelves, VENTILATED/STATIC refrigeration, temperature -15 $^{\circ}$ -25 $^{\circ}$ C/+4 $^{\circ}$ +10 $^{\circ}$ C:

- external structure in silver anodized aluminium;
- showcase built using insulating double glazing , compliant with EN UNI 1279;
- exposure on 4 sides;
- 6 FIXED SHELVES measuring 560x460 mm + 12 ROTATING GLASS SHELVES Ø 452 mm;
- capacity 1388 litres;
- operating temperature -15°-25°C/+4°+10°C;
- 3 "sensitive touch" control panels with a unique and exclusive design, the result of a long IT and design study;
- ventilated/static refrigeration;
- automatic/manual defrost;
- LED lighting as standard on both sides of the internal compartment, ensuring uniform and low-consumption lighting;
- ∘ LED lighting (N° x Lm): 4 x 1200;
- humidity: 40% 75%;
- compressor and touch screen thermostat are of the latest generation, guaranteeing high efficiency and low absorption, with notable advantages for operating economy;
- accuracy , solidity and technology are the prerogatives on which the CURVE line is based, an expression of solidity combined with practicality, capable of satisfying all types of use, where robustness and reliability come together in the name of tradition;
- thanks to these refrigerated display cases for pastry and ice cream shops you will be able to combine solidity and display elegance with the
  reliability of a made in Italy product.