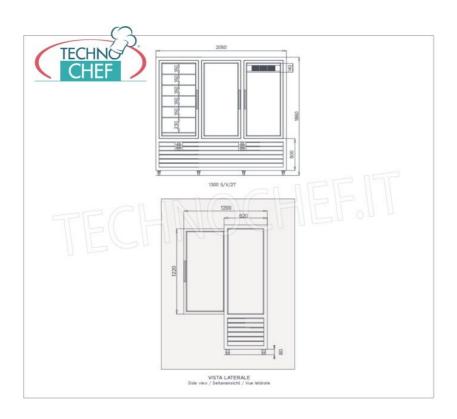

| TECHNICAL CARD    |          |  |
|-------------------|----------|--|
| power supply      | Monofase |  |
| Volts             | V 230/1  |  |
| frequency (Hz)    | 50       |  |
| net weight (Kg)   | 397      |  |
| gross weight (Kg) | 428      |  |
| breadth (mm)      | 2050     |  |
| depth (mm)        | 620      |  |
| height (mm)       | 1860     |  |