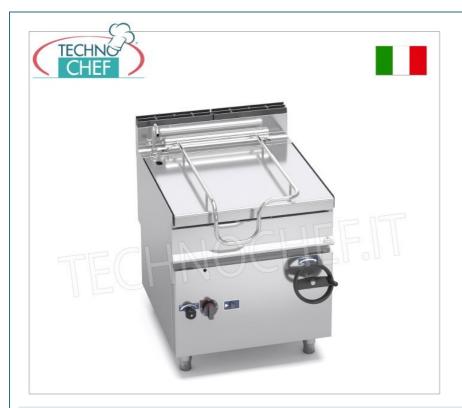

## PROFESSIONAL DESCRIPTION

GAS TIPPING BRATT PAN , MAXIMA 900 Line , MAXI-80 Series , 80 litre capacity, manual tilting version :

- internal and external construction entirely in stainless steel , external parts with Scotch Brite finish;
- lid fixed on self-balancing hinge in AISI 304 stainless steel, with thick handle in AISI 304 stainless steel;
- cooking tank with 20/10 thick AISI 304 stainless steel walls, with non-stick ceramic microsphere finish and completely rounded corners;
- $\circ~$  radiant tank bottom in 10 mm thick steel , welded externally;
- dispenser tap with large flow neck placed on the top.
- handwheel for lifting the tub with retractable handle;
- uniform heating of the bottom with stainless steel burners with multiple flame branches , with thermocouple safety valve and protected pilot flame ;
- piezo ignition with rubber protection;
- $\circ\,$  control with high precision thermostatic valve with temperature regulation from 100 to 300 °C ;
- tub dimensions mm 710 x 590 x 225 h;
- bratt pans allow for different types of cooking : you can braise, fry, grill and cook directly on the bottom of the tank and thanks to the high thickness of the latter, the temperature is spread uniformly over the entire surface, ensuring even cooking and energy savings;
- 24 month warranty.

## Included :

• electric ignition.

CE mark Made in ITALY

DESCRIPTION

Gas tilting bratt pan, BERTOS, MAXIMA 900 line, MAXI-80 series, with 80 lt stainless steel tank, manual tilting, thermal power Kw.20, weight 147 Kg, dim.mm.800x900x900h