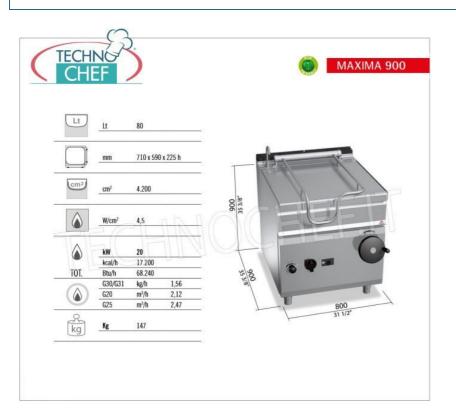

## **TECHNICAL CARD**

| Thermal input (Kw) | 20,00 |
|--------------------|-------|
| net weight (Kg)    | 147   |
| breadth (mm)       | 800   |
| depth (mm)         | 900   |
| height (mm)        | 900   |
|                    |       |

## PROFESSIONAL DESCRIPTION

GAS TIPPING BRATT PAN , MAXIMA 900 Line , MAXI-80 Series , 80 litre capacity, manual tilting version :

- internal and external construction entirely in stainless steel , external parts with Scotch Brite finish;
- lid fixed on self-balancing hinge in AISI 304 stainless steel, with thick handle in AISI 304 stainless steel;
- cooking tank with 20/10 thick AISI 304 stainless steel walls, with non-stick ceramic microsphere finish and completely rounded corners;
- $\circ~$  radiant tank bottom in 10 mm thick steel , welded externally;
- dispenser tap with large flow neck placed on the top.
- handwheel for lifting the tub with retractable handle;
- uniform heating of the bottom with stainless steel burners with multiple flame branches , with thermocouple safety valve and protected pilot flame ;
- piezo ignition with rubber protection;
- $\circ\,$  control with high precision thermostatic valve with temperature regulation from 100 to 300 °C ;
- tub dimensions mm 710 x 590 x 225 h;
- bratt pans allow for different types of cooking : you can braise, fry, grill and cook directly on the bottom of the tank and thanks to the high thickness of the latter, the temperature is spread uniformly over the entire surface, ensuring even cooking and energy savings;
- 24 month warranty.

## Included :

• electric ignition.

CE mark Made in ITALY

DESCRIPTION

Gas tilting bratt pan, BERTOS, MAXIMA 900 line, MAXI-80 series, with 80 lt stainless steel tank, manual tilting, thermal power Kw.20, weight 147 Kg, dim.mm.800x900x900h