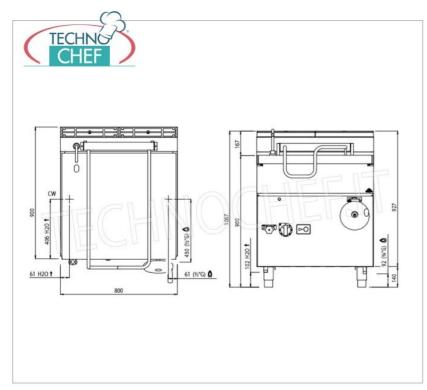

## **TECHNICAL CARD**

| Thermal input (Kw) | 20,00 |
|--------------------|-------|
| net weight (Kg)    | 147   |
| breadth (mm)       | 800   |
| depth (mm)         | 900   |
| height (mm)        | 900   |
|                    |       |

## PROFESSIONAL DESCRIPTION

GAS TIPPING BRATT PAN , MAXIMA 900 Line , MAXI-80 Series , 80 litre capacity, manual tilting version :

- internal and external construction entirely in stainless steel , external parts with Scotch Brite finish;
- lid fixed on self-balancing hinge in AISI 304 stainless steel, with thick handle in AISI 304 stainless steel;
- cooking tank with 20/10 thick AISI 304 stainless steel walls, with non-stick ceramic microsphere finish and completely rounded corners;
- $\circ~$  radiant tank bottom in 10 mm thick steel , welded externally;
- dispenser tap with large flow neck placed on the top.
- handwheel for lifting the tub with retractable handle;
- uniform heating of the bottom with stainless steel burners with multiple flame branches , with thermocouple safety valve and protected pilot flame ;
- piezo ignition with rubber protection;
- $\circ\,$  control with high precision thermostatic valve with temperature regulation from 100 to 300 °C ;
- tub dimensions mm 710 x 590 x 225 h;
- bratt pans allow for different types of cooking : you can braise, fry, grill and cook directly on the bottom of the tank and thanks to the high thickness of the latter, the temperature is spread uniformly over the entire surface, ensuring even cooking and energy savings;
- 24 month warranty.