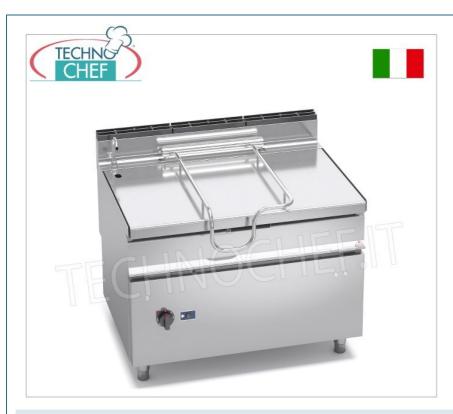

## GAS TIPPING BRATT PAN, MAXIMA 900 Line, MAXI-120 Series, capacity 120 lt, Version with motorized tipping:

- internal and external construction entirely in stainless steel , external parts with Scotch Brite finish;
- lid fixed on self-balancing hinge in AISI 304 stainless steel , with thick handle in AISI 304 stainless steel;
- cooking tank with 20/10 thick AISI 304 stainless steel walls, with non-stick ceramic microsphere finish and completely rounded corners:
- $\ \, \hbox{\bf o} \,\, \hbox{\bf radiant tank bottom in 10 mm thick steel} \, \hbox{\bf ,} \, \hbox{\bf welded externally;} \\$
- dispenser tap with large flow neck placed on the top;
- **uniform heating of the bottom with stainless steel burners** with multiple flame branches, with thermocouple safety valve and protected pilot flame;
- piezo ignition with rubber protection;
- control with high precision thermostatic valve with temperature regulation from 100 °C to 300 °C;
- tub dimensions mm 1.100 x 590 x 225 h;
- **bratt pans allow for different types of cooking**: you can braise, fry, grill and cook directly on the bottom of the tank and thanks to the high thickness of the latter, the temperature is spread uniformly over the entire surface, ensuring even cooking and energy savings;
- 24 month warranty .

#### CE mark Made in ITALY

BS-G9BR12/I+RM

Gas tilting bratt pan, BERTOS, MAXIMA 900 line, MAXI-120 series, with 120 lt stainless steel tank, motorized tilting, Thermal power Kw.30, Weight 230 Kg, dim.mm.1200x900x900h