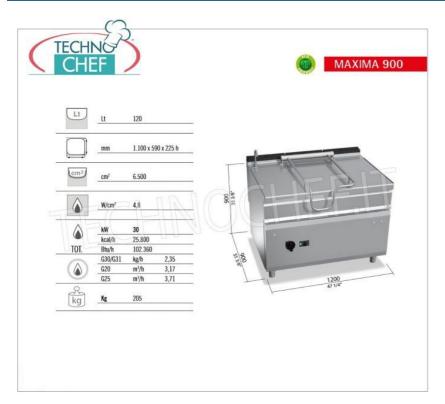

### **TECHNICAL CARD**

| Thermal input (Kw) | 30,00 |
|--------------------|-------|
| net weight (Kg)    | 230   |
| breadth (mm)       | 1200  |
| depth (mm)         | 900   |
| height (mm)        | 900   |
|                    |       |

## GAS TIPPING BRATT PAN, MAXIMA 900 Line, MAXI-120 Series, capacity 120 lt, Version with motorized tipping:

- internal and external construction entirely in stainless steel , external parts with Scotch Brite finish;
- lid fixed on self-balancing hinge in AISI 304 stainless steel , with thick handle in AISI 304 stainless steel;
- cooking tank with 20/10 thick AISI 304 stainless steel walls, with non-stick ceramic microsphere finish and completely rounded corners:
- $\ \, \hbox{\bf o} \,\, \hbox{\bf radiant tank bottom in 10 mm thick steel} \, \hbox{\bf ,} \, \hbox{\bf welded externally;} \\$
- dispenser tap with large flow neck placed on the top;
- **uniform heating of the bottom with stainless steel burners** with multiple flame branches, with thermocouple safety valve and protected pilot flame;
- piezo ignition with rubber protection;
- control with high precision thermostatic valve with temperature regulation from 100 °C to 300 °C;
- tub dimensions mm 1.100 x 590 x 225 h;
- **bratt pans allow for different types of cooking**: you can braise, fry, grill and cook directly on the bottom of the tank and thanks to the high thickness of the latter, the temperature is spread uniformly over the entire surface, ensuring even cooking and energy savings;
- 24 month warranty .

#### CE mark Made in ITALY

BS-G9BR12/I+RM

Gas tilting bratt pan, BERTOS, MAXIMA 900 line, MAXI-120 series, with 120 lt stainless steel tank, motorized tilting, Thermal power Kw.30, Weight 230 Kg, dim.mm.1200x900x900h