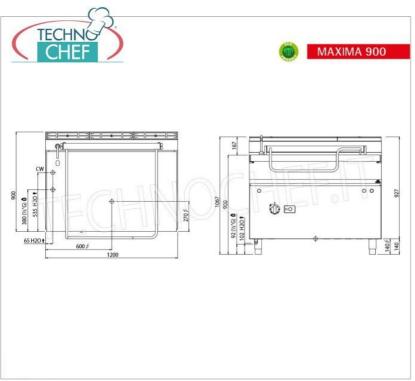

### **TECHNICAL CARD**

| Thermal input (Kw) | 30,00 |
|--------------------|-------|
| net weight (Kg)    | 230   |
| breadth (mm)       | 1200  |
| depth (mm)         | 900   |
| height (mm)        | 900   |
|                    |       |

## GAS TIPPING BRATT PAN, MAXIMA 900 Line, MAXI-120 Series, capacity 120 lt, Version with motorized tipping:

- internal and external construction entirely in stainless steel , external parts with Scotch Brite finish;
- lid fixed on self-balancing hinge in AISI 304 stainless steel , with thick handle in AISI 304 stainless steel;
- cooking tank with 20/10 thick AISI 304 stainless steel walls, with non-stick ceramic microsphere finish and completely rounded corners:
- $\ \, \hbox{\bf o} \,\, \hbox{\bf radiant tank bottom in 10 mm thick steel} \, \hbox{\bf ,} \, \hbox{\bf welded externally;} \\$
- dispenser tap with large flow neck placed on the top;
- **uniform heating of the bottom with stainless steel burners** with multiple flame branches, with thermocouple safety valve and protected pilot flame;
- piezo ignition with rubber protection;
- control with high precision thermostatic valve with temperature regulation from 100 °C to 300 °C;
- tub dimensions mm 1.100 x 590 x 225 h;
- **bratt pans allow for different types of cooking**: you can braise, fry, grill and cook directly on the bottom of the tank and thanks to the high thickness of the latter, the temperature is spread uniformly over the entire surface, ensuring even cooking and energy savings;
- 24 month warranty .

#### CE mark Made in ITALY

BS-G9BR12/I+RM

Gas tilting bratt pan, BERTOS, MAXIMA 900 line, MAXI-120 series, with 120 lt stainless steel tank, motorized tilting, Thermal power Kw.30, Weight 230 Kg, dim.mm.1200x900x900h