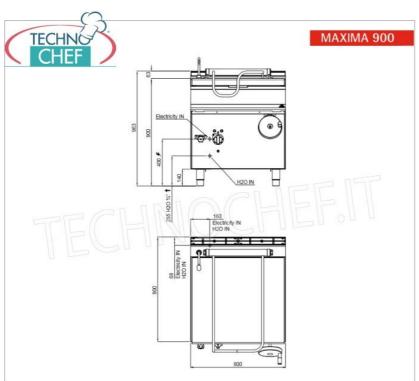

Services and Technologies for professional catering since 1973

| TECHNICAL CARD  |            |
|-----------------|------------|
| power supply    | Trifase    |
| Volts           | V 400/3 +N |
| frequency (Hz)  | 50         |
| net weight (Kg) | 147        |
| breadth (mm)    | 800        |
| depth (mm)      | 900        |
| height (mm)     | 900        |

## ELECTRIC TILTING BRATT PAN , MAXIMA 900 Line , MAXI-80 Series , capacity 80 lt, version with manual tilting :

- internal and external construction entirely in stainless steel , external parts with Scotch Brite finish;
- lid fixed on self-balancing hinge in AISI 304 stainless steel , with thick handle in AISI 304 stainless steel;
- cooking tank with 20/10 thick AISI 304 stainless steel walls, with non-stick ceramic microsphere finish and completely rounded corners;
- radiant tank bottom in 10 mm thick steel, welded externally;
- dispenser tap with large flow neck placed on the top;
- handwheel for lifting the tub with retractable handle;
- $\circ \ \ \textbf{safety microswitch} \ \text{to stop operation when the bowl is raised;} \\$
- manual reset safety thermostat;
- **uniform heating of the bottom** by means of **armoured electrical resistors in AISI 304 stainless steel** fixed to the lower part of the tank bottom and covered with insulating material;
- Power delivery controlled by switch and thermostat (100 300 °C);
- tub dimensions mm 710 x 590 x 225 h;
- **bratt pans allow for different types of cooking**: you can braise, fry, grill and cook directly on the bottom of the tank and thanks to the high thickness of the latter, the temperature is spread uniformly over the entire surface, ensuring even cooking and energy savings;
- 24 month warranty .

## CE mark Made in ITALY

BS-E9BR8/I

Electric tilting bratt pan, BERTOS, MAXIMA 900 line, MAXI-80 series, with 80 lt stainless steel tank, manual tilting, V.400/3+N, Kw.9.6, Weight 147 Kg, dim.mm.800x900x900h