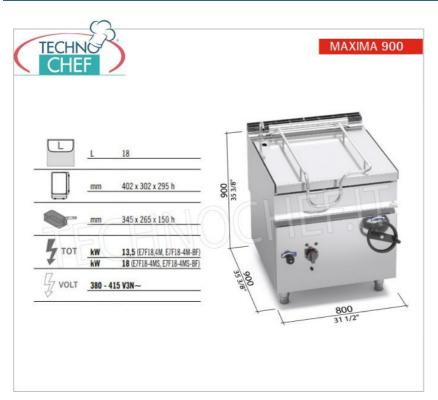

Services and Technologies for professional catering since 1973

| TECHNICAL CARD  |            |
|-----------------|------------|
| power supply    | Trifase    |
| Volts           | V 400/3 +N |
| frequency (Hz)  | 50         |
| net weight (Kg) | 147        |
| breadth (mm)    | 800        |
| depth (mm)      | 900        |
| height (mm)     | 900        |

## ELECTRIC TILTING BRATT PAN , MAXIMA 900 Line , MAXI-80 Series , capacity 80 lt, version with manual tilting :

- internal and external construction entirely in stainless steel , external parts with Scotch Brite finish;
- lid fixed on self-balancing hinge in AISI 304 stainless steel , with thick handle in AISI 304 stainless steel;
- cooking tank with 20/10 thick AISI 304 stainless steel walls, with non-stick ceramic microsphere finish and completely rounded corners;
- radiant tank bottom in 10 mm thick steel, welded externally;
- dispenser tap with large flow neck placed on the top;
- handwheel for lifting the tub with retractable handle;
- $\circ \ \ \textbf{safety microswitch} \ \text{to stop operation when the bowl is raised;} \\$
- manual reset safety thermostat;
- **uniform heating of the bottom** by means of **armoured electrical resistors in AISI 304 stainless steel** fixed to the lower part of the tank bottom and covered with insulating material;
- Power delivery controlled by switch and thermostat (100 300 °C);
- tub dimensions mm 710 x 590 x 225 h;
- **bratt pans allow for different types of cooking**: you can braise, fry, grill and cook directly on the bottom of the tank and thanks to the high thickness of the latter, the temperature is spread uniformly over the entire surface, ensuring even cooking and energy savings;
- 24 month warranty .

## CE mark Made in ITALY

BS-E9BR8/I

Electric tilting bratt pan, BERTOS, MAXIMA 900 line, MAXI-80 series, with 80 lt stainless steel tank, manual tilting, V.400/3+N, Kw.9.6, Weight 147 Kg, dim.mm.800x900x900h