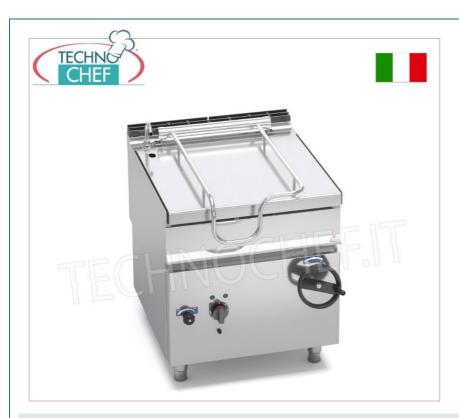

## ELECTRIC TILTING BRATT PAN , MAXIMA 900 Line , MAXI-80 Series , capacity 80 lt, version with manual tilting :

- internal and external construction entirely in stainless steel , external parts with Scotch Brite finish;
- lid fixed on self-balancing hinge in AISI 304 stainless steel , with thick handle in AISI 304 stainless steel;
- cooking tank with 20/10 thick AISI 304 stainless steel walls, with non-stick ceramic microsphere finish and completely rounded corners;
- radiant tank bottom in 10 mm thick steel, welded externally;
- dispenser tap with large flow neck placed on the top;
- handwheel for lifting the tub with retractable handle;
- $\circ \ \ \textbf{safety microswitch} \ \text{to stop operation when the bowl is raised;} \\$
- manual reset safety thermostat;
- **uniform heating of the bottom** by means of **armoured electrical resistors in AISI 304 stainless steel** fixed to the lower part of the tank bottom and covered with insulating material;
- Power delivery controlled by switch and thermostat (100 300 °C);
- tub dimensions mm 710 x 590 x 225 h;
- **bratt pans allow for different types of cooking**: you can braise, fry, grill and cook directly on the bottom of the tank and thanks to the high thickness of the latter, the temperature is spread uniformly over the entire surface, ensuring even cooking and energy savings;
- 24 month warranty .

## CE mark Made in ITALY

BS-E9BR8/I

Electric tilting bratt pan, BERTOS, MAXIMA 900 line, MAXI-80 series, with 80 lt stainless steel tank, manual tilting, V.400/3+N, Kw.9.6, Weight 147 Kg, dim.mm.800x900x900h