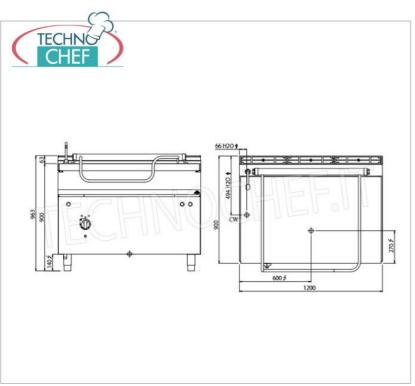

Services and Technologies for professional catering since 1973

| TEC | HNI | CAL | CARD |
|-----|-----|-----|------|
|     |     |     |      |

| power supply    | Trifase    |
|-----------------|------------|
| Volts           | V 400/3 +N |
| frequency (Hz)  | 50         |
| net weight (Kg) | 205        |
| breadth (mm)    | 1200       |
| depth (mm)      | 900        |
| height (mm)     | 900        |

## ELECTRIC TILTING BRATT PAN , MAXIMA 900 Line , MAXI-120 Series , capacity 120 lt, version with motorized tilting :

- internal and external construction entirely in stainless steel , external parts with Scotch Brite finish;
- lid fixed on self-balancing hinge in AISI 304 stainless steel , with thick handle in AISI 304 stainless steel;
- cooking tank with 20/10 thick AISI 304 stainless steel walls, with non-stick ceramic microsphere finish and completely rounded corners;
- radiant tank bottom in 10 mm thick steel , welded externally;
- dispenser tap with large flow neck placed on the top;
- safety microswitch to stop operation when the bowl is raised;
- manual reset safety thermostat;
- **uniform heating of the bottom** by means of **armoured electrical resistors in AISI 304 stainless steel** fixed to the lower part of the tank bottom and covered with insulating material;
- $\circ$  Power delivery controlled by switch and thermostat (100 300 °C) ;
- tub dimensions mm 1.100 x 590 x 225 h;
- **bratt pans allow for different types of cooking**: you can braise, fry, grill and cook directly on the bottom of the tank and thanks to the high thickness of the latter, the temperature is spread uniformly over the entire surface, ensuring even cooking and energy savings;
- o 24 month warranty .