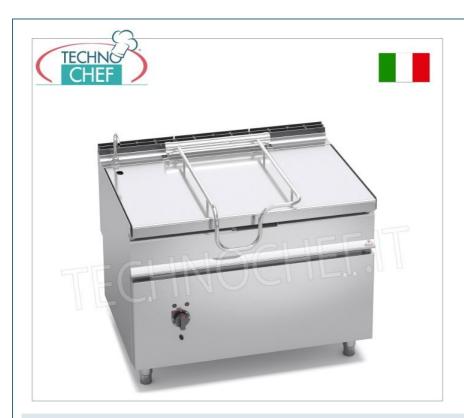

## ELECTRIC TILTING BRATT PAN , MAXIMA 900 Line , MAXI-120 Series , capacity 120 lt, version with motorized tilting :

- internal and external construction entirely in stainless steel , external parts with Scotch Brite finish;
- lid fixed on self-balancing hinge in AISI 304 stainless steel , with thick handle in AISI 304 stainless steel;
- cooking tank with 20/10 thick AISI 304 stainless steel walls, with non-stick ceramic microsphere finish and completely rounded corners;
- radiant tank bottom in 10 mm thick steel , welded externally;
- dispenser tap with large flow neck placed on the top;
- safety microswitch to stop operation when the bowl is raised;
- manual reset safety thermostat;
- **uniform heating of the bottom** by means of **armoured electrical resistors in AISI 304 stainless steel** fixed to the lower part of the tank bottom and covered with insulating material;
- $\circ$  Power delivery controlled by switch and thermostat (100 300 °C) ;
- tub dimensions mm 1.100 x 590 x 225 h;
- **bratt pans allow for different types of cooking**: you can braise, fry, grill and cook directly on the bottom of the tank and thanks to the high thickness of the latter, the temperature is spread uniformly over the entire surface, ensuring even cooking and energy savings;
- o 24 month warranty .

## CE mark Made in ITALY

BS-E9BR12/I+RM

Electric tilting bratt pan, BERTOS, MAXIMA 900 line, MAXI-120 series, with 120 lt stainless steel tank, motorized tilting, V.400/3+N, Kw.14.4, Weight 205 Kg, dim.mm.1200x900x900h