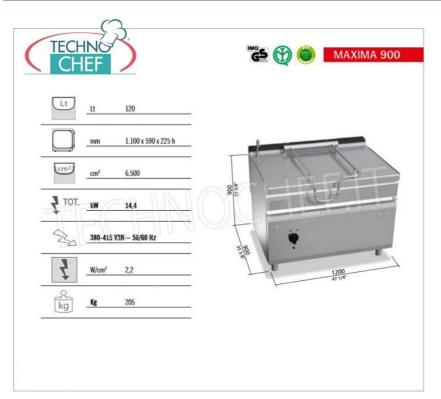

Services and Technologies for professional catering since 1973

| TEC | HNI | CAL | CARD |
|-----|-----|-----|------|
|     |     |     |      |

| power supply    | Trifase    |
|-----------------|------------|
| Volts           | V 400/3 +N |
| frequency (Hz)  | 50         |
| net weight (Kg) | 205        |
| breadth (mm)    | 1200       |
| depth (mm)      | 900        |
| height (mm)     | 900        |

## ELECTRIC TILTING BRATT PAN , MAXIMA 900 Line , MAXI-120 Series , capacity 120 lt, version with motorized tilting :

- internal and external construction entirely in stainless steel , external parts with Scotch Brite finish;
- lid fixed on self-balancing hinge in AISI 304 stainless steel , with thick handle in AISI 304 stainless steel;
- cooking tank with 20/10 thick AISI 304 stainless steel walls, with non-stick ceramic microsphere finish and completely rounded corners;
- radiant tank bottom in 10 mm thick steel , welded externally;
- dispenser tap with large flow neck placed on the top;
- safety microswitch to stop operation when the bowl is raised;
- manual reset safety thermostat;
- **uniform heating of the bottom** by means of **armoured electrical resistors in AISI 304 stainless steel** fixed to the lower part of the tank bottom and covered with insulating material;
- $\circ$  Power delivery controlled by switch and thermostat (100 300 °C) ;
- tub dimensions mm 1.100 x 590 x 225 h;
- **bratt pans allow for different types of cooking**: you can braise, fry, grill and cook directly on the bottom of the tank and thanks to the high thickness of the latter, the temperature is spread uniformly over the entire surface, ensuring even cooking and energy savings;
- o 24 month warranty .

## CE mark Made in ITALY

BS-E9BR12/I+RM

Electric tilting bratt pan, BERTOS, MAXIMA 900 line, MAXI-120 series, with 120 lt stainless steel tank, motorized tilting, V.400/3+N, Kw.14.4, Weight 205 Kg, dim.mm.1200x900x900h