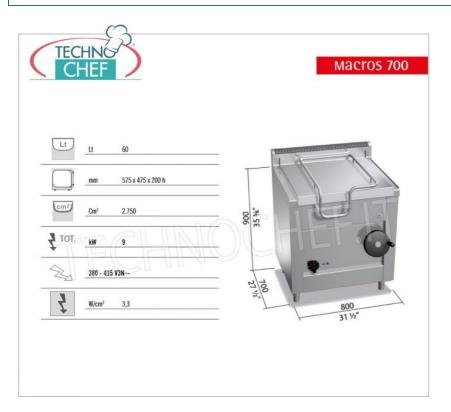

Services and Technologies for professional catering since 1973

| TECHNICAL CARD  |            |  |
|-----------------|------------|--|
| power supply    | Trifase    |  |
| Volts           | V 400/3 +N |  |
| frequency (Hz)  | 50         |  |
| net weight (Kg) | 128        |  |
| breadth (mm)    | 800        |  |
| depth (mm)      | 700        |  |
| height (mm)     | 900        |  |
| height (mm)     | 900        |  |

## ELECTRIC TILTING BRATT PAN, MACROS 700 Line, HIGH-TECH MAXI Series, 60 lt capacity, manual tilting version:

- $\circ~$  lid with condensation collection system , fixed on a self-balancing hinge;
- cooking tank with AISI 304 stainless steel bottom and walls , manually tiltable up to 80°, with non-stick ceramic microsphere finish and rounded corners:
- $\circ$  10 mm thick steel tank bottom , welded externally, for better thermal conductivity;
- uniform heating via resistors placed in direct contact with the bottom;
- power supply via thermostat and switch (100 300 °C);
- manual reset safety thermostat , voltage and work indicators;
- $\circ$  tub dimensions mm 575 x 475 x 200 h;
- Braising pans allow for different types of cooking: you can braise, fry, grill and cook directly on the bottom of the pan;
- thanks to the high thickness of the bottom of the tank, the temperature is spread evenly across the entire surface, ensuring uniform cooking and energy savings;
- the rounded shape of the tub, which can be manually tipped, ensures ease of cleaning;
- adjustable feet;
- $\circ$  24 month warranty .