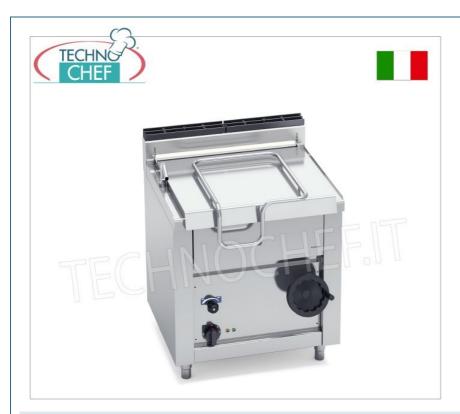

## PROFESSIONAL DESCRIPTION

## ELECTRIC TILTING BRATT PAN, MACROS 700 Line, HIGH-TECH MAXI Series, 60 lt capacity, manual tilting version:

- $\circ~$  lid with condensation collection system , fixed on a self-balancing hinge;
- cooking tank with AISI 304 stainless steel bottom and walls , manually tiltable up to 80°, with non-stick ceramic microsphere finish and rounded corners:
- $\circ$  10 mm thick steel tank bottom , welded externally, for better thermal conductivity;
- uniform heating via resistors placed in direct contact with the bottom;
- power supply via thermostat and switch (100 300 °C);
- manual reset safety thermostat , voltage and work indicators;
- $\circ$  tub dimensions mm 575 x 475 x 200 h;
- Braising pans allow for different types of cooking: you can braise, fry, grill and cook directly on the bottom of the pan;
- thanks to the high thickness of the bottom of the tank, the temperature is spread evenly across the entire surface, ensuring uniform cooking and energy savings;
- the rounded shape of the tub, which can be manually tipped, ensures ease of cleaning;
- adjustable feet;
- $\circ$  24 month warranty .