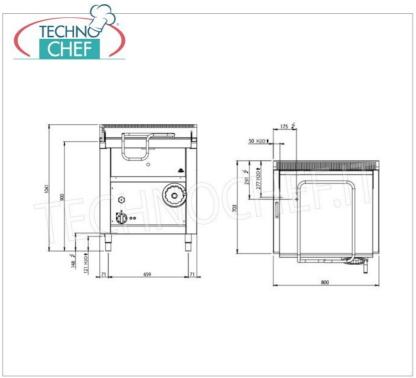

Services and Technologies for professional catering since 1973

| TECHNICAL CARD  |            |  |
|-----------------|------------|--|
| power supply    | Trifase    |  |
| Volts           | V 400/3 +N |  |
| frequency (Hz)  | 50         |  |
| net weight (Kg) | 128        |  |
| breadth (mm)    | 800        |  |
| depth (mm)      | 700        |  |
| height (mm)     | 900        |  |
| height (mm)     | 900        |  |

## ELECTRIC TILTING BRATT PAN, MACROS 700 Line, HIGH-TECH MAXI Series, 60 lt capacity, manual tilting version:

- $\circ~$  lid with condensation collection system , fixed on a self-balancing hinge;
- cooking tank with AISI 304 stainless steel bottom and walls , manually tiltable up to 80°, with non-stick ceramic microsphere finish and rounded corners:
- $\circ$  10 mm thick steel tank bottom , welded externally, for better thermal conductivity;
- uniform heating via resistors placed in direct contact with the bottom;
- power supply via thermostat and switch (100 300 °C);
- manual reset safety thermostat , voltage and work indicators;
- $\circ$  tub dimensions mm 575 x 475 x 200 h;
- Braising pans allow for different types of cooking: you can braise, fry, grill and cook directly on the bottom of the pan;
- thanks to the high thickness of the bottom of the tank, the temperature is spread evenly across the entire surface, ensuring uniform cooking and energy savings;
- the rounded shape of the tub, which can be manually tipped, ensures ease of cleaning;
- adjustable feet;
- $\circ$  24 month warranty .