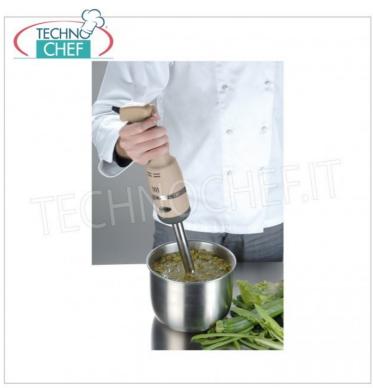

## Professional MIXER MOTOR BLOCK suitable for 200 and 250 mm tools , Fixed Speed , LIGHT Line :

- $\circ \ \ \textbf{body made of plastic} \ \text{with innovative design;} \\$
- low weight and easy to use machinery;
- the parts in contact with food are made of stainless steel (INOX);
- ventilated motor of domestic production;
- thermal protection for the motor;
- $\circ$  1 speed, 15,000 rpm ;
- connection joints in high resistance polymer;
- o motor body size diameter 75 mm, height 285 mm;
- device certified by a control body.