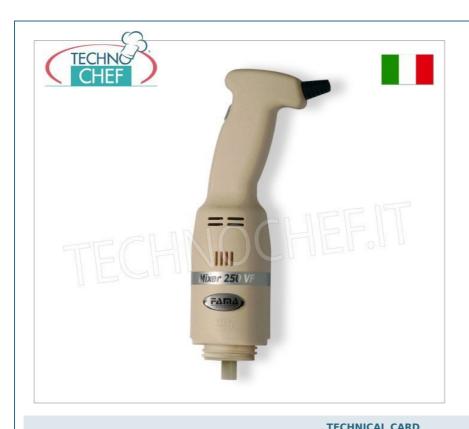

## Professional MIXER MOTOR BLOCK suitable for 200 and 250 mm tools , Fixed Speed , LIGHT Line :

- $\circ \ \ \textbf{body made of plastic} \ \text{with innovative design;} \\$
- low weight and easy to use machinery;
- the parts in contact with food are made of stainless steel (INOX);
- ventilated motor of domestic production;
- thermal protection for the motor;
- $\circ$  1 speed, 15,000 rpm ;
- connection joints in high resistance polymer;
- o motor body size diameter 75 mm, height 285 mm;
- device certified by a control body.

## Accessories :

- o 200 mm mixer
- o 250 mm mixer
- 200 mm homogenizer
- o 250 mm homogenizer
- Single wall mount