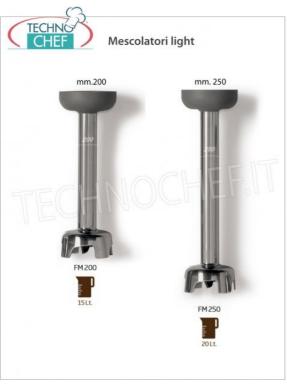

## Accessories :

- o 200 mm mixer
- o 250 mm mixer
- 200 mm homogenizer
- o 250 mm homogenizer
- Single wall mount

# CE MARK MADE IN ITALY

| CODE                 | DESCRIPTION                                                                                                                                                     | PRICE/DELIVERY                                                             |
|----------------------|-----------------------------------------------------------------------------------------------------------------------------------------------------------------|----------------------------------------------------------------------------|
| FA-FM250VF           | Mixer motor block for 200 and 250 mm long mixer and homogenizer tools, Light Line, 1 fixed speed 15,000 rpm, V.230/1, Kw.0.25, Weight 1.00 Kg, dim.mm Ø 75x285h | € 120,39  VAT escluded  Shipping to be calculed  Delivery from 4 to 9 days |
|                      |                                                                                                                                                                 | . ,                                                                        |
|                      | TECHNICAL CARD                                                                                                                                                  |                                                                            |
| CODE/PICTURES        | DESCRIPTION                                                                                                                                                     | PRICE/DELIVERY                                                             |
| FA-FSPM              | Fame - Mini Single Wall Support, Mod.FSPM                                                                                                                       | € 11,64  VAT escluded  Shipping to be calculed  Delivery from 4 to 9 days  |
| FA-FM200             | Fama - 200 mm MIXER tool for Linea Light immersion mixer, Mod.FM200                                                                                             | € 53,65  VAT escluded  Shipping to be calculed  Delivery from 4 to 9 days  |
| FA-FM250             | Fama - 250 mm MIXER tool for immersion mixer<br>Linea Light, Mod.FM250                                                                                          | € 62,21  VAT escluded Shipping to be calculed  Delivery from 4 to 9 days   |
| FA-FO200             | Fama - 200 mm OMOGENIZER-CRUSHER crusher for immersion mixer Linea Light, Mod.FO200                                                                             | € 96,65  VAT escluded Shipping to be calculed  Delivery from 4 to 9 days   |
| FA-FO250 TECHNICHERT | Fama - 250mm HOMOGENIZER-CRUSH-MACHINE tool for immersion mixer Linea Light, Mod.FO250                                                                          | € 104,56  VAT escluded  Shipping to be calculed  Delivery from 4 to 9 days |