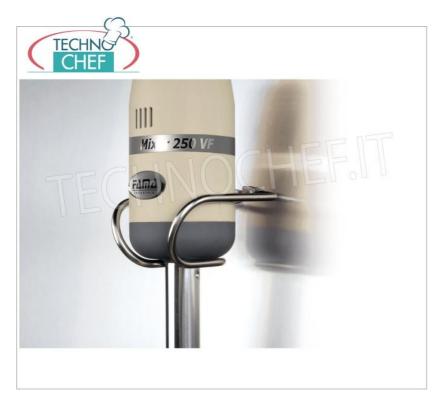

## Accessories :

- o 200 mm mixer
- o 250 mm mixer
- 200 mm homogenizer
- o 250 mm homogenizer
- Single wall mount

# CE MARK MADE IN ITALY

| CODE                 | DESCRIPTION                                                                                                                                                     | PRICE/DELIVERY                                                             |
|----------------------|-----------------------------------------------------------------------------------------------------------------------------------------------------------------|----------------------------------------------------------------------------|
| FA-FM250VF           | Mixer motor block for 200 and 250 mm long mixer and homogenizer tools, Light Line, 1 fixed speed 15,000 rpm, V.230/1, Kw.0.25, Weight 1.00 Kg, dim.mm Ø 75x285h | € 120,39  VAT escluded  Shipping to be calculed  Delivery from 4 to 9 days |
|                      |                                                                                                                                                                 | . ,                                                                        |
|                      | TECHNICAL CARD                                                                                                                                                  |                                                                            |
| CODE/PICTURES        | DESCRIPTION                                                                                                                                                     | PRICE/DELIVERY                                                             |
| FA-FSPM              | Fame - Mini Single Wall Support, Mod.FSPM                                                                                                                       | € 11,64  VAT escluded  Shipping to be calculed  Delivery from 4 to 9 days  |
| FA-FM200             | Fama - 200 mm MIXER tool for Linea Light immersion mixer, Mod.FM200                                                                                             | € 53,65  VAT escluded  Shipping to be calculed  Delivery from 4 to 9 days  |
| FA-FM250             | Fama - 250 mm MIXER tool for immersion mixer<br>Linea Light, Mod.FM250                                                                                          | € 62,21  VAT escluded Shipping to be calculed  Delivery from 4 to 9 days   |
| FA-FO200             | Fama - 200 mm OMOGENIZER-CRUSHER crusher for immersion mixer Linea Light, Mod.FO200                                                                             | € 96,65  VAT escluded Shipping to be calculed  Delivery from 4 to 9 days   |
| FA-FO250 TECHNICHERT | Fama - 250mm HOMOGENIZER-CRUSH-MACHINE tool for immersion mixer Linea Light, Mod.FO250                                                                          | € 104,56  VAT escluded  Shipping to be calculed  Delivery from 4 to 9 days |