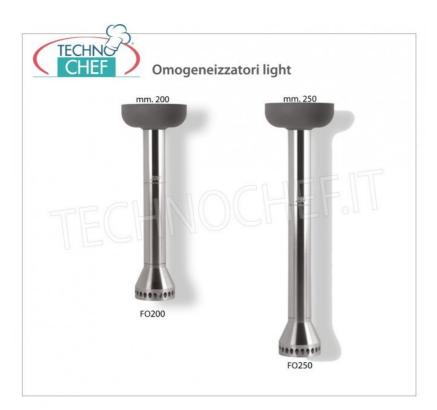

## Accessories :

- o 200 mm mixer
- o 250 mm mixer
- 200 mm homogenizer
- o 250 mm homogenizer
- Single wall mount

# CE MARK MADE IN ITALY

| CODE                 | DESCRIPTION                                                                                                                                                     | PRICE/DELIVERY                                                             |
|----------------------|-----------------------------------------------------------------------------------------------------------------------------------------------------------------|----------------------------------------------------------------------------|
| FA-FM250VF           | Mixer motor block for 200 and 250 mm long mixer and homogenizer tools, Light Line, 1 fixed speed 15,000 rpm, V.230/1, Kw.0.25, Weight 1.00 Kg, dim.mm Ø 75x285h | € 120,39  VAT escluded  Shipping to be calculed  Delivery from 4 to 9 days |
|                      |                                                                                                                                                                 | . ,                                                                        |
|                      | TECHNICAL CARD                                                                                                                                                  |                                                                            |
| CODE/PICTURES        | DESCRIPTION                                                                                                                                                     | PRICE/DELIVERY                                                             |
| FA-FSPM              | Fame - Mini Single Wall Support, Mod.FSPM                                                                                                                       | € 11,64  VAT escluded  Shipping to be calculed  Delivery from 4 to 9 days  |
| FA-FM200             | Fama - 200 mm MIXER tool for Linea Light immersion mixer, Mod.FM200                                                                                             | € 53,65  VAT escluded  Shipping to be calculed  Delivery from 4 to 9 days  |
| FA-FM250             | Fama - 250 mm MIXER tool for immersion mixer<br>Linea Light, Mod.FM250                                                                                          | € 62,21  VAT escluded Shipping to be calculed  Delivery from 4 to 9 days   |
| FA-FO200             | Fama - 200 mm OMOGENIZER-CRUSHER crusher for immersion mixer Linea Light, Mod.FO200                                                                             | € 96,65  VAT escluded Shipping to be calculed  Delivery from 4 to 9 days   |
| FA-FO250 TECHNICHERT | Fama - 250mm HOMOGENIZER-CRUSH-MACHINE tool for immersion mixer Linea Light, Mod.FO250                                                                          | € 104,56  VAT escluded  Shipping to be calculed  Delivery from 4 to 9 days |