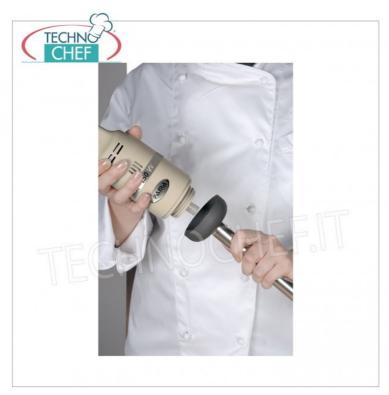

## Professional MIXER MOTOR BLOCK suitable for 200 and 250 mm tools , Fixed Speed , LIGHT Line :

- $\circ \ \ \textbf{body made of plastic} \ \text{with innovative design;} \\$
- low weight and easy to use machinery;
- the parts in contact with food are made of stainless steel (INOX);
- ventilated motor of domestic production;
- thermal protection for the motor;
- $\circ$  1 speed, 15,000 rpm ;
- connection joints in high resistance polymer;
- o motor body size diameter 75 mm, height 285 mm;
- device certified by a control body.