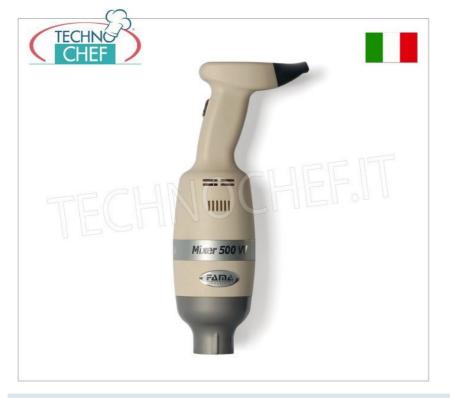

## **PROFESSIONAL DESCRIPTION**

Professional MIXER MOTOR BODY suitable for tools from 300 to 500 mm , Variable Speed , LIGHT Line :

- body made of plastic with innovative design;
- $\circ~$  low weight and easy to use machinery ;
- the parts in contact with food are made of stainless steel (INOX);
- ventilated motor of domestic production;
- thermal protection for the motor;
- ergonomic handle for greater comfort of use;
- liquid crystal display ;
- 9-speed regulator;
- SRS (self-regulating-speed) electronic speed and power stabilization system ;
- connection joints in high resistance polymer;
- variable speed from 2,000/9,000 to max 15,000 rpm ;
- bayonet mixer coupling;
- device certified by a control body.

## Accessories/Options :

- mixer 300 mm
- mixer 400 mm
- mixer 500 mm
- 300 mm homogenizer
- 400 mm homogenizer
- 500 mm homogenizer
- light whip
- wall mount for combi