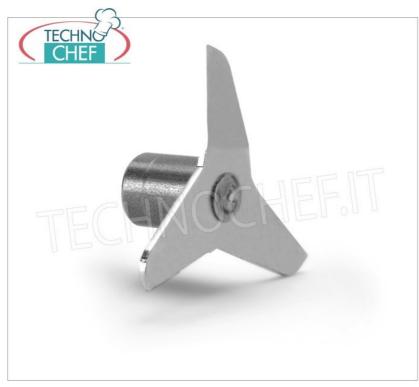

## Accessories/Options :

- mixer 300 mm
- mixer 400 mm
- mixer 500 mm
- 300 mm homogenizer
- 400 mm homogenizer
- 500 mm homogenizer
- light whip
- wall mount for combi