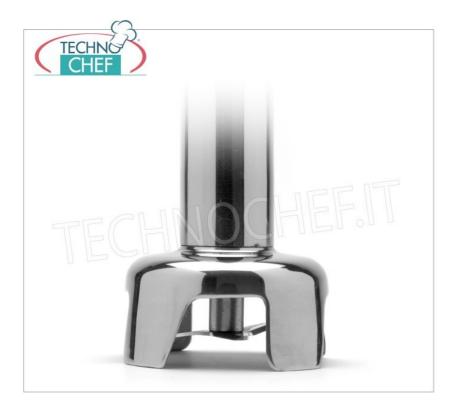

## **PROFESSIONAL DESCRIPTION**

Professional MIXER MOTOR BODY suitable for tools from 300 to 500 mm , Variable Speed , LIGHT Line :

- body made of plastic with innovative design;
- $\circ~$  low weight and easy to use machinery ;
- the parts in contact with food are made of stainless steel (INOX);
- ventilated motor of domestic production;
- thermal protection for the motor;
- ergonomic handle for greater comfort of use;
- liquid crystal display ;
- 9-speed regulator;
- SRS (self-regulating-speed) electronic speed and power stabilization system ;
- connection joints in high resistance polymer;
- variable speed from 2,000/9,000 to max 15,000 rpm ;
- bayonet mixer coupling;
- device certified by a control body.