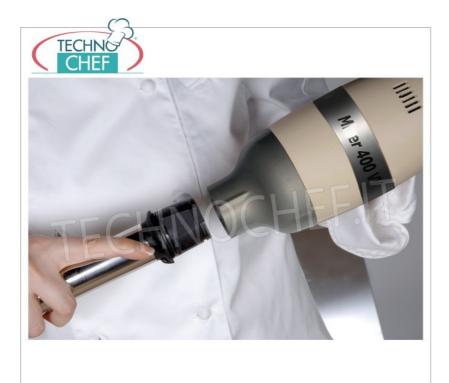

## **PROFESSIONAL DESCRIPTION**

Professional MIXER MOTOR BODY suitable for tools from 300 to 500 mm , Variable Speed , LIGHT Line :

- body made of plastic with innovative design;
- $\circ~$  low weight and easy to use machinery ;
- the parts in contact with food are made of stainless steel (INOX);
- ventilated motor of domestic production;
- thermal protection for the motor;
- ergonomic handle for greater comfort of use;
- liquid crystal display ;
- 9-speed regulator;
- SRS (self-regulating-speed) electronic speed and power stabilization system ;
- connection joints in high resistance polymer;
- variable speed from 2,000/9,000 to max 15,000 rpm ;
- bayonet mixer coupling;
- device certified by a control body.

## Accessories/Options :

- mixer 300 mm
- mixer 400 mm
- mixer 500 mm
- 300 mm homogenizer
- 400 mm homogenizer
- 500 mm homogenizer
- light whip
- wall mount for combi