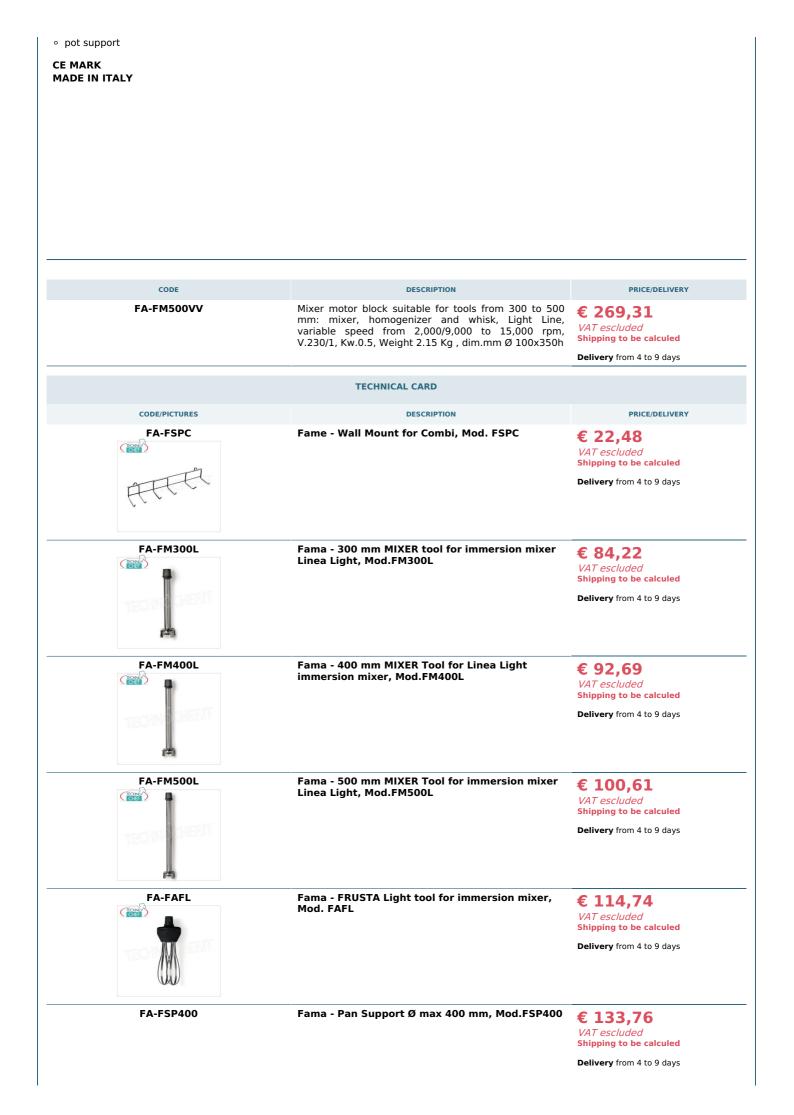

## Accessories/Options :

- mixer 300 mm
- mixer 400 mm
- mixer 500 mm
- 300 mm homogenizer
- 400 mm homogenizer
- 500 mm homogenizer
- light whip
- wall mount for combi