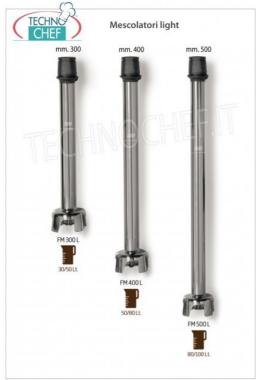

## Accessories/Options :

- mixer 300 mm
- mixer 400 mm
- mixer 500 mm
- 300 mm homogenizer
- 400 mm homogenizer
- 500 mm homogenizer
- light whip
- wall mount for combi