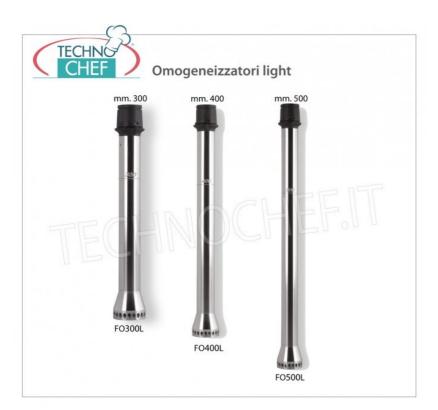

## **PROFESSIONAL DESCRIPTION**

Professional MIXER MOTOR BODY suitable for tools from 300 to 500 mm , Variable Speed , LIGHT Line :

- body made of plastic with innovative design;
- $\circ~$  low weight and easy to use machinery ;
- the parts in contact with food are made of stainless steel (INOX);
- ventilated motor of domestic production;
- thermal protection for the motor;
- ergonomic handle for greater comfort of use;
- liquid crystal display ;
- 9-speed regulator;
- SRS (self-regulating-speed) electronic speed and power stabilization system ;
- connection joints in high resistance polymer;
- variable speed from 2,000/9,000 to max 15,000 rpm ;
- bayonet mixer coupling;
- device certified by a control body.

## Accessories/Options :

- mixer 300 mm
- mixer 400 mm
- mixer 500 mm
- 300 mm homogenizer
- 400 mm homogenizer
- 500 mm homogenizer
- light whip
- wall mount for combi