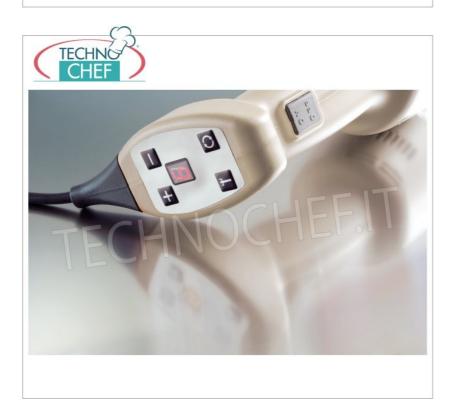

## **PROFESSIONAL DESCRIPTION**

Professional MIXER MOTOR BODY suitable for tools from 300 to 500 mm , Variable Speed , LIGHT Line :

- body made of plastic with innovative design;
- $\circ~$  low weight and easy to use machinery ;
- the parts in contact with food are made of stainless steel (INOX);
- ventilated motor of domestic production;
- thermal protection for the motor;
- ergonomic handle for greater comfort of use;
- liquid crystal display ;
- 9-speed regulator;
- SRS (self-regulating-speed) electronic speed and power stabilization system ;
- connection joints in high resistance polymer;
- variable speed from 2,000/9,000 to max 15,000 rpm ;
- bayonet mixer coupling;
- device certified by a control body.