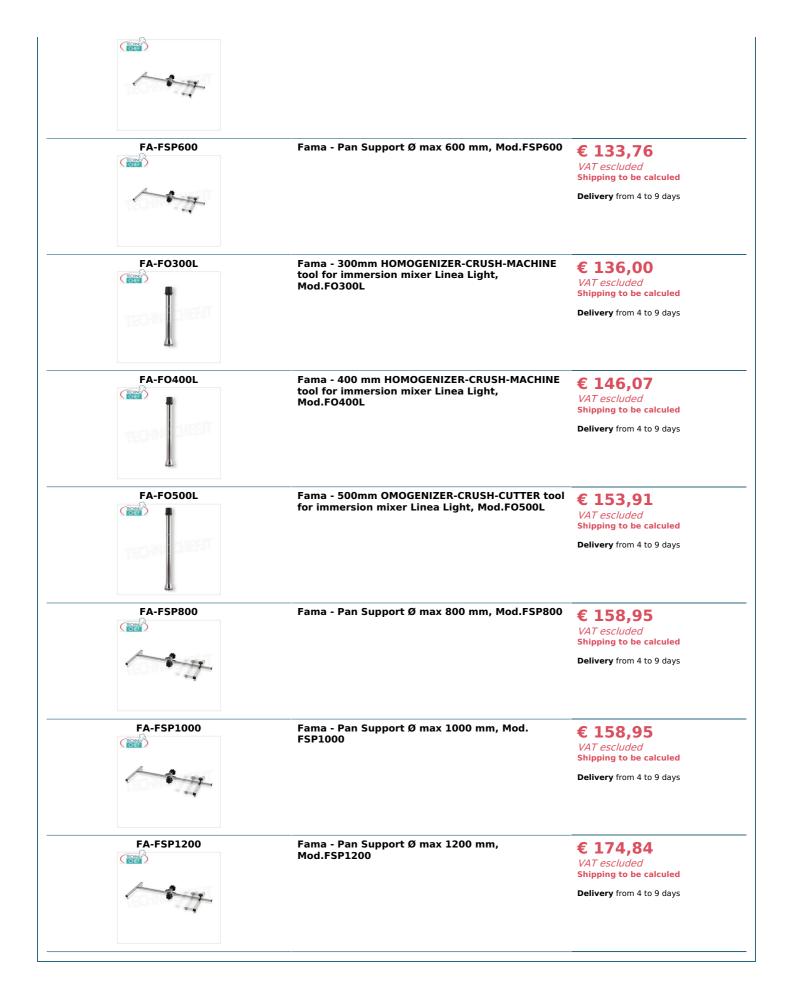

## Accessories/Options :

- mixer 300 mm
- mixer 400 mm
- mixer 500 mm
- 300 mm homogenizer
- 400 mm homogenizer
- 500 mm homogenizer
- light whip
- wall mount for combi