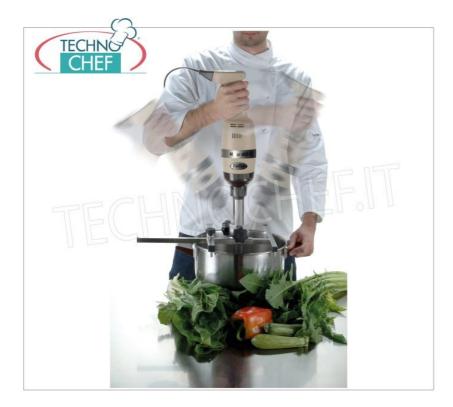

## **PROFESSIONAL DESCRIPTION**

Professional MIXER MOTOR BODY suitable for tools from 300 to 500 mm , Variable Speed , LIGHT Line :

- body made of plastic with innovative design;
- $\circ~$  low weight and easy to use machinery ;
- the parts in contact with food are made of stainless steel (INOX);
- ventilated motor of domestic production;
- thermal protection for the motor;
- ergonomic handle for greater comfort of use;
- liquid crystal display ;
- 9-speed regulator;
- SRS (self-regulating-speed) electronic speed and power stabilization system ;
- connection joints in high resistance polymer;
- variable speed from 2,000/9,000 to max 15,000 rpm ;
- bayonet mixer coupling;
- device certified by a control body.