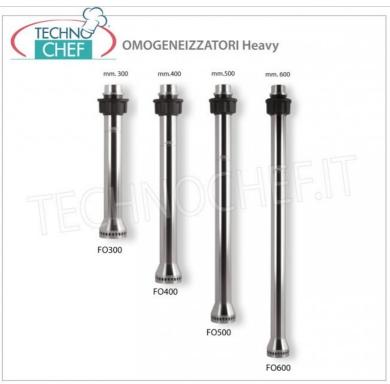

## Accessories/Options:

- 300 mm mixer
- 400 mm mixer
- 500 mm mixer
- o 600 mm mixer
- o 300 mm homogenizer
- o 400 mm homogenizer
- o 500 mm homogenizer
- o 600 mm homogenizer

- Heavy whip
- Single wall support
- Combi wall support
- Support for pots with a maximum diameter of 400 mm
- Support for pots with a maximum diameter of 600 mm
- $\circ~$  Support for pots with a maximum diameter of 800 mm  $\,$
- Support for pots with a maximum diameter of 1000 mm
- Support for pots with a maximum diameter of 1200 mm

FA-FSP600

Fama - Pan Support Ø max 600 mm, Mod.FSP600

€ 133,76

VAT escluded Shipping to be calculed

Delivery from 4 to 9 days

FA-FO300

Fama - 300 m MIXER tool for Heavy Line immersion mixer, Mod.FO300

€ 147,75

## **FA-FO400**

Fame - 400 mm HOMOGENIZER-CRUSH-MACHINE tool for immersion mixer, Mod.FO400

€ 157,27

VAT escluded Shipping to be calculed

Delivery from 4 to 9 days

# FA-F0500

Fame - Tool - 500 mm OMOGEINIZZATORE-FRANTUMATORE, for Immersion Mixer Mod.F0500

€ 170,14

VAT escluded
Shipping to be calculed

**Delivery** from 4 to 9 days

# FA-F0600

Fama - 600 mm HOMOGENIZER-CRUSH-CUTTER tool for Heavy Line immersion mixer, Mod.F0600

€ 179,65

VAT escluded
Shipping to be calculed

**Delivery** from 4 to 9 days