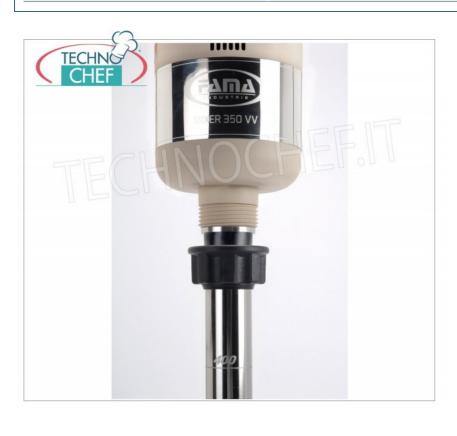

# Professional MIXER MOTOR BODY suitable for tools from 300 to 600 m m , Variable Speed , HEAVY Line :

- stainless steel motor body ;
- ventilated motor of domestic production;
- thermal protection for the motor;
- $\circ \ \ \textbf{ergonomic handle} \ \text{for greater comfort of use};$
- liquid crystal display;
- 9-speed regulator;
- $\circ \ \, \textbf{SRS} \ \, (\text{self-regulating-speed}) \, \, \textbf{electronic speed and power stabilization system} \; ; \\$
- ∘ variable speed from 2,000/9,000 to max 15,000 rpm ;
- o connection joints in high resistance polymer;
- motor body size diameter 130 mm, height 360 mm;
- screw mixer coupling;
- $\circ\;$  device certified by a control body.

# CE MARK MADE IN ITALY

| DESCRIPTION                                                                                                                                                                                           | PRICE/DELIVERY                                                                                                                                                                                                                                                                                                                                                                            |
|-------------------------------------------------------------------------------------------------------------------------------------------------------------------------------------------------------|-------------------------------------------------------------------------------------------------------------------------------------------------------------------------------------------------------------------------------------------------------------------------------------------------------------------------------------------------------------------------------------------|
| Mixer motor block suitable for tools from 300 to 600 mm: mixer, homogenizer and whisk, Heavy Line, variable speed from 2,000/9,000 to 15,000 rpm, V.230/1, Kw.0.35, Weight 2.8 Kg , dim.mm Ø 130x360h | € 200,92  VAT escluded  Shipping to be calculed  Delivery from 4 to 9 days                                                                                                                                                                                                                                                                                                                |
| TECHNICAL CARD                                                                                                                                                                                        |                                                                                                                                                                                                                                                                                                                                                                                           |
| TESTINICAL CARD                                                                                                                                                                                       |                                                                                                                                                                                                                                                                                                                                                                                           |
| DESCRIPTION                                                                                                                                                                                           | PRICE/DELIVERY                                                                                                                                                                                                                                                                                                                                                                            |
| Fame - Single Wall Support, Mod. FSPS                                                                                                                                                                 | € 16,14  VAT escluded  Shipping to be calculed                                                                                                                                                                                                                                                                                                                                            |
|                                                                                                                                                                                                       | <b>Delivery</b> from 4 to 9 days                                                                                                                                                                                                                                                                                                                                                          |
| Fame - Wall Mount for Combi, Mod. FSPC                                                                                                                                                                | € 22,48  VAT escluded  Shipping to be calculed                                                                                                                                                                                                                                                                                                                                            |
|                                                                                                                                                                                                       | <b>Delivery</b> from 4 to 9 days                                                                                                                                                                                                                                                                                                                                                          |
| Fama - 300 mm MIXER tool for the Heavy Line                                                                                                                                                           | € 87,61                                                                                                                                                                                                                                                                                                                                                                                   |
| immersion mixer, Mod.FM300                                                                                                                                                                            | VAT escluded Shipping to be calculed                                                                                                                                                                                                                                                                                                                                                      |
|                                                                                                                                                                                                       | <b>Delivery</b> from 4 to 9 days                                                                                                                                                                                                                                                                                                                                                          |
| Fama - MIXER tool from 400 mm for the Heavy                                                                                                                                                           | € 97,78                                                                                                                                                                                                                                                                                                                                                                                   |
| Line militersion mixer, Mod. FM400                                                                                                                                                                    | VAT escluded Shipping to be calculed                                                                                                                                                                                                                                                                                                                                                      |
|                                                                                                                                                                                                       | <b>Delivery</b> from 4 to 9 days                                                                                                                                                                                                                                                                                                                                                          |
|                                                                                                                                                                                                       | Mixer motor block suitable for tools from 300 to 600 mm: mixer, homogenizer and whisk, Heavy Line, variable speed from 2,000/9,000 to 15,000 rpm, V.230/1, Kw.0.35, Weight 2.8 Kg , dim.mm Ø 130x360h  TECHNICAL CARD  DESCRIPTION  Fame - Single Wall Support, Mod. FSPS  Fame - Wall Mount for Combi, Mod. FSPC  Fama - 300 mm MIXER tool for the Heavy Line immersion mixer, Mod.FM300 |