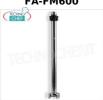

#### FA-FM600

Fama - 600 mm MIXER tool for the Heavy Line immersion mixer, Mod.FM600

€ 119,83

VAT escluded Shipping to be calculed

Delivery from 4 to 9 days

Fama - FRUSTA Heavy tool for immersion mixer, Mod.FAF