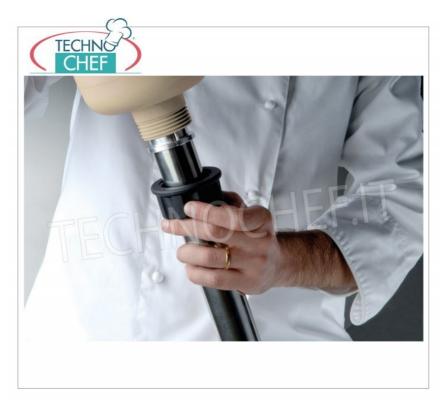

# Professional MIXER MOTOR BODY suitable for tools from 300 to 600 m m , Variable Speed , HEAVY Line :

- stainless steel motor body ;
- ventilated motor of domestic production;
- thermal protection for the motor;
- $\circ \ \ \textbf{ergonomic handle} \ \text{for greater comfort of use};$
- liquid crystal display;
- 9-speed regulator;
- $\circ \ \, \textbf{SRS} \ \, (\text{self-regulating-speed}) \, \, \textbf{electronic speed and power stabilization system} \; ; \\$
- ∘ variable speed from 2,000/9,000 to max 15,000 rpm ;
- o connection joints in high resistance polymer;
- motor body size diameter 130 mm, height 360 mm;
- screw mixer coupling;
- $\circ\;$  device certified by a control body.