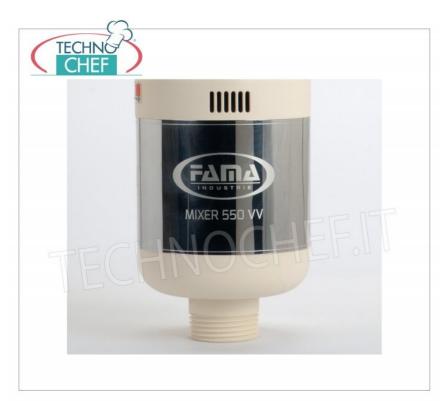

# Professional MIXER MOTOR BODY suitable for tools from 300 to 600 m m , Variable Speed , HEAVY Line :

- stainless steel motor body ;
- ventilated motor of domestic production;
- thermal protection for the motor;
- $\circ \ \ \textbf{ergonomic handle} \ \text{for greater comfort of use};$
- liquid crystal display;
- 9-speed regulator;
- $\circ \ \, \textbf{SRS} \ \, (\text{self-regulating-speed}) \, \, \textbf{electronic speed and power stabilization system} \; ; \\$
- ∘ variable speed from 2,000/9,000 to max 15,000 rpm ;
- o connection joints in high resistance polymer;
- motor body size diameter 130 mm, height 360 mm;
- screw mixer coupling;
- $\circ\;$  device certified by a control body.

# CE MARK MADE IN ITALY

| DESCRIPTION                                                                                                                                                                                           | PRICE/DELIVERY                                                                                                                                                                                                                                                                                                                                                                            |
|-------------------------------------------------------------------------------------------------------------------------------------------------------------------------------------------------------|-------------------------------------------------------------------------------------------------------------------------------------------------------------------------------------------------------------------------------------------------------------------------------------------------------------------------------------------------------------------------------------------|
| Mixer motor block suitable for tools from 300 to 600 mm: mixer, homogenizer and whisk, Heavy Line, variable speed from 2,000/9,000 to 15,000 rpm, V.230/1, Kw.0.35, Weight 2.8 Kg , dim.mm Ø 130x360h | € 200,92  VAT escluded  Shipping to be calculed  Delivery from 4 to 9 days                                                                                                                                                                                                                                                                                                                |
| TECHNICAL CARD                                                                                                                                                                                        |                                                                                                                                                                                                                                                                                                                                                                                           |
| TESTINICAL CARD                                                                                                                                                                                       |                                                                                                                                                                                                                                                                                                                                                                                           |
| DESCRIPTION                                                                                                                                                                                           | PRICE/DELIVERY                                                                                                                                                                                                                                                                                                                                                                            |
| Fame - Single Wall Support, Mod. FSPS                                                                                                                                                                 | € 16,14  VAT escluded  Shipping to be calculed                                                                                                                                                                                                                                                                                                                                            |
|                                                                                                                                                                                                       | <b>Delivery</b> from 4 to 9 days                                                                                                                                                                                                                                                                                                                                                          |
| Fame - Wall Mount for Combi, Mod. FSPC                                                                                                                                                                | € 22,48  VAT escluded  Shipping to be calculed                                                                                                                                                                                                                                                                                                                                            |
|                                                                                                                                                                                                       | <b>Delivery</b> from 4 to 9 days                                                                                                                                                                                                                                                                                                                                                          |
| Fama - 300 mm MIXER tool for the Heavy Line                                                                                                                                                           | € 87,61                                                                                                                                                                                                                                                                                                                                                                                   |
| immersion mixer, Mod.FM300                                                                                                                                                                            | VAT escluded Shipping to be calculed                                                                                                                                                                                                                                                                                                                                                      |
|                                                                                                                                                                                                       | <b>Delivery</b> from 4 to 9 days                                                                                                                                                                                                                                                                                                                                                          |
| Fama - MIXER tool from 400 mm for the Heavy                                                                                                                                                           | € 97,78                                                                                                                                                                                                                                                                                                                                                                                   |
| Line militersion mixer, Mod. FM400                                                                                                                                                                    | VAT escluded Shipping to be calculed                                                                                                                                                                                                                                                                                                                                                      |
|                                                                                                                                                                                                       | <b>Delivery</b> from 4 to 9 days                                                                                                                                                                                                                                                                                                                                                          |
|                                                                                                                                                                                                       | Mixer motor block suitable for tools from 300 to 600 mm: mixer, homogenizer and whisk, Heavy Line, variable speed from 2,000/9,000 to 15,000 rpm, V.230/1, Kw.0.35, Weight 2.8 Kg , dim.mm Ø 130x360h  TECHNICAL CARD  DESCRIPTION  Fame - Single Wall Support, Mod. FSPS  Fame - Wall Mount for Combi, Mod. FSPC  Fama - 300 mm MIXER tool for the Heavy Line immersion mixer, Mod.FM300 |