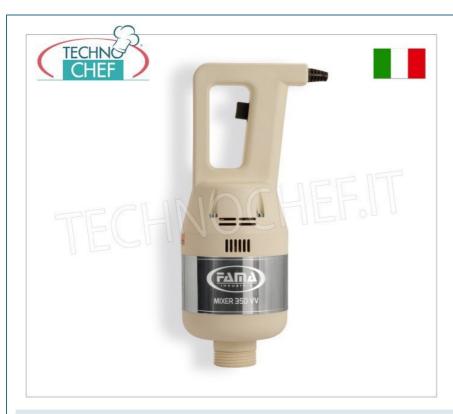

#### PROFESSIONAL DESCRIPTION

# Professional MIXER MOTOR BODY suitable for tools from 300 to 600 m m , Variable Speed , HEAVY Line :

- stainless steel motor body ;
- ventilated motor of domestic production;
- thermal protection for the motor;
- $\circ \ \ \textbf{ergonomic handle} \ \text{for greater comfort of use};$
- liquid crystal display;
- 9-speed regulator;
- $\circ \ \, \textbf{SRS} \ \, (\text{self-regulating-speed}) \, \, \textbf{electronic speed and power stabilization system} \; ; \\$
- ∘ variable speed from 2,000/9,000 to max 15,000 rpm ;
- o connection joints in high resistance polymer;
- motor body size diameter 130 mm, height 360 mm;
- screw mixer coupling;
- $\circ\;$  device certified by a control body.

# CE MARK MADE IN ITALY

| DESCRIPTION                                                                                                                                                                                           | PRICE/DELIVERY                                                                                                                                                                                                                                                                                                                                                                            |
|-------------------------------------------------------------------------------------------------------------------------------------------------------------------------------------------------------|-------------------------------------------------------------------------------------------------------------------------------------------------------------------------------------------------------------------------------------------------------------------------------------------------------------------------------------------------------------------------------------------|
| Mixer motor block suitable for tools from 300 to 600 mm: mixer, homogenizer and whisk, Heavy Line, variable speed from 2,000/9,000 to 15,000 rpm, V.230/1, Kw.0.35, Weight 2.8 Kg , dim.mm Ø 130x360h | € 200,92  VAT escluded  Shipping to be calculed  Delivery from 4 to 9 days                                                                                                                                                                                                                                                                                                                |
| TECHNICAL CARD                                                                                                                                                                                        |                                                                                                                                                                                                                                                                                                                                                                                           |
| TESTINICAL CARD                                                                                                                                                                                       |                                                                                                                                                                                                                                                                                                                                                                                           |
| DESCRIPTION                                                                                                                                                                                           | PRICE/DELIVERY                                                                                                                                                                                                                                                                                                                                                                            |
| Fame - Single Wall Support, Mod. FSPS                                                                                                                                                                 | € 16,14  VAT escluded  Shipping to be calculed                                                                                                                                                                                                                                                                                                                                            |
|                                                                                                                                                                                                       | <b>Delivery</b> from 4 to 9 days                                                                                                                                                                                                                                                                                                                                                          |
| Fame - Wall Mount for Combi, Mod. FSPC                                                                                                                                                                | € 22,48  VAT escluded  Shipping to be calculed                                                                                                                                                                                                                                                                                                                                            |
|                                                                                                                                                                                                       | <b>Delivery</b> from 4 to 9 days                                                                                                                                                                                                                                                                                                                                                          |
| Fama - 300 mm MIXER tool for the Heavy Line                                                                                                                                                           | € 87,61                                                                                                                                                                                                                                                                                                                                                                                   |
| immersion mixer, Mod.FM300                                                                                                                                                                            | VAT escluded Shipping to be calculed                                                                                                                                                                                                                                                                                                                                                      |
|                                                                                                                                                                                                       | <b>Delivery</b> from 4 to 9 days                                                                                                                                                                                                                                                                                                                                                          |
| Fama - MIXER tool from 400 mm for the Heavy                                                                                                                                                           | € 97,78                                                                                                                                                                                                                                                                                                                                                                                   |
| Line militersion mixer, Mod. FM400                                                                                                                                                                    | VAT escluded Shipping to be calculed                                                                                                                                                                                                                                                                                                                                                      |
|                                                                                                                                                                                                       | <b>Delivery</b> from 4 to 9 days                                                                                                                                                                                                                                                                                                                                                          |
|                                                                                                                                                                                                       | Mixer motor block suitable for tools from 300 to 600 mm: mixer, homogenizer and whisk, Heavy Line, variable speed from 2,000/9,000 to 15,000 rpm, V.230/1, Kw.0.35, Weight 2.8 Kg , dim.mm Ø 130x360h  TECHNICAL CARD  DESCRIPTION  Fame - Single Wall Support, Mod. FSPS  Fame - Wall Mount for Combi, Mod. FSPC  Fama - 300 mm MIXER tool for the Heavy Line immersion mixer, Mod.FM300 |