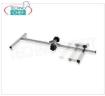

## FA-FSP800

Fama - Pan Support Ø max 800 mm, Mod.FSP800

€ 158,95

VAT escluded Shipping to be calculed

Delivery from 4 to 9 days

## FA-FSP1000

Fama - Pan Support Ø max 1000 mm, Mod. FSP1000

€ 158,95

VAT escluded Shipping to be calculed

Delivery from 4 to 9 days

# FA-FSP1200

Fama - Pan Support Ø max 1200 mm, Mod.FSP1200

€ 174,84

VAT escluded

Shipping to be calculed

**Delivery** from 4 to 9 days