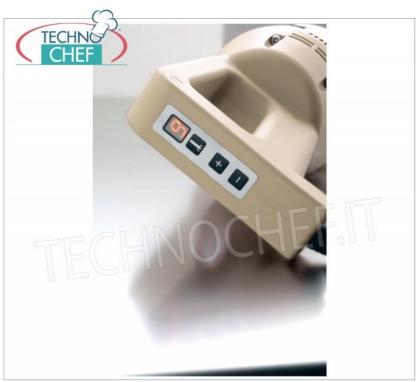

# Professional MIXER MOTOR BODY suitable for tools from 300 to 600 m m , Variable Speed , HEAVY Line :

- stainless steel motor body ;
- ventilated motor of domestic production;
- thermal protection for the motor;
- $\circ \ \ \textbf{ergonomic handle} \ \text{for greater comfort of use};$
- liquid crystal display;
- 9-speed regulator;
- $\circ \ \, \textbf{SRS} \ \, (\text{self-regulating-speed}) \, \, \textbf{electronic speed and power stabilization system} \; ; \\$
- ∘ variable speed from 2,000/9,000 to max 15,000 rpm ;
- o connection joints in high resistance polymer;
- motor body size diameter 130 mm, height 360 mm;
- screw mixer coupling;
- $\circ\;$  device certified by a control body.