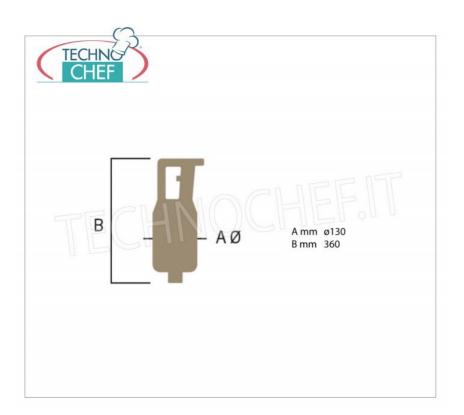

# Professional MIXER MOTOR BODY suitable for tools from 300 to 600 m m , Variable Speed , HEAVY Line :

- stainless steel motor body ;
- ventilated motor of domestic production;
- thermal protection for the motor;
- $\circ \ \ \textbf{ergonomic handle} \ \text{for greater comfort of use};$
- liquid crystal display;
- 9-speed regulator;
- $\circ \ \, \textbf{SRS} \ \, (\text{self-regulating-speed}) \, \, \textbf{electronic speed and power stabilization system} \; ; \\$
- ∘ variable speed from 2,000/9,000 to max 15,000 rpm ;
- o connection joints in high resistance polymer;
- motor body size diameter 130 mm, height 360 mm;
- screw mixer coupling;
- $\circ\;$  device certified by a control body.

# CE MARK MADE IN ITALY

| DESCRIPTION                                                                                                                                                                                           | PRICE/DELIVERY                                                                                                                                                                                                                                                                                                                                                                            |
|-------------------------------------------------------------------------------------------------------------------------------------------------------------------------------------------------------|-------------------------------------------------------------------------------------------------------------------------------------------------------------------------------------------------------------------------------------------------------------------------------------------------------------------------------------------------------------------------------------------|
| Mixer motor block suitable for tools from 300 to 600 mm: mixer, homogenizer and whisk, Heavy Line, variable speed from 2,000/9,000 to 15,000 rpm, V.230/1, Kw.0.35, Weight 2.8 Kg , dim.mm Ø 130x360h | € 200,92  VAT escluded  Shipping to be calculed  Delivery from 4 to 9 days                                                                                                                                                                                                                                                                                                                |
| TECHNICAL CARD                                                                                                                                                                                        |                                                                                                                                                                                                                                                                                                                                                                                           |
| TESTINICAL CARD                                                                                                                                                                                       |                                                                                                                                                                                                                                                                                                                                                                                           |
| DESCRIPTION                                                                                                                                                                                           | PRICE/DELIVERY                                                                                                                                                                                                                                                                                                                                                                            |
| Fame - Single Wall Support, Mod. FSPS                                                                                                                                                                 | € 16,14  VAT escluded  Shipping to be calculed                                                                                                                                                                                                                                                                                                                                            |
|                                                                                                                                                                                                       | <b>Delivery</b> from 4 to 9 days                                                                                                                                                                                                                                                                                                                                                          |
| Fame - Wall Mount for Combi, Mod. FSPC                                                                                                                                                                | € 22,48  VAT escluded  Shipping to be calculed                                                                                                                                                                                                                                                                                                                                            |
|                                                                                                                                                                                                       | <b>Delivery</b> from 4 to 9 days                                                                                                                                                                                                                                                                                                                                                          |
| Fama - 300 mm MIXER tool for the Heavy Line                                                                                                                                                           | € 87,61                                                                                                                                                                                                                                                                                                                                                                                   |
| immersion mixer, Mod.FM300                                                                                                                                                                            | VAT escluded Shipping to be calculed                                                                                                                                                                                                                                                                                                                                                      |
|                                                                                                                                                                                                       | <b>Delivery</b> from 4 to 9 days                                                                                                                                                                                                                                                                                                                                                          |
| Fama - MIXER tool from 400 mm for the Heavy                                                                                                                                                           | € 97,78                                                                                                                                                                                                                                                                                                                                                                                   |
| Line militersion mixer, Mod. FM400                                                                                                                                                                    | VAT escluded Shipping to be calculed                                                                                                                                                                                                                                                                                                                                                      |
|                                                                                                                                                                                                       | <b>Delivery</b> from 4 to 9 days                                                                                                                                                                                                                                                                                                                                                          |
|                                                                                                                                                                                                       | Mixer motor block suitable for tools from 300 to 600 mm: mixer, homogenizer and whisk, Heavy Line, variable speed from 2,000/9,000 to 15,000 rpm, V.230/1, Kw.0.35, Weight 2.8 Kg , dim.mm Ø 130x360h  TECHNICAL CARD  DESCRIPTION  Fame - Single Wall Support, Mod. FSPS  Fame - Wall Mount for Combi, Mod. FSPC  Fama - 300 mm MIXER tool for the Heavy Line immersion mixer, Mod.FM300 |