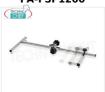

# FA-FSP1200

Fama - Pan Support Ø max 1200 mm, Mod.FSP1200

€ 174,84

VAT escluded

Shipping to be calculed

**Delivery** from 4 to 9 days