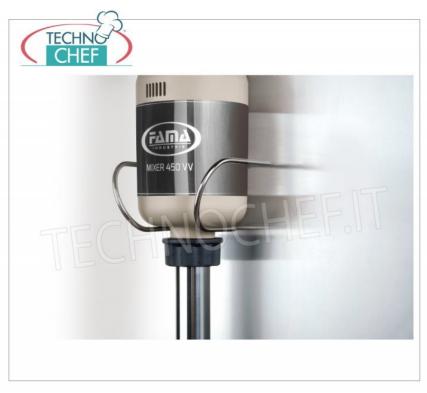

# Professional MIXER MOTOR BODY suitable for tools from 300 to 600 m m , Variable Speed , HEAVY Line :

- stainless steel motor body ;
- ventilated motor of domestic production;
- thermal protection for the motor;
- $\circ \ \ \textbf{ergonomic handle} \ \text{for greater comfort of use};$
- liquid crystal display;
- 9-speed regulator;
- $\circ \ \, \textbf{SRS} \ \, (\text{self-regulating-speed}) \, \, \textbf{electronic speed and power stabilization system} \; ; \\$
- ∘ variable speed from 2,000/9,000 to max 15,000 rpm ;
- o connection joints in high resistance polymer;
- motor body size diameter 130 mm, height 360 mm;
- screw mixer coupling;
- $\circ\;$  device certified by a control body.