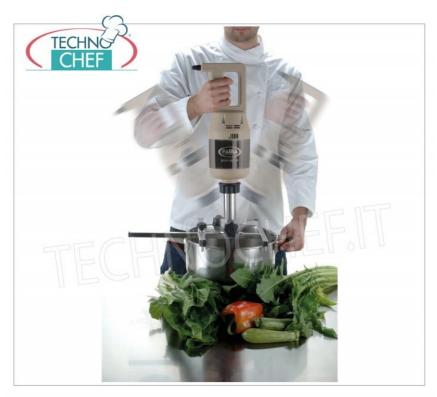

# Professional MIXER MOTOR BODY suitable for tools from 300 to 600 m m , Variable Speed , HEAVY Line :

- stainless steel motor body ;
- ventilated motor of domestic production;
- thermal protection for the motor;
- $\circ \ \ \textbf{ergonomic handle} \ \text{for greater comfort of use};$
- liquid crystal display;
- 9-speed regulator;
- $\circ \ \, \textbf{SRS} \ \, (\text{self-regulating-speed}) \, \, \textbf{electronic speed and power stabilization system} \; ; \\$
- ∘ variable speed from 2,000/9,000 to max 15,000 rpm ;
- o connection joints in high resistance polymer;
- motor body size diameter 130 mm, height 360 mm;
- screw mixer coupling;
- $\circ\;$  device certified by a control body.

# CE MARK MADE IN ITALY

| DESCRIPTION                                                                                                                                                                                           | PRICE/DELIVERY                                                                                                                                                                                                                                                                                                                                                                            |
|-------------------------------------------------------------------------------------------------------------------------------------------------------------------------------------------------------|-------------------------------------------------------------------------------------------------------------------------------------------------------------------------------------------------------------------------------------------------------------------------------------------------------------------------------------------------------------------------------------------|
| Mixer motor block suitable for tools from 300 to 600 mm: mixer, homogenizer and whisk, Heavy Line, variable speed from 2,000/9,000 to 15,000 rpm, V.230/1, Kw.0.35, Weight 2.8 Kg , dim.mm Ø 130x360h | € 200,92  VAT escluded  Shipping to be calculed  Delivery from 4 to 9 days                                                                                                                                                                                                                                                                                                                |
| TECHNICAL CARD                                                                                                                                                                                        |                                                                                                                                                                                                                                                                                                                                                                                           |
| TESTINICAL CARD                                                                                                                                                                                       |                                                                                                                                                                                                                                                                                                                                                                                           |
| DESCRIPTION                                                                                                                                                                                           | PRICE/DELIVERY                                                                                                                                                                                                                                                                                                                                                                            |
| Fame - Single Wall Support, Mod. FSPS                                                                                                                                                                 | € 16,14  VAT escluded  Shipping to be calculed                                                                                                                                                                                                                                                                                                                                            |
|                                                                                                                                                                                                       | <b>Delivery</b> from 4 to 9 days                                                                                                                                                                                                                                                                                                                                                          |
| Fame - Wall Mount for Combi, Mod. FSPC                                                                                                                                                                | € 22,48  VAT escluded  Shipping to be calculed                                                                                                                                                                                                                                                                                                                                            |
|                                                                                                                                                                                                       | <b>Delivery</b> from 4 to 9 days                                                                                                                                                                                                                                                                                                                                                          |
| Fama - 300 mm MIXER tool for the Heavy Line                                                                                                                                                           | € 87,61                                                                                                                                                                                                                                                                                                                                                                                   |
| immersion mixer, Mod.FM300                                                                                                                                                                            | VAT escluded Shipping to be calculed                                                                                                                                                                                                                                                                                                                                                      |
|                                                                                                                                                                                                       | <b>Delivery</b> from 4 to 9 days                                                                                                                                                                                                                                                                                                                                                          |
| Fama - MIXER tool from 400 mm for the Heavy                                                                                                                                                           | € 97,78                                                                                                                                                                                                                                                                                                                                                                                   |
| Line militersion mixer, Mod. FM400                                                                                                                                                                    | VAT escluded Shipping to be calculed                                                                                                                                                                                                                                                                                                                                                      |
|                                                                                                                                                                                                       | <b>Delivery</b> from 4 to 9 days                                                                                                                                                                                                                                                                                                                                                          |
|                                                                                                                                                                                                       | Mixer motor block suitable for tools from 300 to 600 mm: mixer, homogenizer and whisk, Heavy Line, variable speed from 2,000/9,000 to 15,000 rpm, V.230/1, Kw.0.35, Weight 2.8 Kg , dim.mm Ø 130x360h  TECHNICAL CARD  DESCRIPTION  Fame - Single Wall Support, Mod. FSPS  Fame - Wall Mount for Combi, Mod. FSPC  Fama - 300 mm MIXER tool for the Heavy Line immersion mixer, Mod.FM300 |