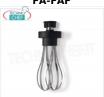

#### FA-FM600

Fama - 600 mm MIXER tool for the Heavy Line immersion mixer, Mod.FM600

€ 119,83

VAT escluded Shipping to be calculed

Delivery from 4 to 9 days

Fama - FRUSTA Heavy tool for immersion mixer, Mod.FAF

€ 123,78

VAT escluded Shipping to be calculed

Delivery from 4 to 9 days

FA-FSP400

Fama - Pan Support Ø max 400 mm, Mod.FSP400

€ 133,76

VAT escluded Shipping to be calculed

Delivery from 4 to 9 days