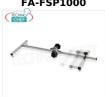

## FA-FSP1000

Fama - Pan Support Ø max 1000 mm, Mod. FSP1000

€ 158,95

VAT escluded Shipping to be calculed

Delivery from 4 to 9 days