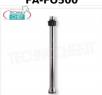

# FA-F0500

Fame - Tool - 500 mm OMOGEINIZZATORE-FRANTUMATORE, for Immersion Mixer Mod.F0500

€ 170,14

VAT escluded
Shipping to be calculed

**Delivery** from 4 to 9 days