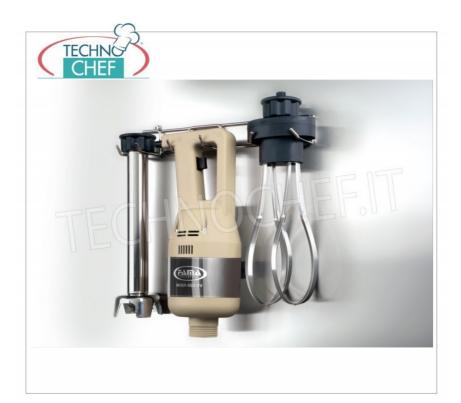

## Accessories/Options:

- 300 mm mixer
- 400 mm mixer
- 500 mm mixer
- o 600 mm mixer
- o 300 mm homogenizer
- o 400 mm homogenizer
- o 500 mm homogenizer
- o 600 mm homogenizer

- Heavy whip
- Single wall support
- Combi wall support
- Support for pots with a maximum diameter of 400 mm
- Support for pots with a maximum diameter of 600 mm
- $\circ~$  Support for pots with a maximum diameter of 800 mm  $\,$
- Support for pots with a maximum diameter of 1000 mm
- Support for pots with a maximum diameter of 1200 mm