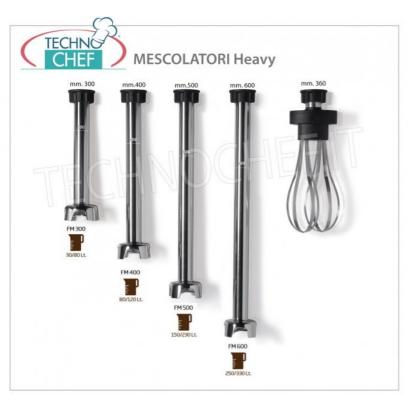

## Accessories/Options:

- 300 mm mixer
- 400 mm mixer
- 500 mm mixer
- o 600 mm mixer
- o 300 mm homogenizer
- o 400 mm homogenizer
- o 500 mm homogenizer
- o 600 mm homogenizer

- Heavy whip
- Single wall support
- Combi wall support
- Support for pots with a maximum diameter of 400 mm
- Support for pots with a maximum diameter of 600 mm
- $\circ~$  Support for pots with a maximum diameter of 800 mm  $\,$
- Support for pots with a maximum diameter of 1000 mm
- Support for pots with a maximum diameter of 1200 mm

# CE MARK MADE IN ITALY

| DESCRIPTION                                                                                                                                                                                           | PRICE/DELIVERY                                                                                                                                                                                                                                                                                                                                                                            |
|-------------------------------------------------------------------------------------------------------------------------------------------------------------------------------------------------------|-------------------------------------------------------------------------------------------------------------------------------------------------------------------------------------------------------------------------------------------------------------------------------------------------------------------------------------------------------------------------------------------|
| Mixer motor block suitable for tools from 300 to 600 mm: mixer, homogenizer and whisk, Heavy Line, variable speed from 2,000/9,000 to 15,000 rpm, V.230/1, Kw.0.35, Weight 2.8 Kg , dim.mm Ø 130x360h | € 200,92  VAT escluded  Shipping to be calculed  Delivery from 4 to 9 days                                                                                                                                                                                                                                                                                                                |
| TECHNICAL CARD                                                                                                                                                                                        |                                                                                                                                                                                                                                                                                                                                                                                           |
| TESTINICAL CARD                                                                                                                                                                                       |                                                                                                                                                                                                                                                                                                                                                                                           |
| DESCRIPTION                                                                                                                                                                                           | PRICE/DELIVERY                                                                                                                                                                                                                                                                                                                                                                            |
| Fame - Single Wall Support, Mod. FSPS                                                                                                                                                                 | € 16,14  VAT escluded  Shipping to be calculed                                                                                                                                                                                                                                                                                                                                            |
|                                                                                                                                                                                                       | <b>Delivery</b> from 4 to 9 days                                                                                                                                                                                                                                                                                                                                                          |
| Fame - Wall Mount for Combi, Mod. FSPC                                                                                                                                                                | € 22,48  VAT escluded  Shipping to be calculed                                                                                                                                                                                                                                                                                                                                            |
|                                                                                                                                                                                                       | <b>Delivery</b> from 4 to 9 days                                                                                                                                                                                                                                                                                                                                                          |
| Fama - 300 mm MIXER tool for the Heavy Line                                                                                                                                                           | € 87,61                                                                                                                                                                                                                                                                                                                                                                                   |
| immersion mixer, Mod.FM300                                                                                                                                                                            | VAT escluded Shipping to be calculed                                                                                                                                                                                                                                                                                                                                                      |
|                                                                                                                                                                                                       | <b>Delivery</b> from 4 to 9 days                                                                                                                                                                                                                                                                                                                                                          |
| Fama - MIXER tool from 400 mm for the Heavy                                                                                                                                                           | € 97,78                                                                                                                                                                                                                                                                                                                                                                                   |
| Line militersion mixer, Mod. FM400                                                                                                                                                                    | VAT escluded Shipping to be calculed                                                                                                                                                                                                                                                                                                                                                      |
|                                                                                                                                                                                                       | <b>Delivery</b> from 4 to 9 days                                                                                                                                                                                                                                                                                                                                                          |
|                                                                                                                                                                                                       | Mixer motor block suitable for tools from 300 to 600 mm: mixer, homogenizer and whisk, Heavy Line, variable speed from 2,000/9,000 to 15,000 rpm, V.230/1, Kw.0.35, Weight 2.8 Kg , dim.mm Ø 130x360h  TECHNICAL CARD  DESCRIPTION  Fame - Single Wall Support, Mod. FSPS  Fame - Wall Mount for Combi, Mod. FSPC  Fama - 300 mm MIXER tool for the Heavy Line immersion mixer, Mod.FM300 |

Fama - 500 mm MIXER Tool for Heavy Line

immersion mixer, Mod. FM500

€ 110,78

VAT escluded
Shipping to be calculed

#### FA-FM600

Fama - 600 mm MIXER tool for the Heavy Line immersion mixer, Mod.FM600

€ 119,83

VAT escluded Shipping to be calculed

Delivery from 4 to 9 days

Fama - FRUSTA Heavy tool for immersion mixer, Mod.FAF