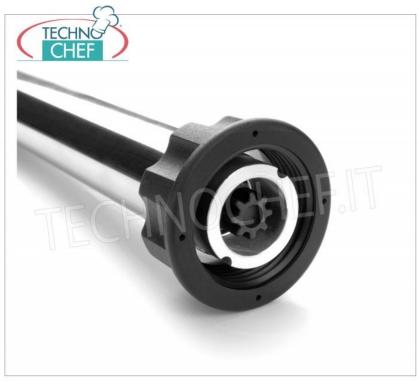

# Professional MIXER MOTOR BODY suitable for tools from 300 to 600 m m , Variable Speed , HEAVY Line :

- stainless steel motor body ;
- ventilated motor of domestic production;
- thermal protection for the motor;
- $\circ \ \ \textbf{ergonomic handle} \ \text{for greater comfort of use};$
- liquid crystal display;
- 9-speed regulator;
- $\circ \ \, \textbf{SRS} \ \, (\text{self-regulating-speed}) \, \, \textbf{electronic speed and power stabilization system} \; ; \\$
- ∘ variable speed from 2,000/9,000 to max 15,000 rpm ;
- o connection joints in high resistance polymer;
- motor body size diameter 130 mm, height 360 mm;
- screw mixer coupling;
- $\circ\;$  device certified by a control body.