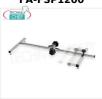

FA-FSP1000

Fama - Pan Support Ø max 1000 mm, Mod. FSP1000

€ 158,95

VAT escluded Shipping to be calculed

Delivery from 4 to 9 days

FA-FSP1200

Fama - Pan Support Ø max 1200 mm, Mod.FSP1200

€ 174,84