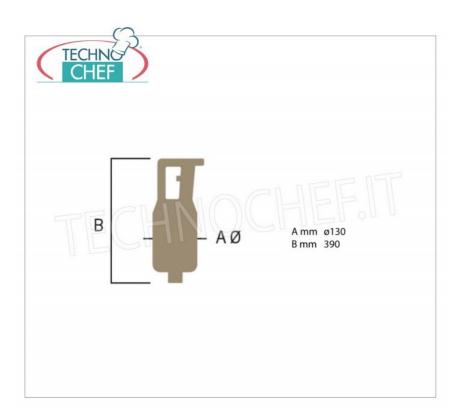

# Professional MIXER MOTOR BODY suitable for tools from 300 to 600 m m , Fixed Speed , HEAVY Line :

- stainless steel motor body ;
- ventilated motor of domestic production;
- thermal protection for the motor;
- $\circ \ \ \textbf{ergonomic handle} \ \text{for greater comfort of use};$
- liquid crystal display;
- 1 speed, 15,000 rpm;
- o connection joints in high resistance polymer;
- motor body size diameter 130 mm, height 390 mm;
- screw mixer coupling;
- device certified by a control body.

# CE MARK MADE IN ITALY

| CODE          | DESCRIPTION                                                                                                                                                                | PRICE/DELIVERY                                                            |
|---------------|----------------------------------------------------------------------------------------------------------------------------------------------------------------------------|---------------------------------------------------------------------------|
| FA-FM550VF    | Mixer motor block suitable for tools from 300 to 600 mm: mixer, homogenizer and whisk, Heavy line, 1 speed, 15,000 rpm, V.230/1, Kw.0.55, Weight 3.4 Kg, dim.mm Ø 130x390h | € 267,09  VAT escluded  Shipping to be calculed                           |
|               |                                                                                                                                                                            | <b>Delivery</b> from 4 to 9 days                                          |
|               | TECHNICAL CARD                                                                                                                                                             |                                                                           |
| CODE/PICTURES | DESCRIPTION                                                                                                                                                                | PRICE/DELIVERY                                                            |
| FA-FSPS       | Fame - Single Wall Support, Mod. FSPS                                                                                                                                      | € 16,14  VAT escluded  Shipping to be calculed  Delivery from 4 to 9 days |
| FA-FM300      | Fama - 300 mm MIXER tool for the Heavy Line immersion mixer, Mod.FM300                                                                                                     | € 87,61  VAT escluded Shipping to be calculed                             |
| TECHNICAL     |                                                                                                                                                                            | <b>Delivery</b> from 4 to 9 days                                          |
| FA-FM400      | Fama - MIXER tool from 400 mm for the Heavy<br>Line immersion mixer, Mod. FM400                                                                                            | € 97,78  VAT escluded  Shipping to be calculed  Delivery from 4 to 9 days |
| FA-FM500      | Fama - 500 mm MIXER Tool for Heavy Line immersion mixer, Mod. FM500                                                                                                        | € 110,78  VAT escluded Shipping to be calculed                            |
| TECHNICHERT   |                                                                                                                                                                            | <b>Delivery</b> from 4 to 9 days                                          |
| FA-FM600      | Fama - 600 mm MIXER tool for the Heavy Line immersion mixer, Mod.FM600                                                                                                     | € 119,83  VAT escluded Shipping to be calculed                            |