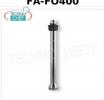

Delivery from 4 to 9 days

FA-FO300

Fama - 300 m MIXER tool for Heavy Line immersion mixer, Mod.FO300

€ 147,75

VAT escluded Shipping to be calculed

Delivery from 4 to 9 days

FA-FO400

Fame - 400 mm HOMOGENIZER-CRUSH-MACHINE tool for immersion mixer, Mod.FO400