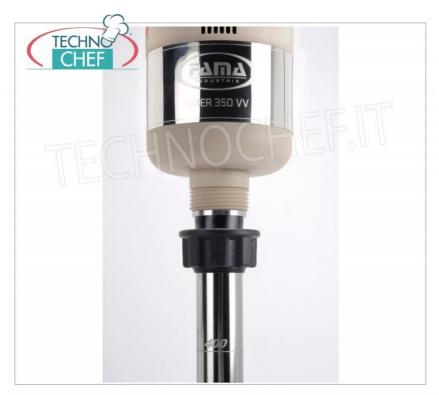

# Professional MIXER MOTOR BODY suitable for tools from 300 to 600 m m , Fixed Speed , HEAVY Line :

- stainless steel motor body ;
- ventilated motor of domestic production;
- thermal protection for the motor;
- $\circ \ \ \textbf{ergonomic handle} \ \text{for greater comfort of use};$
- liquid crystal display;
- 1 speed, 15,000 rpm;
- o connection joints in high resistance polymer;
- motor body size diameter 130 mm, height 390 mm;
- screw mixer coupling;
- device certified by a control body.