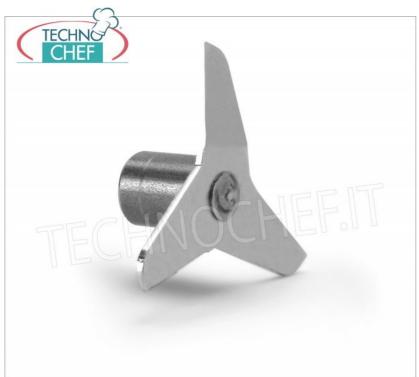

## Accessories/Options :

- o 300 mm mixer
- o 400 mm mixer
- o 500 mm mixer
- o 600 mm mixer
- o 300 mm homogenizer
- 400 mm homogenizer
- 500 mm homogenizer
- o 600 mm homogenizer
- Single wall support
- Support for pots with a maximum diameter of 400 mm