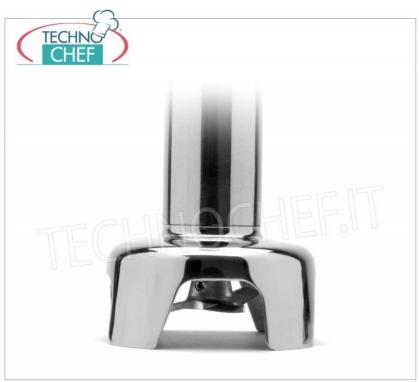

## Accessories/Options :

- o 300 mm mixer
- o 400 mm mixer
- o 500 mm mixer
- o 600 mm mixer
- o 300 mm homogenizer
- 400 mm homogenizer
- 500 mm homogenizer
- o 600 mm homogenizer
- Single wall support
- Support for pots with a maximum diameter of 400 mm

- Support for pots with a maximum diameter of 600 mm
- Support for pots with a maximum diameter of 800 mm
- $\circ~$  Support for pots with a maximum diameter of 1000 mm
- $\circ~$  Support for pots with a maximum diameter of 1200 mm