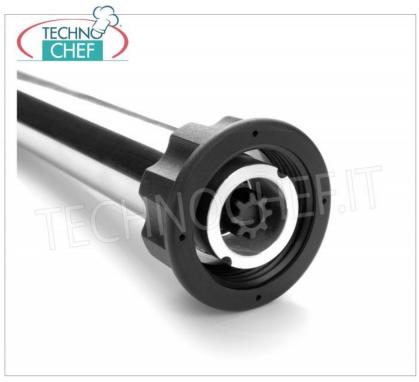

# Professional MIXER MOTOR BODY suitable for tools from 300 to 600 m m , Fixed Speed , HEAVY Line :

- stainless steel motor body ;
- ventilated motor of domestic production;
- thermal protection for the motor;
- $\circ \ \ \textbf{ergonomic handle} \ \text{for greater comfort of use};$
- liquid crystal display;
- 1 speed, 15,000 rpm;
- o connection joints in high resistance polymer;
- motor body size diameter 130 mm, height 390 mm;
- screw mixer coupling;
- device certified by a control body.