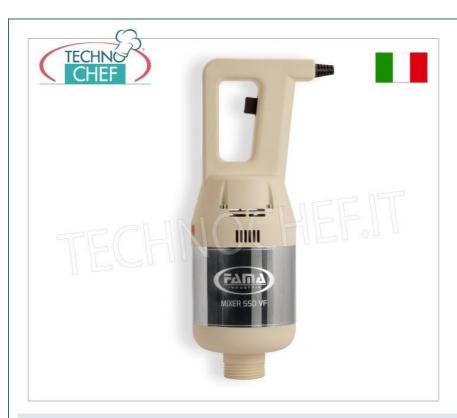

# Professional MIXER MOTOR BODY suitable for tools from 300 to 600 m m , Fixed Speed , HEAVY Line :

- stainless steel motor body ;
- ventilated motor of domestic production;
- thermal protection for the motor;
- $\circ \ \ \textbf{ergonomic handle} \ \text{for greater comfort of use};$
- liquid crystal display;
- 1 speed, 15,000 rpm;
- o connection joints in high resistance polymer;
- motor body size diameter 130 mm, height 390 mm;
- screw mixer coupling;
- device certified by a control body.

# CE MARK MADE IN ITALY

| CODE          | DESCRIPTION                                                                                                                                                                | PRICE/DELIVERY                                                            |
|---------------|----------------------------------------------------------------------------------------------------------------------------------------------------------------------------|---------------------------------------------------------------------------|
| FA-FM550VF    | Mixer motor block suitable for tools from 300 to 600 mm: mixer, homogenizer and whisk, Heavy line, 1 speed, 15,000 rpm, V.230/1, Kw.0.55, Weight 3.4 Kg, dim.mm Ø 130x390h | € 267,09  VAT escluded  Shipping to be calculed                           |
|               |                                                                                                                                                                            | <b>Delivery</b> from 4 to 9 days                                          |
|               | TECHNICAL CARD                                                                                                                                                             |                                                                           |
| CODE/PICTURES | DESCRIPTION                                                                                                                                                                | PRICE/DELIVERY                                                            |
| FA-FSPS       | Fame - Single Wall Support, Mod. FSPS                                                                                                                                      | € 16,14  VAT escluded  Shipping to be calculed  Delivery from 4 to 9 days |
| FA-FM300      | Fama - 300 mm MIXER tool for the Heavy Line immersion mixer, Mod.FM300                                                                                                     | € 87,61  VAT escluded Shipping to be calculed                             |
| TECHNICAL     |                                                                                                                                                                            | <b>Delivery</b> from 4 to 9 days                                          |
| FA-FM400      | Fama - MIXER tool from 400 mm for the Heavy<br>Line immersion mixer, Mod. FM400                                                                                            | € 97,78  VAT escluded  Shipping to be calculed  Delivery from 4 to 9 days |
| FA-FM500      | Fama - 500 mm MIXER Tool for Heavy Line immersion mixer, Mod. FM500                                                                                                        | € 110,78  VAT escluded Shipping to be calculed                            |
| TECHNICHERT   |                                                                                                                                                                            | <b>Delivery</b> from 4 to 9 days                                          |
| FA-FM600      | Fama - 600 mm MIXER tool for the Heavy Line immersion mixer, Mod.FM600                                                                                                     | € 119,83  VAT escluded Shipping to be calculed                            |