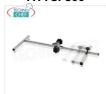

FA-FSP1000

Fama - Pan Support Ø max 1000 mm, Mod. FSP1000

€ 158,95

VAT escluded Shipping to be calculed

Delivery from 4 to 9 days

FA-FSP1200

Fama - Pan Support Ø max 1200 mm, Mod.FSP1200

€ 174,84