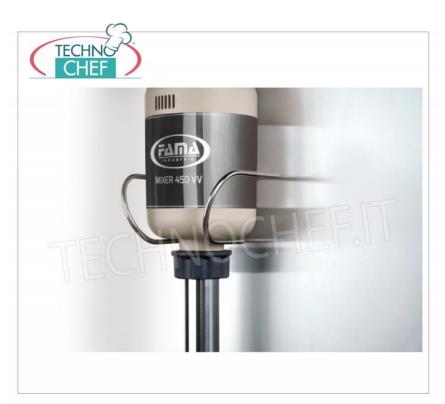

# Professional MIXER MOTOR BODY suitable for tools from 300 to 600 m m , Fixed Speed , HEAVY Line :

- stainless steel motor body ;
- ventilated motor of domestic production;
- thermal protection for the motor;
- $\circ \ \ \textbf{ergonomic handle} \ \text{for greater comfort of use};$
- liquid crystal display;
- 1 speed, 15,000 rpm;
- o connection joints in high resistance polymer;
- motor body size diameter 130 mm, height 390 mm;
- screw mixer coupling;
- device certified by a control body.