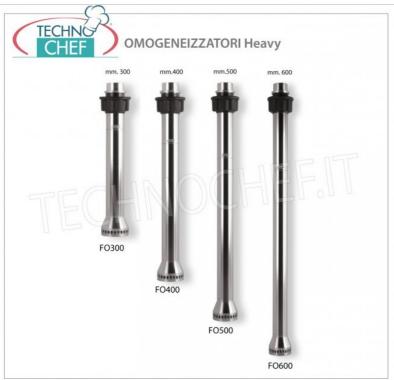

## Accessories/Options :

- o 300 mm mixer
- o 400 mm mixer
- o 500 mm mixer
- o 600 mm mixer
- o 300 mm homogenizer
- 400 mm homogenizer
- 500 mm homogenizer
- o 600 mm homogenizer
- Single wall support
- Support for pots with a maximum diameter of 400 mm

Delivery from 4 to 9 days

FA-FO300

Fama - 300 m MIXER tool for Heavy Line immersion mixer, Mod.FO300

€ 147,75

VAT escluded Shipping to be calculed

Delivery from 4 to 9 days

FA-FO400

Fame - 400 mm HOMOGENIZER-CRUSH-MACHINE tool for immersion mixer, Mod.FO400

# FA-F0500

Fame - Tool - 500 mm OMOGEINIZZATORE-FRANTUMATORE, for Immersion Mixer Mod.FO500

€ 170,14

VAT escluded Shipping to be calculed

Delivery from 4 to 9 days

Fama - 600 mm HOMOGENIZER-CRUSH-CUTTER tool for Heavy Line immersion mixer, Mod.FO600