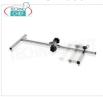

Fama - Pan Support Ø max 400 mm, Mod.FSP400

**Delivery** from 4 to 9 days

VAT escluded Shipping to be calculed

Delivery from 4 to 9 days

FA-FSP600

Fama - Pan Support Ø max 600 mm, Mod.FSP600

€ 133,76

VAT escluded Shipping to be calculed