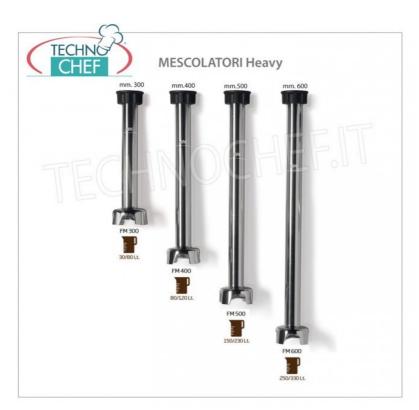

## Accessories/Options :

- o 300 mm mixer
- o 400 mm mixer
- o 500 mm mixer
- o 600 mm mixer
- o 300 mm homogenizer
- 400 mm homogenizer
- 500 mm homogenizer
- o 600 mm homogenizer
- Single wall support
- Support for pots with a maximum diameter of 400 mm

# CE MARK MADE IN ITALY

| CODE          | DESCRIPTION                                                                                                                                                                | PRICE/DELIVERY                                                            |
|---------------|----------------------------------------------------------------------------------------------------------------------------------------------------------------------------|---------------------------------------------------------------------------|
| FA-FM550VF    | Mixer motor block suitable for tools from 300 to 600 mm: mixer, homogenizer and whisk, Heavy line, 1 speed, 15,000 rpm, V.230/1, Kw.0.55, Weight 3.4 Kg, dim.mm Ø 130x390h | € 267,09  VAT escluded  Shipping to be calculed                           |
|               |                                                                                                                                                                            | <b>Delivery</b> from 4 to 9 days                                          |
|               | TECHNICAL CARD                                                                                                                                                             |                                                                           |
| CODE/PICTURES | DESCRIPTION                                                                                                                                                                | PRICE/DELIVERY                                                            |
| FA-FSPS       | Fame - Single Wall Support, Mod. FSPS                                                                                                                                      | € 16,14  VAT escluded  Shipping to be calculed  Delivery from 4 to 9 days |
| FA-FM300      | Fama - 300 mm MIXER tool for the Heavy Line immersion mixer, Mod.FM300                                                                                                     | € 87,61  VAT escluded Shipping to be calculed                             |
| TECHNICAL     |                                                                                                                                                                            | <b>Delivery</b> from 4 to 9 days                                          |
| FA-FM400      | Fama - MIXER tool from 400 mm for the Heavy<br>Line immersion mixer, Mod. FM400                                                                                            | € 97,78  VAT escluded  Shipping to be calculed  Delivery from 4 to 9 days |
| FA-FM500      | Fama - 500 mm MIXER Tool for Heavy Line immersion mixer, Mod. FM500                                                                                                        | € 110,78  VAT escluded Shipping to be calculed                            |
| TECHNICHERT   |                                                                                                                                                                            | <b>Delivery</b> from 4 to 9 days                                          |
| FA-FM600      | Fama - 600 mm MIXER tool for the Heavy Line immersion mixer, Mod.FM600                                                                                                     | € 119,83  VAT escluded Shipping to be calculed                            |