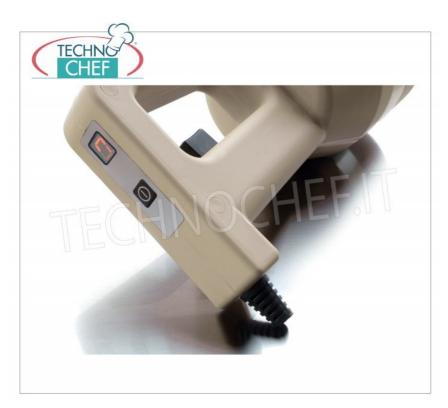

# Professional MIXER MOTOR BODY suitable for tools from 300 to 600 m m , Fixed Speed , HEAVY Line :

- stainless steel motor body ;
- ventilated motor of domestic production;
- thermal protection for the motor;
- $\circ \ \ \textbf{ergonomic handle} \ \text{for greater comfort of use};$
- liquid crystal display;
- 1 speed, 15,000 rpm;
- o connection joints in high resistance polymer;
- motor body size diameter 130 mm, height 390 mm;
- screw mixer coupling;
- device certified by a control body.