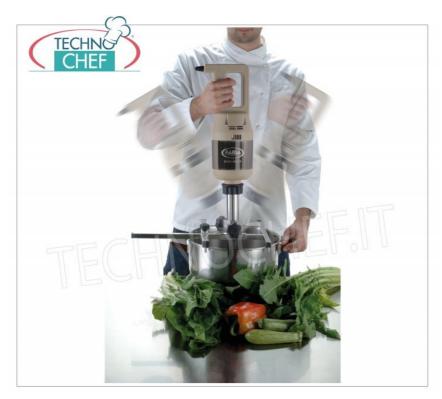

# Professional MIXER MOTOR BODY suitable for tools from 300 to 600 m m , Fixed Speed , HEAVY Line :

- stainless steel motor body ;
- ventilated motor of domestic production;
- thermal protection for the motor;
- $\circ \ \ \textbf{ergonomic handle} \ \text{for greater comfort of use};$
- liquid crystal display;
- 1 speed, 15,000 rpm;
- o connection joints in high resistance polymer;
- motor body size diameter 130 mm, height 390 mm;
- screw mixer coupling;
- device certified by a control body.