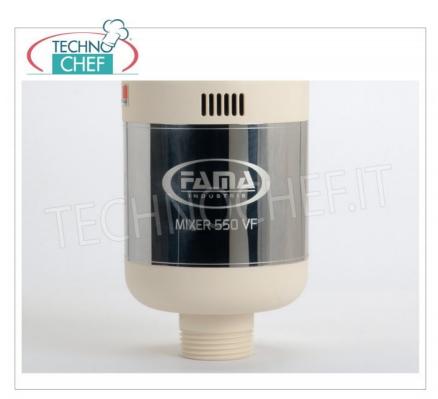

# Professional MIXER MOTOR BODY suitable for tools from 300 to 600 m m , Fixed Speed , HEAVY Line :

- stainless steel motor body ;
- ventilated motor of domestic production;
- thermal protection for the motor;
- $\circ \ \ \textbf{ergonomic handle} \ \text{for greater comfort of use};$
- liquid crystal display;
- 1 speed, 15,000 rpm;
- o connection joints in high resistance polymer;
- motor body size diameter 130 mm, height 390 mm;
- screw mixer coupling;
- device certified by a control body.

# CE MARK MADE IN ITALY

| CODE          | DESCRIPTION                                                                                                                                                                | PRICE/DELIVERY                                                            |
|---------------|----------------------------------------------------------------------------------------------------------------------------------------------------------------------------|---------------------------------------------------------------------------|
| FA-FM550VF    | Mixer motor block suitable for tools from 300 to 600 mm: mixer, homogenizer and whisk, Heavy line, 1 speed, 15,000 rpm, V.230/1, Kw.0.55, Weight 3.4 Kg, dim.mm Ø 130x390h | € 267,09  VAT escluded  Shipping to be calculed                           |
|               |                                                                                                                                                                            | <b>Delivery</b> from 4 to 9 days                                          |
|               | TECHNICAL CARD                                                                                                                                                             |                                                                           |
| CODE/PICTURES | DESCRIPTION                                                                                                                                                                | PRICE/DELIVERY                                                            |
| FA-FSPS       | Fame - Single Wall Support, Mod. FSPS                                                                                                                                      | € 16,14  VAT escluded  Shipping to be calculed  Delivery from 4 to 9 days |
| FA-FM300      | Fama - 300 mm MIXER tool for the Heavy Line immersion mixer, Mod.FM300                                                                                                     | € 87,61  VAT escluded Shipping to be calculed                             |
| TECHNICAL     |                                                                                                                                                                            | <b>Delivery</b> from 4 to 9 days                                          |
| FA-FM400      | Fama - MIXER tool from 400 mm for the Heavy<br>Line immersion mixer, Mod. FM400                                                                                            | € 97,78  VAT escluded  Shipping to be calculed  Delivery from 4 to 9 days |
| FA-FM500      | Fama - 500 mm MIXER Tool for Heavy Line immersion mixer, Mod. FM500                                                                                                        | € 110,78  VAT escluded Shipping to be calculed                            |
| TECHNICHERT   |                                                                                                                                                                            | <b>Delivery</b> from 4 to 9 days                                          |
| FA-FM600      | Fama - 600 mm MIXER tool for the Heavy Line immersion mixer, Mod.FM600                                                                                                     | € 119,83  VAT escluded Shipping to be calculed                            |