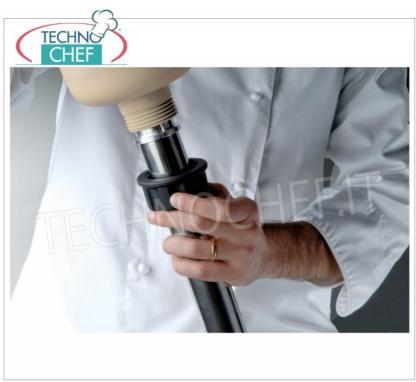

# Professional MIXER MOTOR BODY suitable for tools from 300 to 600 m m , Fixed Speed , HEAVY Line :

- stainless steel motor body ;
- ventilated motor of domestic production;
- thermal protection for the motor;
- $\circ \ \ \textbf{ergonomic handle} \ \text{for greater comfort of use};$
- liquid crystal display;
- 1 speed, 15,000 rpm;
- o connection joints in high resistance polymer;
- motor body size diameter 130 mm, height 390 mm;
- screw mixer coupling;
- device certified by a control body.