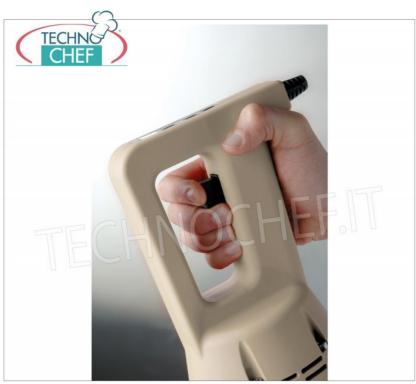

# Professional MIXER MOTOR BODY suitable for tools from 300 to 600 m m , Fixed Speed , HEAVY Line :

- stainless steel motor body ;
- ventilated motor of domestic production;
- thermal protection for the motor;
- $\circ \ \ \textbf{ergonomic handle} \ \text{for greater comfort of use};$
- liquid crystal display;
- 1 speed, 15,000 rpm;
- o connection joints in high resistance polymer;
- motor body size diameter 130 mm, height 390 mm;
- screw mixer coupling;
- device certified by a control body.