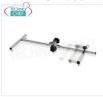

€ 157,27

VAT escluded Shipping to be calculed

Delivery from 4 to 9 days

FA-FSP800

Fama - Pan Support Ø max 800 mm, Mod.FSP800

€ 158,95

VAT escluded Shipping to be calculed

Delivery from 4 to 9 days