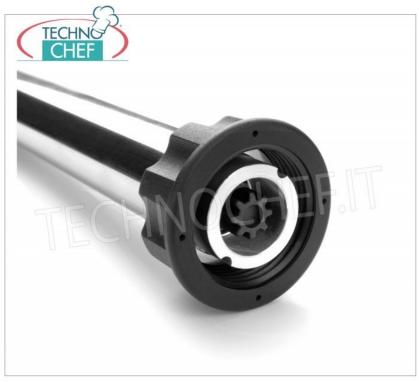

# Professional MIXER MOTOR BLOCK suitable for tools from 300 to 600 m m , Fixed Speed , HEAVY Line :

- stainless steel engine block;
- ventilated motor of domestic production;
- thermal protection for the motor;
- $\circ \ \ \textbf{ergonomic handle} \ \text{for greater comfort of use};$
- liquid crystal display;
- 1 speed, 13,000 rpm;
- o connection joints in high resistance polymer;
- o motor body size diameter 130 mm, height 400 mm;
- screw mixer coupling;
- device certified by a control body.