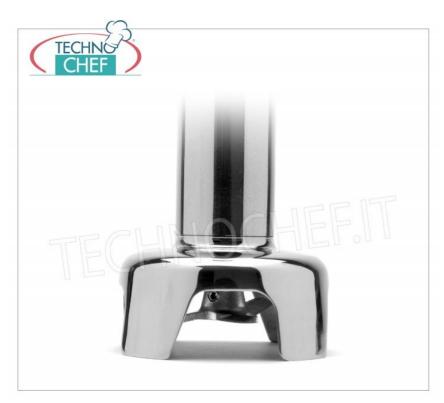

### Accessories/Options :

- o 300 mm mixer
- o 400 mm mixer
- o 500 mm mixer
- o 600 mm mixer
- o 300 mm homogenizer
- o 400 mm homogenizer
- 500 mm homogenizer
- 600 mm homogenizerSingle wall support
- Support for pots with a maximum diameter of 400 mm

- Support for pots with a maximum diameter of 600 mm
- Support for pots with a maximum diameter of 800 mm
- $\circ~$  Support for pots with a maximum diameter of 1000 mm
- $\circ~$  Support for pots with a maximum diameter of 1200 mm

Fama - Pan Support Ø max 400 mm, Mod.FSP400

**Delivery** from 4 to 9 days

VAT escluded Shipping to be calculed

Delivery from 4 to 9 days

FA-FSP600

Fama - Pan Support Ø max 600 mm, Mod.FSP600

€ 133,76

VAT escluded Shipping to be calculed