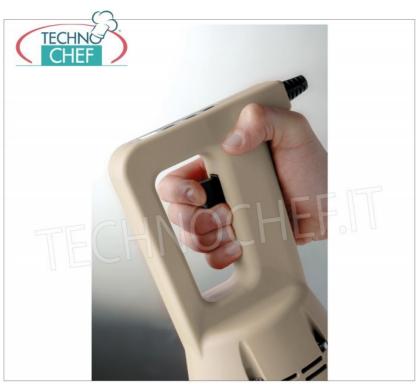

# Professional MIXER MOTOR BLOCK suitable for tools from 300 to 600 m m , Fixed Speed , HEAVY Line :

- stainless steel engine block;
- ventilated motor of domestic production;
- thermal protection for the motor;
- $\circ \ \ \textbf{ergonomic handle} \ \text{for greater comfort of use};$
- liquid crystal display;
- 1 speed, 13,000 rpm;
- o connection joints in high resistance polymer;
- o motor body size diameter 130 mm, height 400 mm;
- screw mixer coupling;
- device certified by a control body.