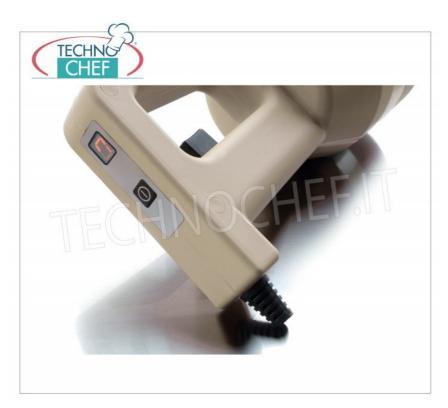

# Professional MIXER MOTOR BLOCK suitable for tools from 300 to 600 m m , Fixed Speed , HEAVY Line :

- stainless steel engine block;
- ventilated motor of domestic production;
- thermal protection for the motor;
- $\circ \ \ \textbf{ergonomic handle} \ \text{for greater comfort of use};$
- liquid crystal display;
- 1 speed, 13,000 rpm;
- o connection joints in high resistance polymer;
- o motor body size diameter 130 mm, height 400 mm;
- screw mixer coupling;
- device certified by a control body.