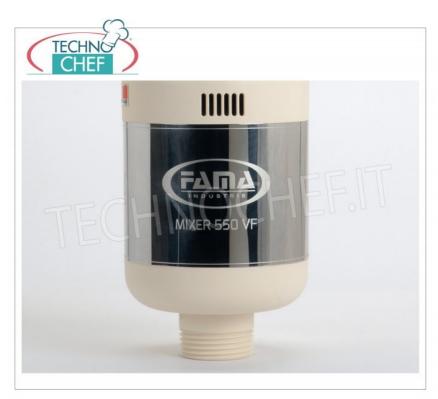

# Professional MIXER MOTOR BLOCK suitable for tools from 300 to 600 m m , Fixed Speed , HEAVY Line :

- stainless steel engine block;
- ventilated motor of domestic production;
- thermal protection for the motor;
- $\circ \ \ \textbf{ergonomic handle} \ \text{for greater comfort of use};$
- liquid crystal display;
- 1 speed, 13,000 rpm;
- o connection joints in high resistance polymer;
- o motor body size diameter 130 mm, height 400 mm;
- screw mixer coupling;
- device certified by a control body.

# CE MARK MADE IN ITALY

| CODE          | DESCRIPTION                                                                                                                                                                | PRICE/DELIVERY                                                            |
|---------------|----------------------------------------------------------------------------------------------------------------------------------------------------------------------------|---------------------------------------------------------------------------|
| FA-FM650VF    | Mixer motor block suitable for tools from 300 to 600 mm: mixer, homogenizer and whisk, Heavy line, 1 speed, 13,000 rpm, V.230/1, Kw.0.65, Weight 3.9 Kg, dim.mm Ø 130x400h | € 297,01  VAT escluded  Shipping to be calculed                           |
|               |                                                                                                                                                                            | <b>Delivery</b> from 4 to 9 days                                          |
|               | TECHNICAL CARD                                                                                                                                                             |                                                                           |
| CODE/PICTURES | DESCRIPTION                                                                                                                                                                | PRICE/DELIVERY                                                            |
| FA-FSPS       | Fame - Single Wall Support, Mod. FSPS                                                                                                                                      | € 16,14  VAT escluded  Shipping to be calculed  Delivery from 4 to 9 days |
| FA-FM300      | Fama - 300 mm MIXER tool for the Heavy Line immersion mixer, Mod.FM300                                                                                                     | € 87,61  VAT escluded Shipping to be calculed  Delivery from 4 to 9 days  |
| FA-FM400      | Fama - MIXER tool from 400 mm for the Heavy<br>Line immersion mixer, Mod. FM400                                                                                            | € 97,78  VAT escluded Shipping to be calculed                             |
| FA-FM500      | Fama - 500 mm MIXER Tool for Heavy Line immersion mixer, Mod. FM500                                                                                                        | € 110,78  VAT escluded Shipping to be calculed                            |
| FA-FM600      | Fama - 600 mm MIXER tool for the Heavy Line                                                                                                                                | Delivery from 4 to 9 days                                                 |
| TA-FMOU       | immersion mixer, Mod.FM600                                                                                                                                                 | € 119,83  VAT escluded  Shipping to be calculed                           |