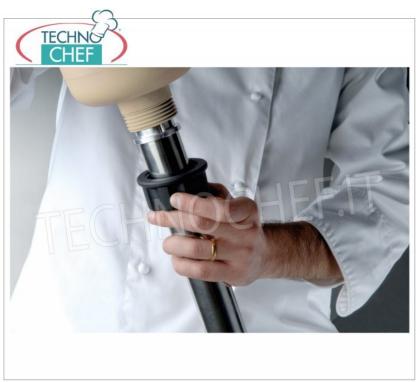

# Professional MIXER MOTOR BLOCK suitable for tools from 300 to 600 m m , Fixed Speed , HEAVY Line :

- stainless steel engine block;
- ventilated motor of domestic production;
- thermal protection for the motor;
- $\circ \ \ \textbf{ergonomic handle} \ \text{for greater comfort of use};$
- liquid crystal display;
- 1 speed, 13,000 rpm;
- o connection joints in high resistance polymer;
- o motor body size diameter 130 mm, height 400 mm;
- screw mixer coupling;
- device certified by a control body.