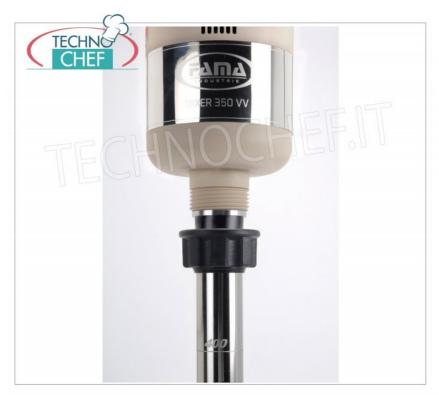

# Professional MIXER MOTOR BLOCK suitable for tools from 300 to 600 m m , Fixed Speed , HEAVY Line :

- stainless steel engine block;
- ventilated motor of domestic production;
- thermal protection for the motor;
- $\circ \ \ \textbf{ergonomic handle} \ \text{for greater comfort of use};$
- liquid crystal display;
- 1 speed, 13,000 rpm;
- o connection joints in high resistance polymer;
- o motor body size diameter 130 mm, height 400 mm;
- screw mixer coupling;
- device certified by a control body.

### Accessories/Options :

- o 300 mm mixer
- o 400 mm mixer
- o 500 mm mixer
- o 600 mm mixer
- o 300 mm homogenizer
- o 400 mm homogenizer
- 500 mm homogenizer
- 600 mm homogenizerSingle wall support
- Support for pots with a maximum diameter of 400 mm