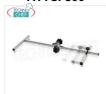

Fama - Pan Support Ø max 400 mm, Mod.FSP400

**Delivery** from 4 to 9 days

VAT escluded Shipping to be calculed

Delivery from 4 to 9 days

FA-FSP600

Fama - Pan Support Ø max 600 mm, Mod.FSP600

€ 133,76

VAT escluded Shipping to be calculed