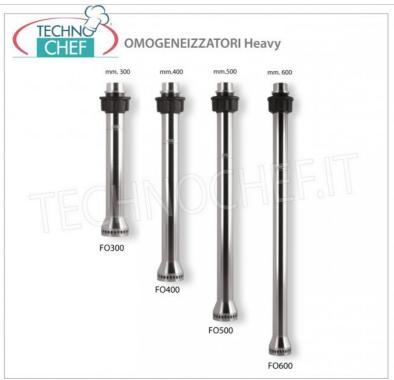

### Accessories/Options :

- o 300 mm mixer
- o 400 mm mixer
- o 500 mm mixer
- o 600 mm mixer
- o 300 mm homogenizer
- o 400 mm homogenizer
- 500 mm homogenizer
- 600 mm homogenizerSingle wall support
- Support for pots with a maximum diameter of 400 mm

Delivery from 4 to 9 days

FA-FO300

Fama - 300 m MIXER tool for Heavy Line immersion mixer, Mod.FO300

€ 147,75

VAT escluded Shipping to be calculed

Delivery from 4 to 9 days

FA-FO400

Fame - 400 mm HOMOGENIZER-CRUSH-MACHINE tool for immersion mixer, Mod.FO400

## FA-F0500

Fame - Tool - 500 mm OMOGEINIZZATORE-FRANTUMATORE, for Immersion Mixer Mod.FO500

€ 170,14

VAT escluded Shipping to be calculed

Delivery from 4 to 9 days

Fama - 600 mm HOMOGENIZER-CRUSH-CUTTER tool for Heavy Line immersion mixer, Mod.FO600

€ 179,65

VAT escluded Shipping to be calculed

Delivery from 4 to 9 days