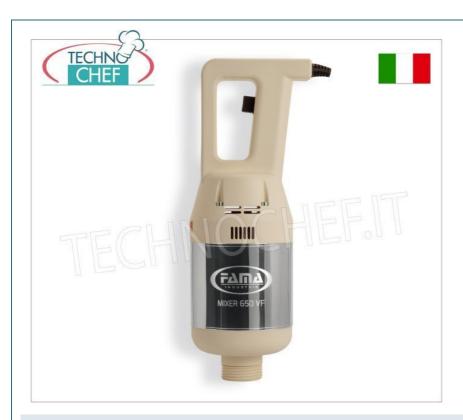

# Professional MIXER MOTOR BLOCK suitable for tools from 300 to 600 m m , Fixed Speed , HEAVY Line :

- stainless steel engine block;
- ventilated motor of domestic production;
- thermal protection for the motor;
- $\circ \ \ \textbf{ergonomic handle} \ \text{for greater comfort of use};$
- liquid crystal display;
- 1 speed, 13,000 rpm;
- o connection joints in high resistance polymer;
- o motor body size diameter 130 mm, height 400 mm;
- screw mixer coupling;
- device certified by a control body.

# CE MARK MADE IN ITALY

| CODE          | DESCRIPTION                                                                                                                                                                | PRICE/DELIVERY                                                            |
|---------------|----------------------------------------------------------------------------------------------------------------------------------------------------------------------------|---------------------------------------------------------------------------|
| FA-FM650VF    | Mixer motor block suitable for tools from 300 to 600 mm: mixer, homogenizer and whisk, Heavy line, 1 speed, 13,000 rpm, V.230/1, Kw.0.65, Weight 3.9 Kg, dim.mm Ø 130x400h | € 297,01  VAT escluded  Shipping to be calculed                           |
|               |                                                                                                                                                                            | <b>Delivery</b> from 4 to 9 days                                          |
|               | TECHNICAL CARD                                                                                                                                                             |                                                                           |
| CODE/PICTURES | DESCRIPTION                                                                                                                                                                | PRICE/DELIVERY                                                            |
| FA-FSPS       | Fame - Single Wall Support, Mod. FSPS                                                                                                                                      | € 16,14  VAT escluded  Shipping to be calculed  Delivery from 4 to 9 days |
| FA-FM300      | Fama - 300 mm MIXER tool for the Heavy Line immersion mixer, Mod.FM300                                                                                                     | € 87,61  VAT escluded Shipping to be calculed  Delivery from 4 to 9 days  |
| FA-FM400      | Fama - MIXER tool from 400 mm for the Heavy<br>Line immersion mixer, Mod. FM400                                                                                            | € 97,78  VAT escluded Shipping to be calculed                             |
| FA-FM500      | Fama - 500 mm MIXER Tool for Heavy Line immersion mixer, Mod. FM500                                                                                                        | € 110,78  VAT escluded Shipping to be calculed                            |
| FA-FM600      | Fama - 600 mm MIXER tool for the Heavy Line                                                                                                                                | Delivery from 4 to 9 days                                                 |
| TA-FMOU       | immersion mixer, Mod.FM600                                                                                                                                                 | € 119,83  VAT escluded  Shipping to be calculed                           |