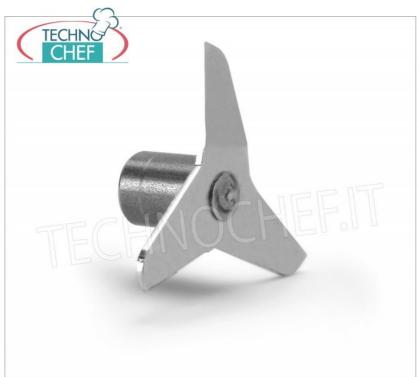

### Accessories/Options :

- o 300 mm mixer
- o 400 mm mixer
- o 500 mm mixer
- o 600 mm mixer
- o 300 mm homogenizer
- o 400 mm homogenizer
- 500 mm homogenizer
- 600 mm homogenizerSingle wall support
- Support for pots with a maximum diameter of 400 mm

# CE MARK MADE IN ITALY

| CODE          | DESCRIPTION                                                                                                                                                                | PRICE/DELIVERY                                                            |
|---------------|----------------------------------------------------------------------------------------------------------------------------------------------------------------------------|---------------------------------------------------------------------------|
| FA-FM650VF    | Mixer motor block suitable for tools from 300 to 600 mm: mixer, homogenizer and whisk, Heavy line, 1 speed, 13,000 rpm, V.230/1, Kw.0.65, Weight 3.9 Kg, dim.mm Ø 130x400h | € 297,01  VAT escluded  Shipping to be calculed                           |
|               |                                                                                                                                                                            | <b>Delivery</b> from 4 to 9 days                                          |
|               | TECHNICAL CARD                                                                                                                                                             |                                                                           |
| CODE/PICTURES | DESCRIPTION                                                                                                                                                                | PRICE/DELIVERY                                                            |
| FA-FSPS       | Fame - Single Wall Support, Mod. FSPS                                                                                                                                      | € 16,14  VAT escluded  Shipping to be calculed  Delivery from 4 to 9 days |
| FA-FM300      | Fama - 300 mm MIXER tool for the Heavy Line immersion mixer, Mod.FM300                                                                                                     | € 87,61  VAT escluded Shipping to be calculed  Delivery from 4 to 9 days  |
| FA-FM400      | Fama - MIXER tool from 400 mm for the Heavy<br>Line immersion mixer, Mod. FM400                                                                                            | € 97,78  VAT escluded Shipping to be calculed                             |
| FA-FM500      | Fama - 500 mm MIXER Tool for Heavy Line immersion mixer, Mod. FM500                                                                                                        | € 110,78  VAT escluded Shipping to be calculed                            |
| FA-FM600      | Fama - 600 mm MIXER tool for the Heavy Line                                                                                                                                | Delivery from 4 to 9 days                                                 |
| TA-FMOU       | immersion mixer, Mod.FM600                                                                                                                                                 | € 119,83  VAT escluded  Shipping to be calculed                           |