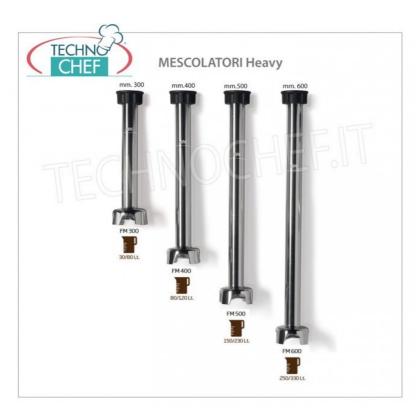

### Accessories/Options :

- o 300 mm mixer
- o 400 mm mixer
- o 500 mm mixer
- o 600 mm mixer
- o 300 mm homogenizer
- o 400 mm homogenizer
- 500 mm homogenizer
- 600 mm homogenizerSingle wall support
- Support for pots with a maximum diameter of 400 mm

# CE MARK MADE IN ITALY

| CODE          | DESCRIPTION                                                                                                                                                                | PRICE/DELIVERY                                                            |
|---------------|----------------------------------------------------------------------------------------------------------------------------------------------------------------------------|---------------------------------------------------------------------------|
| FA-FM650VF    | Mixer motor block suitable for tools from 300 to 600 mm: mixer, homogenizer and whisk, Heavy line, 1 speed, 13,000 rpm, V.230/1, Kw.0.65, Weight 3.9 Kg, dim.mm Ø 130x400h | € 297,01  VAT escluded  Shipping to be calculed                           |
|               |                                                                                                                                                                            | <b>Delivery</b> from 4 to 9 days                                          |
|               | TECHNICAL CARD                                                                                                                                                             |                                                                           |
| CODE/PICTURES | DESCRIPTION                                                                                                                                                                | PRICE/DELIVERY                                                            |
| FA-FSPS       | Fame - Single Wall Support, Mod. FSPS                                                                                                                                      | € 16,14  VAT escluded  Shipping to be calculed  Delivery from 4 to 9 days |
| FA-FM300      | Fama - 300 mm MIXER tool for the Heavy Line immersion mixer, Mod.FM300                                                                                                     | € 87,61  VAT escluded Shipping to be calculed  Delivery from 4 to 9 days  |
| FA-FM400      | Fama - MIXER tool from 400 mm for the Heavy<br>Line immersion mixer, Mod. FM400                                                                                            | € 97,78  VAT escluded Shipping to be calculed                             |
| FA-FM500      | Fama - 500 mm MIXER Tool for Heavy Line immersion mixer, Mod. FM500                                                                                                        | € 110,78  VAT escluded Shipping to be calculed                            |
| FA-FM600      | Fama - 600 mm MIXER tool for the Heavy Line                                                                                                                                | Delivery from 4 to 9 days                                                 |
| TA-FMOU       | immersion mixer, Mod.FM600                                                                                                                                                 | € 119,83  VAT escluded  Shipping to be calculed                           |