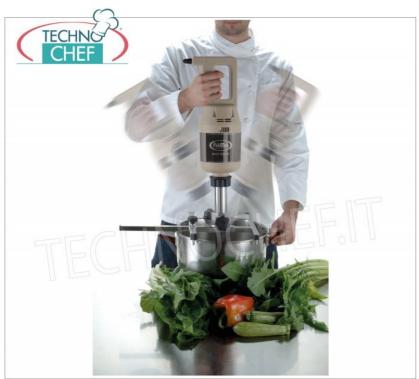

# Professional MIXER MOTOR BLOCK suitable for tools from 300 to 600 m m , Fixed Speed , HEAVY Line :

- stainless steel engine block;
- ventilated motor of domestic production;
- thermal protection for the motor;
- $\circ \ \ \textbf{ergonomic handle} \ \text{for greater comfort of use};$
- liquid crystal display;
- 1 speed, 13,000 rpm;
- o connection joints in high resistance polymer;
- o motor body size diameter 130 mm, height 400 mm;
- screw mixer coupling;
- device certified by a control body.

#### PROFESSIONAL DESCRIPTION