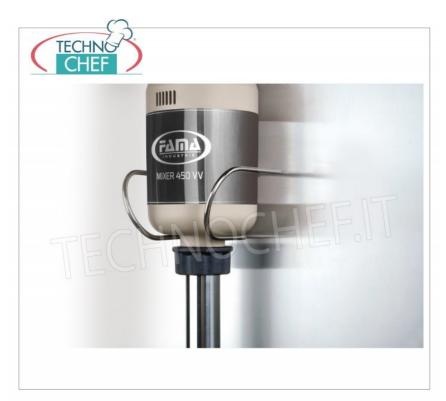

# Professional MIXER MOTOR BLOCK suitable for tools from 300 to 600 m m , Fixed Speed , HEAVY Line :

- stainless steel engine block;
- ventilated motor of domestic production;
- thermal protection for the motor;
- $\circ \ \ \textbf{ergonomic handle} \ \text{for greater comfort of use};$
- liquid crystal display;
- 1 speed, 13,000 rpm;
- o connection joints in high resistance polymer;
- o motor body size diameter 130 mm, height 400 mm;
- screw mixer coupling;
- device certified by a control body.