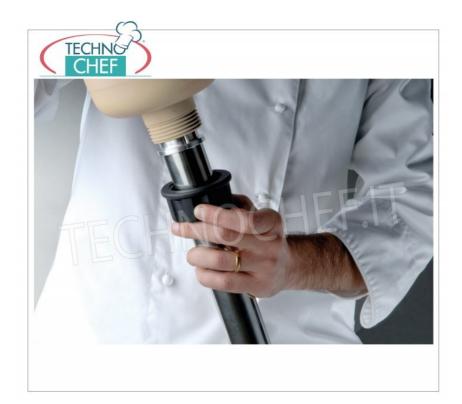

# Professional MIXER MOTOR BODY suitable for tools from 300 to 600 m m , Variable Speed , HEAVY Line : $\circ~$ stainless steel motor body ;

- ventilated motor of domestic production;
- thermal protection for the motor;
- ergonomic handle for greater comfort of use;
- liquid crystal display ;
- 9-speed regulator ;
- SRS (self-regulating-speed) electronic speed and power stabilization system ;
- variable speed from 2,000/11,000 to max 17,000 rpm ;
- connection joints in high resistance polymer;
- motor body size diameter 130 mm, height 380 mm;
- screw mixer coupling;
- device certified by a control body.

### Accessories/Options :

- 300 mm mixer
- 400 mm mixer
- 500 mm mixer
- 600 mm mixer
- 300 mm homogenizer
- 400 mm homogenizer
- 500 mm homogenizer
- 600 mm homogenizer

- Heavy whip
- Single wall support
- Combi wall support
- $\circ~$  Support for pots with a maximum diameter of 400 mm
- $\circ~$  Support for pots with a maximum diameter of 600 mm
- Support for pots with a maximum diameter of 800 mm
- Support for pots with a maximum diameter of 1000 mm
- Support for pots with a maximum diameter of 1200 mm