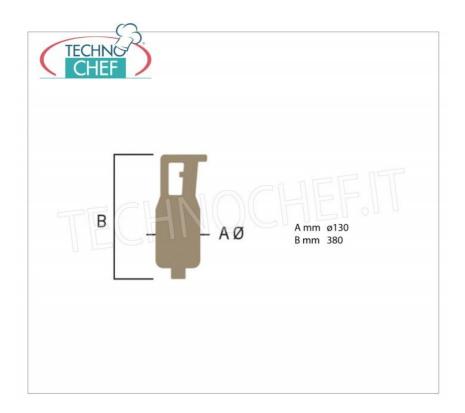

# Professional MIXER MOTOR BODY suitable for tools from 300 to 600 m m , Variable Speed , HEAVY Line : $\circ~$ stainless steel motor body ;

- ventilated motor of domestic production;
- thermal protection for the motor;
- ergonomic handle for greater comfort of use;
- liquid crystal display ;
- 9-speed regulator ;
- SRS (self-regulating-speed) electronic speed and power stabilization system ;
- variable speed from 2,000/11,000 to max 17,000 rpm ;
- connection joints in high resistance polymer;
- motor body size diameter 130 mm, height 380 mm;
- screw mixer coupling;
- device certified by a control body.