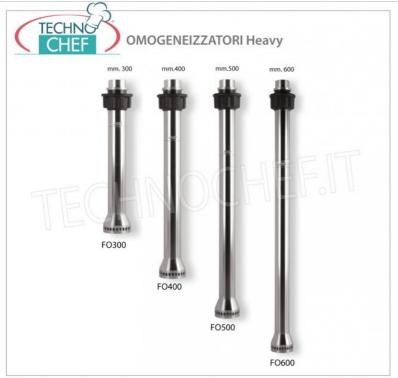

### Accessories/Options :

- 300 mm mixer
- 400 mm mixer
- 500 mm mixer
- 600 mm mixer
- 300 mm homogenizer
- 400 mm homogenizer
- 500 mm homogenizer
- 600 mm homogenizer

- Heavy whip
- Single wall support
- Combi wall support
- $\circ~$  Support for pots with a maximum diameter of 400 mm
- $\circ~$  Support for pots with a maximum diameter of 600 mm
- Support for pots with a maximum diameter of 800 mm
- Support for pots with a maximum diameter of 1000 mm
- Support for pots with a maximum diameter of 1200 mm

### CE MARK MADE IN ITALY

| FA-FSP1200 | Fama - Pan Support Ø max 1200 mm,<br>Mod.FSP1200                                         | € 174,84<br>VAT escluded<br>Shipping to be calcule<br>Delivery from 4 to 9 day  |
|------------|------------------------------------------------------------------------------------------|---------------------------------------------------------------------------------|
| FA-FO500   | Fame - Tool - 500 mm OMOGEINIZZATORE-<br>FRANTUMATORE, for Immersion Mixer<br>Mod.FO500  | € 170,14<br>VAT escluded<br>Shipping to be calculer<br>Delivery from 4 to 9 day |
| FA-FO600   | Fama - 600 mm HOMOGENIZER-CRUSH-CUTTER<br>tool for Heavy Line immersion mixer, Mod.FO600 | € 179,65<br>VAT escluded<br>Shipping to be calculer<br>Delivery from 4 to 9 day |