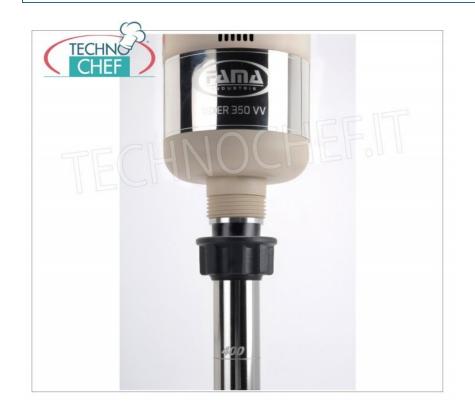

#### PROFESSIONAL DESCRIPTION

# Professional MIXER MOTOR BODY suitable for tools from 300 to 600 m m , Variable Speed , HEAVY Line : $\circ~$ stainless steel motor body ;

- ventilated motor of domestic production;
- thermal protection for the motor;
- ergonomic handle for greater comfort of use;
- liquid crystal display ;
- 9-speed regulator ;
- SRS (self-regulating-speed) electronic speed and power stabilization system ;
- variable speed from 2,000/11,000 to max 17,000 rpm ;
- connection joints in high resistance polymer;
- motor body size diameter 130 mm, height 380 mm;
- screw mixer coupling;
- device certified by a control body.