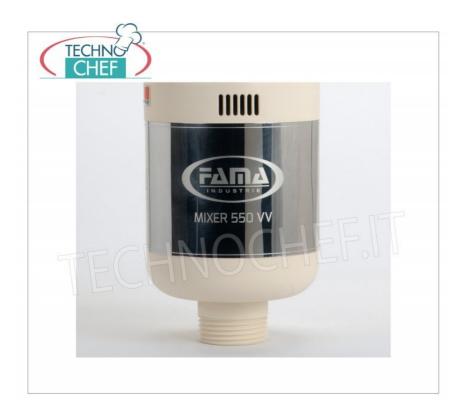

# Professional MIXER MOTOR BODY suitable for tools from 300 to 600 m m , Variable Speed , HEAVY Line : $\circ~$ stainless steel motor body ;

- ventilated motor of domestic production;
- thermal protection for the motor;
- ergonomic handle for greater comfort of use;
- liquid crystal display ;
- 9-speed regulator ;
- SRS (self-regulating-speed) electronic speed and power stabilization system ;
- variable speed from 2,000/11,000 to max 17,000 rpm ;
- connection joints in high resistance polymer;
- motor body size diameter 130 mm, height 380 mm;
- screw mixer coupling;
- device certified by a control body.