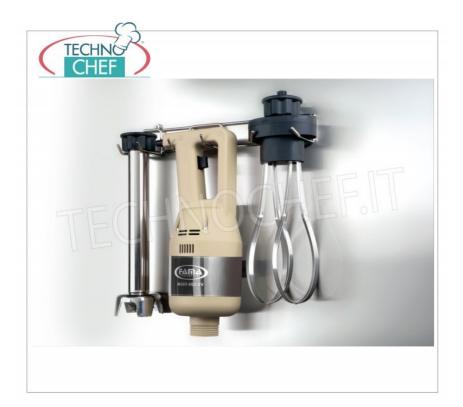

# Professional MIXER MOTOR BODY suitable for tools from 300 to 600 m m , Variable Speed , HEAVY Line : $\circ~$ stainless steel motor body ;

- ventilated motor of domestic production;
- thermal protection for the motor;
- ergonomic handle for greater comfort of use;
- liquid crystal display ;
- 9-speed regulator ;
- SRS (self-regulating-speed) electronic speed and power stabilization system ;
- variable speed from 2,000/11,000 to max 17,000 rpm ;
- connection joints in high resistance polymer;
- motor body size diameter 130 mm, height 380 mm;
- screw mixer coupling;
- device certified by a control body.

### Accessories/Options :

- 300 mm mixer
- 400 mm mixer
- 500 mm mixer
- 600 mm mixer
- 300 mm homogenizer
- 400 mm homogenizer
- 500 mm homogenizer
- 600 mm homogenizer

- Heavy whip
- Single wall support
- Combi wall support
- $\circ~$  Support for pots with a maximum diameter of 400 mm
- $\circ~$  Support for pots with a maximum diameter of 600 mm
- Support for pots with a maximum diameter of 800 mm
- Support for pots with a maximum diameter of 1000 mm
- Support for pots with a maximum diameter of 1200 mm