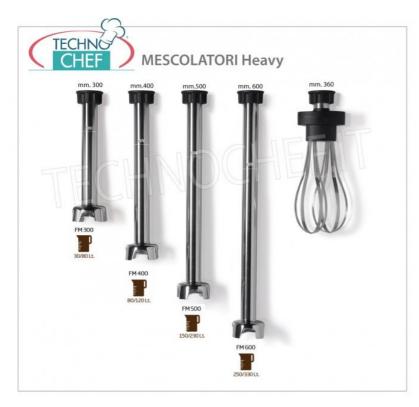

### Accessories/Options :

- 300 mm mixer
- 400 mm mixer
- 500 mm mixer
- 600 mm mixer
- 300 mm homogenizer
- 400 mm homogenizer
- 500 mm homogenizer
- 600 mm homogenizer

- Heavy whip
- Single wall support
- Combi wall support
- $\circ~$  Support for pots with a maximum diameter of 400 mm
- $\circ~$  Support for pots with a maximum diameter of 600 mm
- Support for pots with a maximum diameter of 800 mm
- Support for pots with a maximum diameter of 1000 mm
- Support for pots with a maximum diameter of 1200 mm