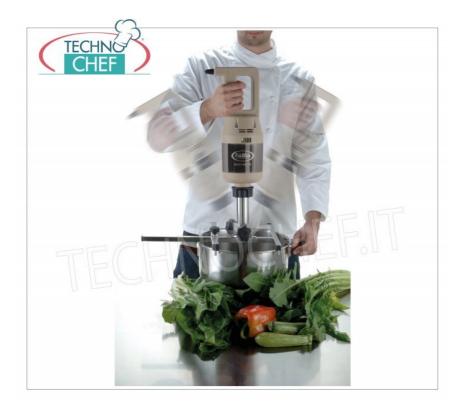

#### PROFESSIONAL DESCRIPTION

# Professional MIXER MOTOR BODY suitable for tools from 300 to 600 m m , Variable Speed , HEAVY Line : $\circ~$ stainless steel motor body ;

- ventilated motor of domestic production;
- thermal protection for the motor;
- ergonomic handle for greater comfort of use;
- liquid crystal display ;
- 9-speed regulator ;
- SRS (self-regulating-speed) electronic speed and power stabilization system ;
- variable speed from 2,000/11,000 to max 17,000 rpm ;
- connection joints in high resistance polymer;
- motor body size diameter 130 mm, height 380 mm;
- screw mixer coupling;
- device certified by a control body.