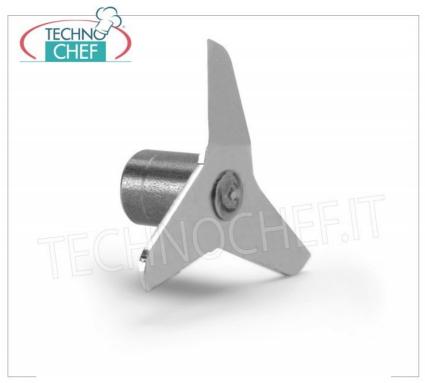

### Accessories/Options :

- 300 mm mixer
- 400 mm mixer
- 500 mm mixer
- 600 mm mixer
- 300 mm homogenizer
- 400 mm homogenizer
- 500 mm homogenizer
- 600 mm homogenizer

- Heavy whip
- Single wall support
- Combi wall support
- $\circ~$  Support for pots with a maximum diameter of 400 mm
- $\circ~$  Support for pots with a maximum diameter of 600 mm
- Support for pots with a maximum diameter of 800 mm
- Support for pots with a maximum diameter of 1000 mm
- Support for pots with a maximum diameter of 1200 mm

### CE MARK MADE IN ITALY

| FA-FSP1200 | Fama - Pan Support Ø max 1200 mm,<br>Mod.FSP1200                                         | € 174,84<br>VAT escluded<br>Shipping to be calcule<br>Delivery from 4 to 9 day  |
|------------|------------------------------------------------------------------------------------------|---------------------------------------------------------------------------------|
| FA-FO500   | Fame - Tool - 500 mm OMOGEINIZZATORE-<br>FRANTUMATORE, for Immersion Mixer<br>Mod.FO500  | € 170,14<br>VAT escluded<br>Shipping to be calculer<br>Delivery from 4 to 9 day |
| FA-FO600   | Fama - 600 mm HOMOGENIZER-CRUSH-CUTTER<br>tool for Heavy Line immersion mixer, Mod.FO600 | € 179,65<br>VAT escluded<br>Shipping to be calculer<br>Delivery from 4 to 9 day |