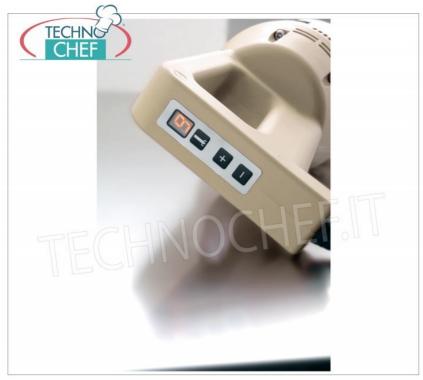

# Professional MIXER MOTOR BODY suitable for tools from 300 to 600 m m , Variable Speed , HEAVY Line : $\circ~$ stainless steel motor body ;

- ventilated motor of domestic production;
- thermal protection for the motor;
- ergonomic handle for greater comfort of use;
- liquid crystal display ;
- 9-speed regulator ;
- SRS (self-regulating-speed) electronic speed and power stabilization system ;
- variable speed from 2,000/11,000 to max 17,000 rpm ;
- connection joints in high resistance polymer;
- motor body size diameter 130 mm, height 380 mm;
- screw mixer coupling;
- device certified by a control body.