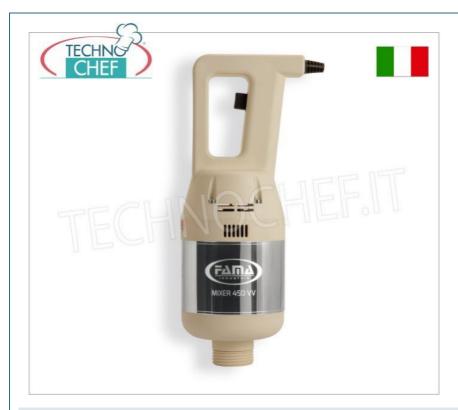

#### PROFESSIONAL DESCRIPTION

# Professional MIXER MOTOR BODY suitable for tools from 300 to 600 m m , Variable Speed , HEAVY Line : $\circ~$ stainless steel motor body ;

- ventilated motor of domestic production;
- thermal protection for the motor;
- ergonomic handle for greater comfort of use;
- liquid crystal display ;
- 9-speed regulator ;
- SRS (self-regulating-speed) electronic speed and power stabilization system ;
- variable speed from 2,000/11,000 to max 17,000 rpm ;
- connection joints in high resistance polymer;
- motor body size diameter 130 mm, height 380 mm;
- screw mixer coupling;
- device certified by a control body.

## **TECHNICAL CARD**

| power supply              | Monofase |
|---------------------------|----------|
| Volts                     | V 230/1  |
| frequency (Hz)            | 50       |
| motor power capacity (Kw) | 0,45     |
|                           |          |