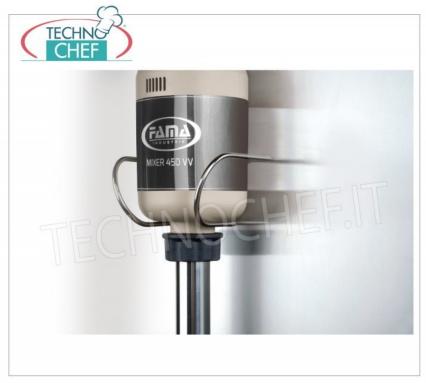

# Professional MIXER MOTOR BODY suitable for tools from 300 to 600 m m , Variable Speed , HEAVY Line : $\circ~$ stainless steel motor body ;

- ventilated motor of domestic production;
- thermal protection for the motor;
- ergonomic handle for greater comfort of use;
- liquid crystal display ;
- 9-speed regulator ;
- SRS (self-regulating-speed) electronic speed and power stabilization system ;
- variable speed from 2,000/11,000 to max 17,000 rpm ;
- connection joints in high resistance polymer;
- motor body size diameter 130 mm, height 380 mm;
- screw mixer coupling;
- device certified by a control body.