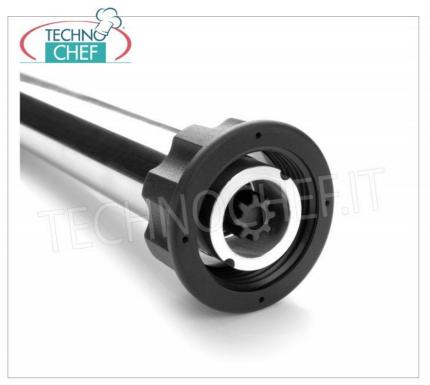

# Professional MIXER MOTOR BODY suitable for tools from 300 to 600 m m , Variable Speed , HEAVY Line : $\circ~$ stainless steel motor body ;

- ventilated motor of domestic production;
- thermal protection for the motor;
- ergonomic handle for greater comfort of use;
- liquid crystal display ;
- 9-speed regulator ;
- SRS (self-regulating-speed) electronic speed and power stabilization system ;
- variable speed from 2,000/11,000 to max 17,000 rpm ;
- connection joints in high resistance polymer;
- motor body size diameter 130 mm, height 380 mm;
- screw mixer coupling;
- device certified by a control body.