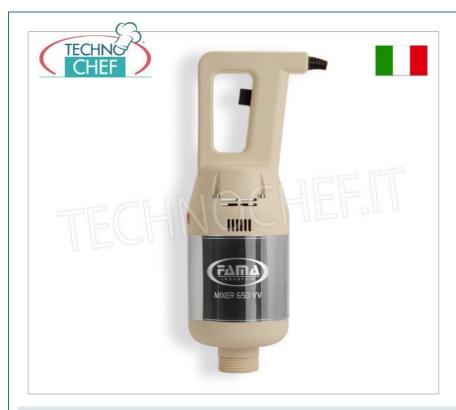

## **TECHNICAL CARD**

| power supply              | Monofase |
|---------------------------|----------|
| Volts                     | V 230/1  |
| frequency (Hz)            | 50       |
| motor power capacity (Kw) | 0,65     |
|                           |          |

## PROFESSIONAL DESCRIPTION

Professional MIXER MOTOR BLOCK suitable for tools from 300 to 600 m m , Variable Speed , HEAVY Line :  $\circ~$  stainless steel engine block ;

- ventilated motor of domestic production;
- thermal protection for the motor;
- ergonomic handle for greater comfort of use;
- liquid crystal display ;
- 9-speed regulator ;
- SRS (self-regulating-speed) electronic speed and power stabilization system ;
- variable speed from 2,000/9,000 to max 13,000 rpm ;
- connection joints in high resistance polymer;
- motor body size diameter 130 mm, height 400 mm;
- screw mixer coupling;
- device certified by a control body.