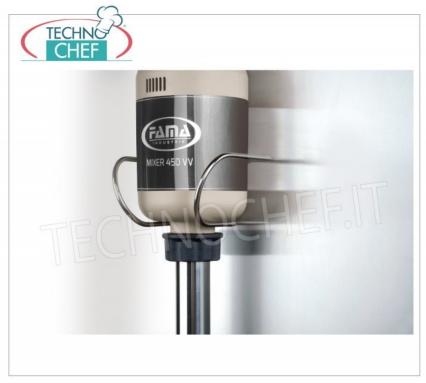

## PROFESSIONAL DESCRIPTION

Professional MIXER MOTOR BLOCK suitable for tools from 300 to 600 m m , Variable Speed , HEAVY Line :  $\circ~$  stainless steel engine block ;

- ventilated motor of domestic production;
- thermal protection for the motor;
- ergonomic handle for greater comfort of use;
- liquid crystal display ;
- 9-speed regulator ;
- SRS (self-regulating-speed) electronic speed and power stabilization system ;
- variable speed from 2,000/9,000 to max 13,000 rpm ;
- connection joints in high resistance polymer;
- motor body size diameter 130 mm, height 400 mm;
- screw mixer coupling;
- device certified by a control body.