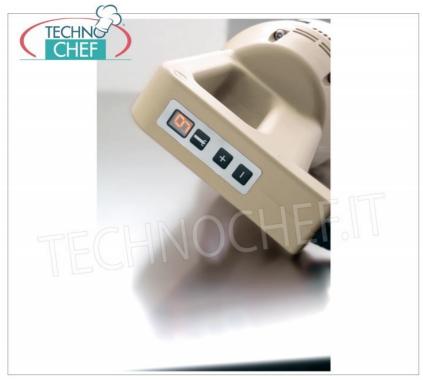

## PROFESSIONAL DESCRIPTION

Professional MIXER MOTOR BLOCK suitable for tools from 300 to 600 m m , Variable Speed , HEAVY Line :  $\circ~$  stainless steel engine block ;

- ventilated motor of domestic production;
- thermal protection for the motor;
- ergonomic handle for greater comfort of use;
- liquid crystal display ;
- 9-speed regulator ;
- SRS (self-regulating-speed) electronic speed and power stabilization system ;
- variable speed from 2,000/9,000 to max 13,000 rpm ;
- connection joints in high resistance polymer;
- motor body size diameter 130 mm, height 400 mm;
- screw mixer coupling;
- device certified by a control body.