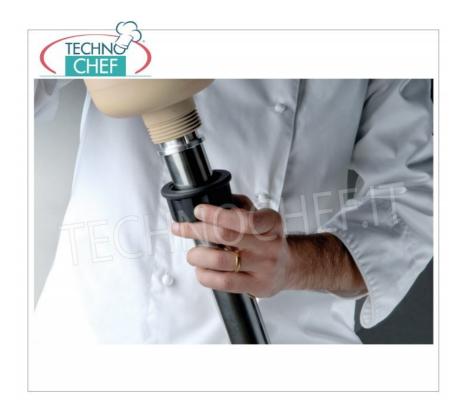

## PROFESSIONAL DESCRIPTION

Professional MIXER MOTOR BLOCK suitable for tools from 300 to 600 m m , Variable Speed , HEAVY Line :  $\circ~$  stainless steel engine block ;

- ventilated motor of domestic production;
- thermal protection for the motor;
- ergonomic handle for greater comfort of use;
- liquid crystal display ;
- 9-speed regulator ;
- SRS (self-regulating-speed) electronic speed and power stabilization system ;
- variable speed from 2,000/9,000 to max 13,000 rpm ;
- connection joints in high resistance polymer;
- motor body size diameter 130 mm, height 400 mm;
- screw mixer coupling;
- device certified by a control body.

## Accessories/Options :

- 300 mm mixer
- 400 mm mixer
- 500 mm mixer
- 600 mm mixer
- 300 mm homogenizer
- 400 mm homogenizer
- 500 mm homogenizer
- 600 mm homogenizer

- Heavy whip
- Single wall support
- Combi wall support
- $\circ~$  Support for pots with a maximum diameter of 400 mm
- $\circ~$  Support for pots with a maximum diameter of 600 mm
- Support for pots with a maximum diameter of 800 mm
- Support for pots with a maximum diameter of 1000 mm
- Support for pots with a maximum diameter of 1200 mm