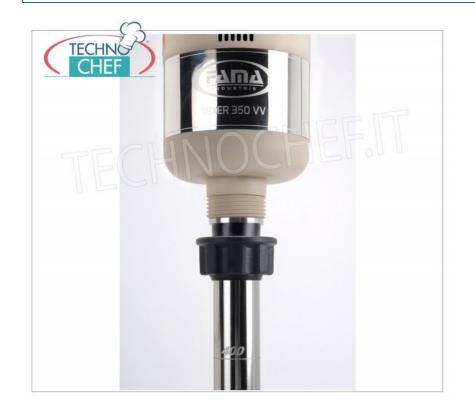

## PROFESSIONAL DESCRIPTION

Professional MIXER MOTOR BLOCK suitable for tools from 300 to 600 m m , Variable Speed , HEAVY Line :  $\circ~$  stainless steel engine block ;

- ventilated motor of domestic production;
- thermal protection for the motor;
- ergonomic handle for greater comfort of use;
- liquid crystal display ;
- 9-speed regulator ;
- SRS (self-regulating-speed) electronic speed and power stabilization system ;
- variable speed from 2,000/9,000 to max 13,000 rpm ;
- connection joints in high resistance polymer;
- motor body size diameter 130 mm, height 400 mm;
- screw mixer coupling;
- device certified by a control body.

## Accessories/Options :

- 300 mm mixer
- 400 mm mixer
- 500 mm mixer
- 600 mm mixer
- 300 mm homogenizer
- 400 mm homogenizer
- 500 mm homogenizer
- 600 mm homogenizer

- Heavy whip
- Single wall support
- Combi wall support
- $\circ~$  Support for pots with a maximum diameter of 400 mm
- $\circ~$  Support for pots with a maximum diameter of 600 mm
- Support for pots with a maximum diameter of 800 mm
- Support for pots with a maximum diameter of 1000 mm
- Support for pots with a maximum diameter of 1200 mm