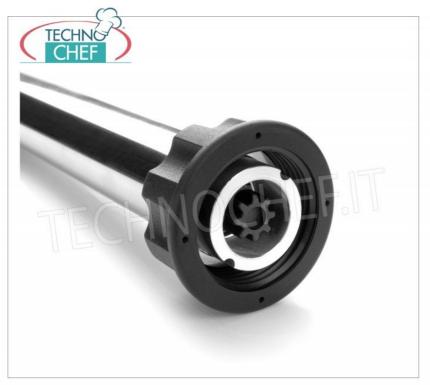

## PROFESSIONAL DESCRIPTION

Professional MIXER MOTOR BLOCK suitable for tools from 300 to 600 m m , Variable Speed , HEAVY Line :  $\circ~$  stainless steel engine block ;

- ventilated motor of domestic production;
- thermal protection for the motor;
- ergonomic handle for greater comfort of use;
- liquid crystal display ;
- 9-speed regulator ;
- SRS (self-regulating-speed) electronic speed and power stabilization system ;
- variable speed from 2,000/9,000 to max 13,000 rpm ;
- connection joints in high resistance polymer;
- motor body size diameter 130 mm, height 400 mm;
- screw mixer coupling;
- device certified by a control body.