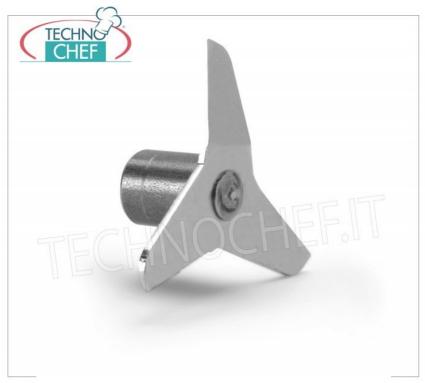

## Accessories/Options :

- 300 mm mixer
- 400 mm mixer
- 500 mm mixer
- 600 mm mixer
- 300 mm homogenizer
- 400 mm homogenizer
- 500 mm homogenizer
- 600 mm homogenizer

- Heavy whip
- Single wall support
- Combi wall support
- $\circ~$  Support for pots with a maximum diameter of 400 mm
- $\circ~$  Support for pots with a maximum diameter of 600 mm
- Support for pots with a maximum diameter of 800 mm
- Support for pots with a maximum diameter of 1000 mm
- Support for pots with a maximum diameter of 1200 mm

## CE MARK MADE IN ITALY

| FA-FSP1200 | Fama - Pan Support Ø max 1200 mm,<br>Mod.FSP1200                                         | € 174,84<br>VAT escluded<br>Shipping to be calculed<br>Delivery from 4 to 9 day. |
|------------|------------------------------------------------------------------------------------------|----------------------------------------------------------------------------------|
| FA-FO500   | Fame - Tool - 500 mm OMOGEINIZZATORE-<br>FRANTUMATORE, for Immersion Mixer<br>Mod.FO500  | € 170,14<br>VAT escluded<br>Shipping to be calculer<br>Delivery from 4 to 9 day  |
| FA-FO600   | Fama - 600 mm HOMOGENIZER-CRUSH-CUTTER<br>tool for Heavy Line immersion mixer, Mod.FO600 | € 179,65<br>VAT escluded<br>Shipping to be calculer<br>Delivery from 4 to 9 day  |