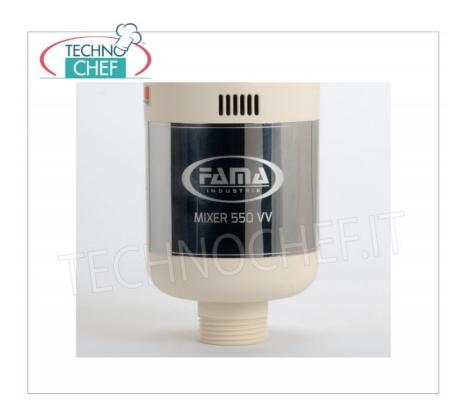

## PROFESSIONAL DESCRIPTION

Professional MIXER MOTOR BLOCK suitable for tools from 300 to 600 m m , Variable Speed , HEAVY Line :  $\circ~$  stainless steel engine block ;

- ventilated motor of domestic production;
- thermal protection for the motor;
- ergonomic handle for greater comfort of use;
- liquid crystal display ;
- 9-speed regulator ;
- SRS (self-regulating-speed) electronic speed and power stabilization system ;
- variable speed from 2,000/9,000 to max 13,000 rpm ;
- connection joints in high resistance polymer;
- motor body size diameter 130 mm, height 400 mm;
- screw mixer coupling;
- device certified by a control body.