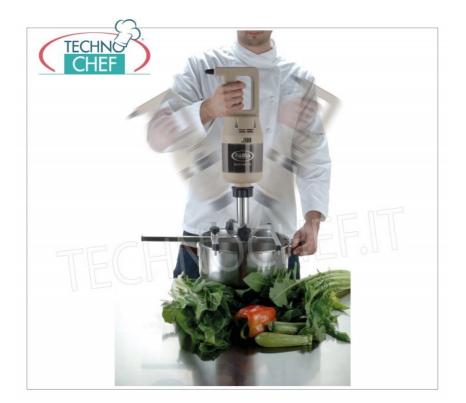

## PROFESSIONAL DESCRIPTION

Professional MIXER MOTOR BLOCK suitable for tools from 300 to 600 m m , Variable Speed , HEAVY Line :  $\circ~$  stainless steel engine block ;

- ventilated motor of domestic production;
- thermal protection for the motor;
- ergonomic handle for greater comfort of use;
- liquid crystal display ;
- 9-speed regulator ;
- SRS (self-regulating-speed) electronic speed and power stabilization system ;
- variable speed from 2,000/9,000 to max 13,000 rpm ;
- connection joints in high resistance polymer;
- motor body size diameter 130 mm, height 400 mm;
- screw mixer coupling;
- device certified by a control body.

## Accessories/Options :

- 300 mm mixer
- 400 mm mixer
- 500 mm mixer
- 600 mm mixer
- 300 mm homogenizer
- 400 mm homogenizer
- 500 mm homogenizer
- 600 mm homogenizer

- Heavy whip
- Single wall support
- Combi wall support
- $\circ~$  Support for pots with a maximum diameter of 400 mm
- $\circ~$  Support for pots with a maximum diameter of 600 mm
- Support for pots with a maximum diameter of 800 mm
- Support for pots with a maximum diameter of 1000 mm
- Support for pots with a maximum diameter of 1200 mm