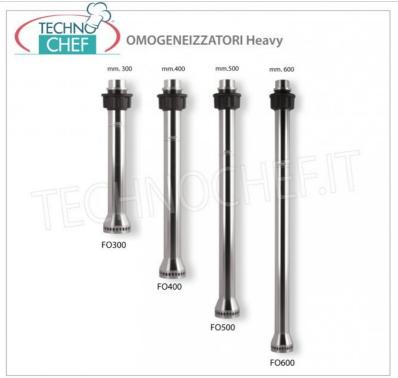

## Accessories/Options :

- 300 mm mixer
- 400 mm mixer
- 500 mm mixer
- 600 mm mixer
- 300 mm homogenizer
- 400 mm homogenizer
- 500 mm homogenizer
- 600 mm homogenizer

- Heavy whip
- Single wall support
- Combi wall support
- $\circ~$  Support for pots with a maximum diameter of 400 mm
- $\circ~$  Support for pots with a maximum diameter of 600 mm
- Support for pots with a maximum diameter of 800 mm
- Support for pots with a maximum diameter of 1000 mm
- Support for pots with a maximum diameter of 1200 mm

## CE MARK MADE IN ITALY

| FA-FSP1200 | Fama - Pan Support Ø max 1200 mm,<br>Mod.FSP1200                                         | € 174,84<br>VAT escluded<br>Shipping to be calculed<br>Delivery from 4 to 9 day. |
|------------|------------------------------------------------------------------------------------------|----------------------------------------------------------------------------------|
| FA-FO500   | Fame - Tool - 500 mm OMOGEINIZZATORE-<br>FRANTUMATORE, for Immersion Mixer<br>Mod.FO500  | € 170,14<br>VAT escluded<br>Shipping to be calculer<br>Delivery from 4 to 9 day  |
| FA-FO600   | Fama - 600 mm HOMOGENIZER-CRUSH-CUTTER<br>tool for Heavy Line immersion mixer, Mod.FO600 | € 179,65<br>VAT escluded<br>Shipping to be calculer<br>Delivery from 4 to 9 day  |