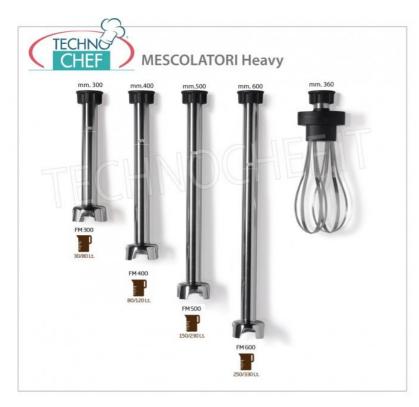

## Accessories/Options :

- 300 mm mixer
- 400 mm mixer
- 500 mm mixer
- 600 mm mixer
- 300 mm homogenizer
- 400 mm homogenizer
- 500 mm homogenizer
- 600 mm homogenizer

- Heavy whip
- Single wall support
- Combi wall support
- $\circ~$  Support for pots with a maximum diameter of 400 mm
- $\circ~$  Support for pots with a maximum diameter of 600 mm
- Support for pots with a maximum diameter of 800 mm
- Support for pots with a maximum diameter of 1000 mm
- Support for pots with a maximum diameter of 1200 mm