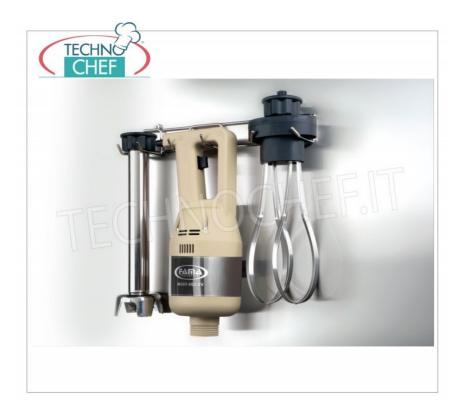

## PROFESSIONAL DESCRIPTION

Professional MIXER MOTOR BLOCK suitable for tools from 300 to 600 m m , Variable Speed , HEAVY Line :  $\circ~$  stainless steel engine block ;

- ventilated motor of domestic production;
- thermal protection for the motor;
- ergonomic handle for greater comfort of use;
- liquid crystal display ;
- 9-speed regulator ;
- SRS (self-regulating-speed) electronic speed and power stabilization system ;
- variable speed from 2,000/9,000 to max 13,000 rpm ;
- connection joints in high resistance polymer;
- motor body size diameter 130 mm, height 400 mm;
- screw mixer coupling;
- device certified by a control body.

## Accessories/Options :

- 300 mm mixer
- 400 mm mixer
- 500 mm mixer
- 600 mm mixer
- 300 mm homogenizer
- 400 mm homogenizer
- 500 mm homogenizer
- 600 mm homogenizer

- Heavy whip
- Single wall support
- Combi wall support
- $\circ~$  Support for pots with a maximum diameter of 400 mm
- $\circ~$  Support for pots with a maximum diameter of 600 mm
- Support for pots with a maximum diameter of 800 mm
- Support for pots with a maximum diameter of 1000 mm
- Support for pots with a maximum diameter of 1200 mm