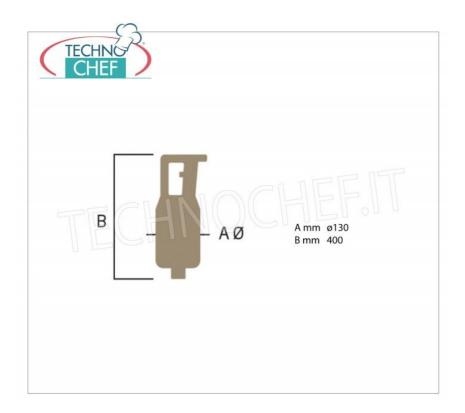

## PROFESSIONAL DESCRIPTION

Professional MIXER MOTOR BLOCK suitable for tools from 300 to 600 m m , Variable Speed , HEAVY Line :  $\circ~$  stainless steel engine block ;

- ventilated motor of domestic production;
- thermal protection for the motor;
- ergonomic handle for greater comfort of use;
- liquid crystal display ;
- 9-speed regulator ;
- SRS (self-regulating-speed) electronic speed and power stabilization system ;
- variable speed from 2,000/9,000 to max 13,000 rpm ;
- connection joints in high resistance polymer;
- motor body size diameter 130 mm, height 400 mm;
- screw mixer coupling;
- device certified by a control body.