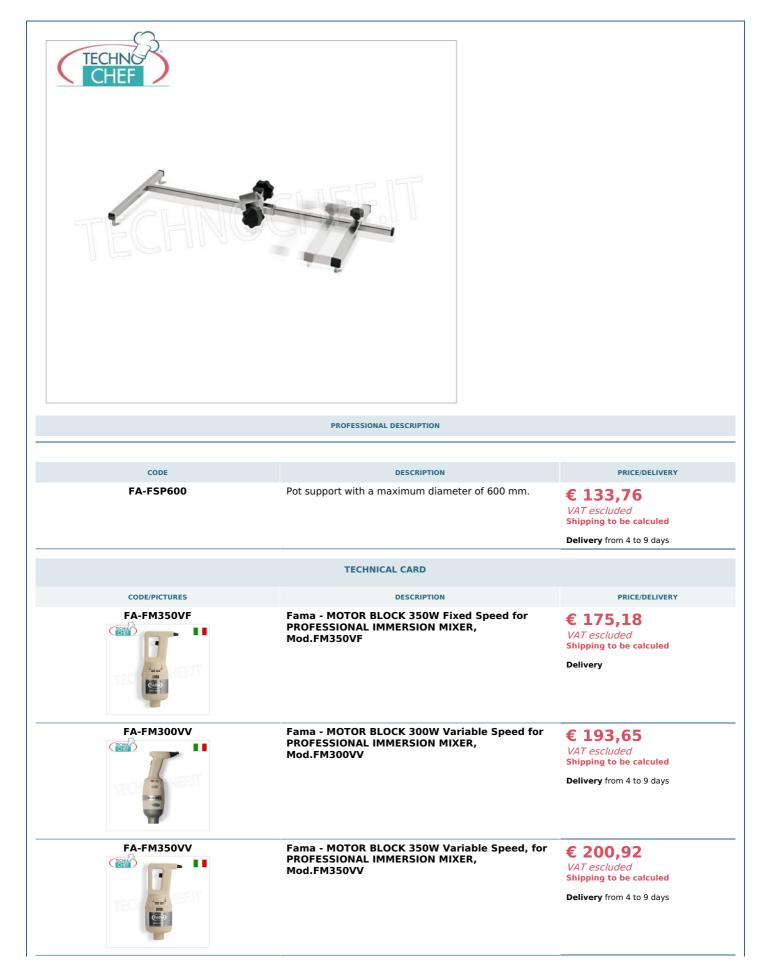

Services and Technologies for professional catering since 1973

| FA-FM450VF | Fama - MOTOR BLOCK 450 Fixed Speed for<br>PROFESSIONAL IMMERSION MIXER,<br>Mod.FM450VF     | € 237,86<br>VAT escluded<br>Shipping to be calculed<br>Delivery from 4 to 9 days |
|------------|--------------------------------------------------------------------------------------------|----------------------------------------------------------------------------------|
| FA-FM400VV | Fama - MOTOR BLOCK 400W Variable Speed for<br>PROFESSIONAL IMMERSION MIXER,<br>Mod.FM400VV | € 241,78<br>VAT escluded<br>Shipping to be calculed<br>Delivery from 4 to 9 days |
| FA-FM450VV | Fama - MOTOR BLOCK 450W Variable Speed for<br>PROFESSIONAL IMMERSION MIXER,<br>Mod.FM450VV | € 252,13<br>VAT escluded<br>Shipping to be calculed<br>Delivery from 4 to 9 days |
| FA-FM550VF | Fama - MOTOR BLOCK 550W Fixed Speed for<br>PROFESSIONAL IMMERSION MIXER,<br>Mod.FM550VF    | € 267,09<br>VAT escluded<br>Shipping to be calculed<br>Delivery from 4 to 9 days |
| FA-FM500VV | Fama - MOTOR BLOCK 500W Variable Speed for<br>PROFESSIONAL IMMERSION MIXER,<br>Mod.FM500VV | € 269,31<br>VAT escluded<br>Shipping to be calculed<br>Delivery from 4 to 9 days |
| FA-FM550VV | Fama - MOTOR BLOCK 550W Variable Speed for<br>PROFESSIONAL IMMERSION MIXER,<br>Mod.FM550VV | € 285,93<br>VAT escluded<br>Shipping to be calculed<br>Delivery from 4 to 9 days |
| FA-FM650VF | Fama - MOTOR BLOCK 650W Fixed Speed for<br>PROFESSIONAL IMMERSION MIXER,<br>Mod.FM650VF    | € 297,01<br>VAT escluded<br>Shipping to be calculed<br>Delivery from 4 to 9 days |
| FA-FM650VV | Fama - MOTOR BLOCK 650W Variable Speed for<br>PROFESSIONAL IMMERSION MIXER,<br>Mod.FM650VV | € 322,50<br>VAT escluded<br>Shipping to be calculed<br>Delivery from 4 to 9 days |