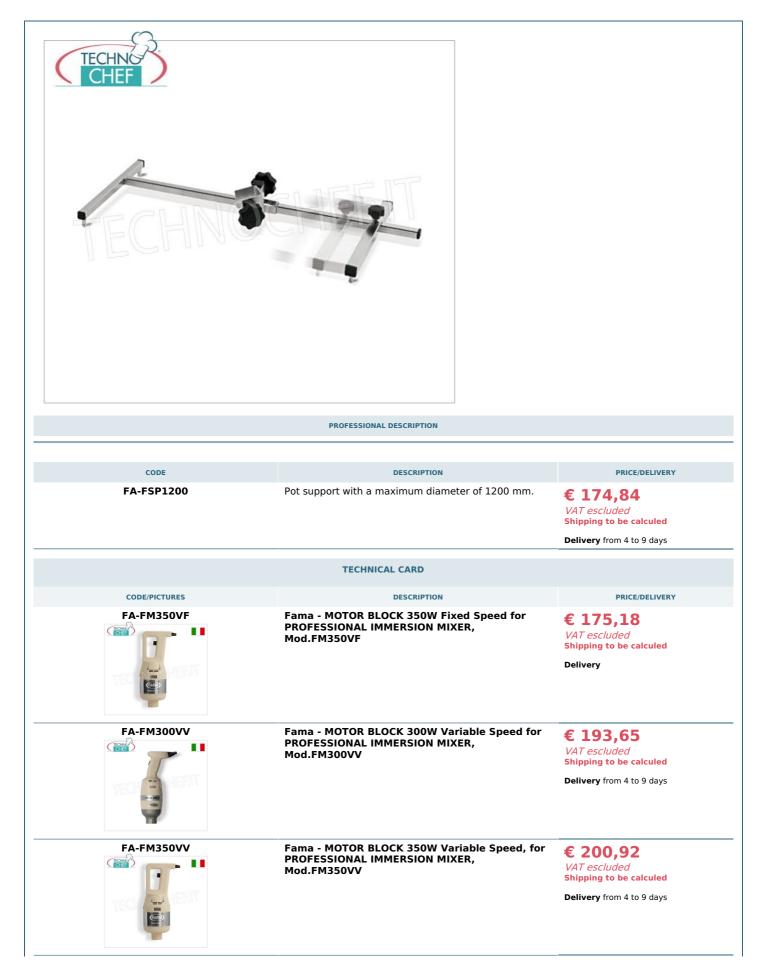

Services and Technologies for professional catering since 1973

| FA-FM450VF | Fama - MOTOR BLOCK 450 Fixed Speed for<br>PROFESSIONAL IMMERSION MIXER,<br>Mod.FM450VF     | € 237,86<br>VAT escluded<br>Shipping to be calculed<br>Delivery from 4 to 9 days |
|------------|--------------------------------------------------------------------------------------------|----------------------------------------------------------------------------------|
| FA-FM400VV | Fama - MOTOR BLOCK 400W Variable Speed for<br>PROFESSIONAL IMMERSION MIXER,<br>Mod.FM400VV | € 241,78<br>VAT escluded<br>Shipping to be calculed<br>Delivery from 4 to 9 days |
| FA-FM450VV | Fama - MOTOR BLOCK 450W Variable Speed for<br>PROFESSIONAL IMMERSION MIXER,<br>Mod.FM450VV | € 252,13<br>VAT escluded<br>Shipping to be calculed<br>Delivery from 4 to 9 days |
| FA-FM550VF | Fama - MOTOR BLOCK 550W Fixed Speed for<br>PROFESSIONAL IMMERSION MIXER,<br>Mod.FM550VF    | € 267,09<br>VAT escluded<br>Shipping to be calculed<br>Delivery from 4 to 9 days |
| FA-FM500VV | Fama - MOTOR BLOCK 500W Variable Speed for<br>PROFESSIONAL IMMERSION MIXER,<br>Mod.FM500VV | € 269,31<br>VAT escluded<br>Shipping to be calculed<br>Delivery from 4 to 9 days |
| FA-FM550VV | Fama - MOTOR BLOCK 550W Variable Speed for<br>PROFESSIONAL IMMERSION MIXER,<br>Mod.FM550VV | € 285,93<br>VAT escluded<br>Shipping to be calculed<br>Delivery from 4 to 9 days |
| FA-FM650VF | Fama - MOTOR BLOCK 650W Fixed Speed for<br>PROFESSIONAL IMMERSION MIXER,<br>Mod.FM650VF    | € 297,01<br>VAT escluded<br>Shipping to be calculed<br>Delivery from 4 to 9 days |
| FA-FM650VV | Fama - MOTOR BLOCK 650W Variable Speed for<br>PROFESSIONAL IMMERSION MIXER,<br>Mod.FM650VV | € 322,50<br>VAT escluded<br>Shipping to be calculed<br>Delivery from 4 to 9 days |