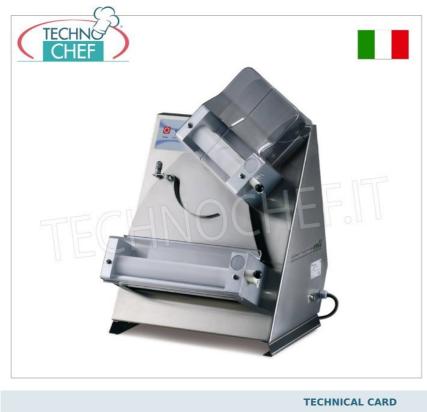

PIZZA DOUGH ROLLER with two pairs of 300 mm long INCLINED ROLLERS: • stainless steel machine body with internal reinforcements to eliminate casing flexure,

- separate roller guards,
- reducer gears made with special high-resistance resins,
- digital keyboard,
- thickness adjustment in each pair of rollers ,
- electrical system and safety devices in accordance with CE standards.

## MADE IN ITALY

| CODE           | DESCRIPTION                                                                                                                                       | PRICE/DELIVERY                                                                 |  |
|----------------|---------------------------------------------------------------------------------------------------------------------------------------------------|--------------------------------------------------------------------------------|--|
| MS-DL30        | Stainless steel pizza dough roller with 2 PAIRS of INCLINED ROLLERS, 300 mm long, for 80/210 gram loaves, V 230/1, kW 0.375, dim. mm 420x450x650h | € 0,00<br>VAT escluded<br>Shipping to be calculed<br>Delivery from 4 to 9 days |  |
| TECHNICAL CARD |                                                                                                                                                   |                                                                                |  |
| CODE/PICTURES  | DESCRIPTION                                                                                                                                       | PRICE/DELIVERY                                                                 |  |