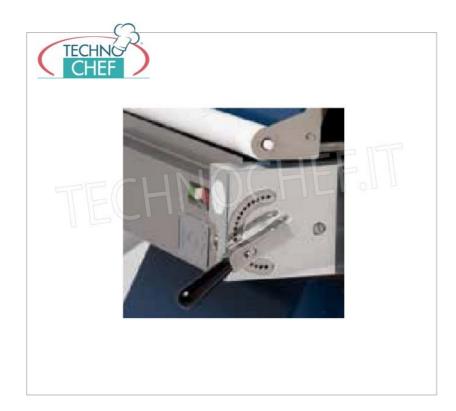

## PROFESSIONAL DESCRIPTION

PROFESSIONAL PASTA SHEETER with 1 PAIR of 30 cm long ROLLERS :

- machine designed for processing plastic chocolate , sugar pastes , almond paste and for many other types of sheets from marzipan to shortcrust pastry ;
- sturdy structure completely in AISI 304 steel ;
- simple and compact design;
- 30 cm long rollers made of acetal resin ;
- $\circ\,$  millimetric thickness adjustment (from: 0 to 4.5 mm), which allows you to obtain very thin sheets :
- s molded and Teflon-coated slide complete with resin idle rollers designed to facilitate the sliding of the dough;
- COMPLYING WITH ALL HYGIENE AND SAFETY STANDARDS IN FORCE IN THE WORLD.