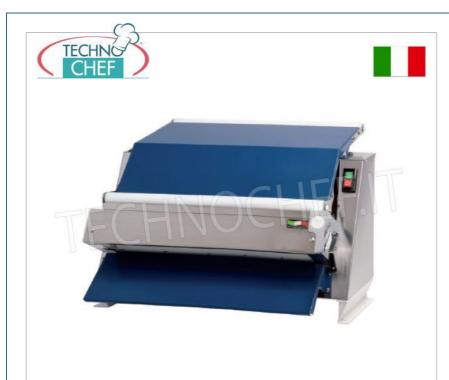

## PROFESSIONAL DESCRIPTION

PROFESSIONAL PASTA SHEETER with 1 PAIR of 30 cm long ROLLERS :

- machine designed for processing plastic chocolate , sugar pastes , almond paste and for many other types of sheets from marzipan to shortcrust pastry ;
- sturdy structure completely in AISI 304 steel ;
- simple and compact design;
- 30 cm long rollers made of acetal resin ;
- $\circ\,$  millimetric thickness adjustment (from: 0 to 4.5 mm), which allows you to obtain very thin sheets :
- s molded and Teflon-coated slide complete with resin idle rollers designed to facilitate the sliding of the dough;
- COMPLYING WITH ALL HYGIENE AND SAFETY STANDARDS IN FORCE IN THE WORLD.

## **CE mark**

Made in Italy

| CODE         | DESCRIPTION                                                                                                                                                                            | PRICE/DELIVERY                                                                     |
|--------------|----------------------------------------------------------------------------------------------------------------------------------------------------------------------------------------|------------------------------------------------------------------------------------|
| IG-2300/MC30 | Stainless steel sheeter with 1 pair of 30 cm long<br>rollers, suitable for sugar pastes, almond paste and<br>plastic chocolate, V.230/1, Kw.0.37, Weight 22 Kg,<br>dim.mm.420x480x420h | € 1.047,39<br>VAT escluded<br>Shipping to be calculed<br>Delivery from 4 to 9 days |