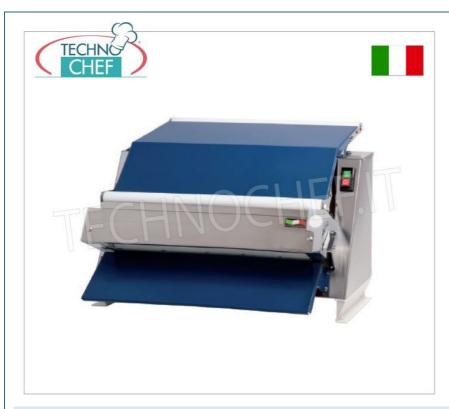

## PROFESSIONAL PASTA SHEETER with 1 PAIR of 60 cm long ROLLERS:

- machine designed for processing plastic chocolate , sugar pastes , almond paste and for many other types of sheets from marzipan to shortcrust pastry;
- $\circ~$  sturdy structure completely in AISI 304 steel ;
- simple and compact design;
- o 60 cm long rollers made of acetal resin;
- $^{\circ}\,$  millimetric thickness adjustment (from 0 to 4.5 mm) which allows you to obtain very thin sheets :
- s molded and Teflon-coated slide complete with resin idle rollers designed to facilitate the sliding of the dough;
- COMPLYING WITH ALL HYGIENE AND SAFETY STANDARDS IN FORCE IN THE WORLD.

Services and Technologies for professional catering since 1973

| TECHNICAL CARD            |          |  |
|---------------------------|----------|--|
| power supply              | Monofase |  |
| Volts                     | V 230/1  |  |
| frequency (Hz)            | 50       |  |
| motor power capacity (Kw) | 0,37     |  |
| net weight (Kg)           | 41       |  |
| breadth (mm)              | 720      |  |
| depth (mm)                | 560      |  |
| height (mm)               | 440      |  |

## **CE** mark

| CODE         | DESCRIPTION                                                                                                                                                                   | PRICE/DELIVERY                                                               |
|--------------|-------------------------------------------------------------------------------------------------------------------------------------------------------------------------------|------------------------------------------------------------------------------|
| IG-2300/MC60 | Stainless steel sheeter with 1 pair of 60 cm long rollers, suitable for sugar pastes, almond paste and plastic chocolate, V.230/1, Kw.0.37, Weight 41 Kg, dim.mm.720x560x440h | € 1.743,58  VAT escluded  Shipping to be calculed  Delivery from 4 to 9 days |