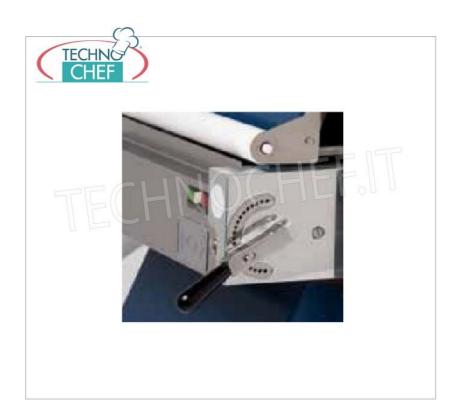

## PROFESSIONAL PASTA SHEETER with 1 PAIR of 60 cm long ROLLERS:

- machine designed for processing plastic chocolate , sugar pastes , almond paste and for many other types of sheets from marzipan to shortcrust pastry;
- $\circ~$  sturdy structure completely in AISI 304 steel ;
- simple and compact design;
- o 60 cm long rollers made of acetal resin;
- $^{\circ}\,$  millimetric thickness adjustment (from 0 to 4.5 mm) which allows you to obtain very thin sheets :
- s molded and Teflon-coated slide complete with resin idle rollers designed to facilitate the sliding of the dough;
- COMPLYING WITH ALL HYGIENE AND SAFETY STANDARDS IN FORCE IN THE WORLD.