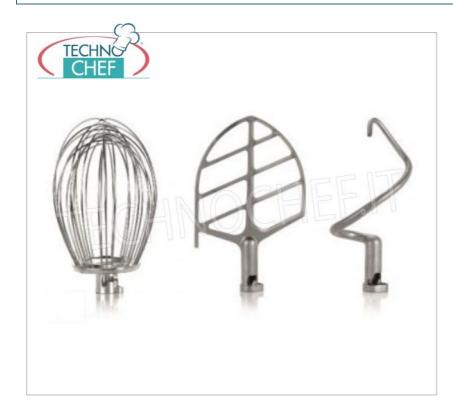

## Included :

Bowl, hook, spatula and whisk

## Technical specifications :

- Tank capacity 20 lt.
- Tub size ø315x280
- Shortcrust pastry 4.0
- Whipped cream to volume
- Sponge cake 30 eggs
- Egg whites 32 eggs
- 3 Speeds 95/175/320 rpm

| FA-PAM20 | Professional Planetary Mixer with 20 It stainless<br>steel bowl, BAKER PA Line, complete with hook,<br>spatula and stainless steel whisk, 3 speeds,                                   | € 1.246,79<br>VAT escluded                            |
|----------|---------------------------------------------------------------------------------------------------------------------------------------------------------------------------------------|-------------------------------------------------------|
|          | V.230/1, Kw.0.9, Weight 84 Kg,<br>dim.mm.590x480x930h                                                                                                                                 | Shipping to be calculed<br>Delivery from 4 to 9 days  |
| FA-PAT20 | Professional Planetary Mixer with 20 lt stainless<br>steel bowl, BAKER PA Line, complete with hook,<br>spatula and stainless steel whisk, 3 speeds,<br>V.400/3, Kw.0.9, Weight 84 Kg, | € 1.246,79<br>VAT escluded<br>Shipping to be calculed |
|          | dim.mm.590x480x930h                                                                                                                                                                   | Delivery from 4 to 9 days                             |