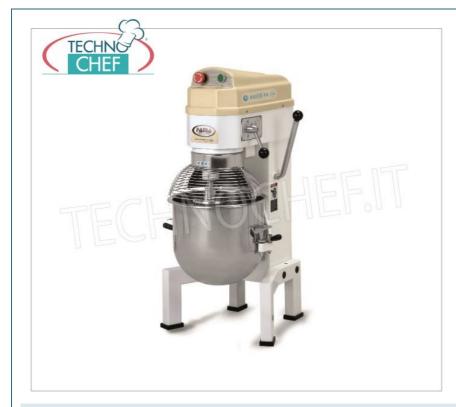

## PROFESSIONAL PLANETARY MIXER with 20 It STAINLESS STEEL BOWL , BAKER PA Line:

- painted cast iron structure ;
- $\circ~$  bowl , bowl guard , hook , spatula and whisk in AISI 304 steel ;
- ventilated asynchronous motor;
- 3-speed mechanical gearbox ;
- belt drive ;
- safety micro on tub and grill protection;
- $\circ~$  controls with front mushroom stop button ;
- $\circ\;$  planetary movement capable of covering the entire volume of the bowl;
- easily washable;
- available in SINGLE-PHASE and THREE-PHASE versions.

## Technical specifications :

- Tank capacity 20 lt.
- Tub size ø315x280
- Shortcrust pastry 4.0
- Whipped cream to volume
- Sponge cake 30 eggs
- Egg whites 32 eggs
- 3 Speeds 95/175/320 rpm

| FA-PAM20 | Professional Planetary Mixer with 20 It stainless<br>steel bowl, BAKER PA Line, complete with hook,<br>spatula and stainless steel whisk, 3 speeds,                                   | € 1.246,79<br>VAT escluded                            |
|----------|---------------------------------------------------------------------------------------------------------------------------------------------------------------------------------------|-------------------------------------------------------|
|          | V.230/1, Kw.0.9, Weight 84 Kg,<br>dim.mm.590x480x930h                                                                                                                                 | Shipping to be calculed<br>Delivery from 4 to 9 days  |
| FA-PAT20 | Professional Planetary Mixer with 20 lt stainless<br>steel bowl, BAKER PA Line, complete with hook,<br>spatula and stainless steel whisk, 3 speeds,<br>V.400/3, Kw.0.9, Weight 84 Kg, | € 1.246,79<br>VAT escluded<br>Shipping to be calculed |
|          | dim.mm.590x480x930h                                                                                                                                                                   | Delivery from 4 to 9 days                             |