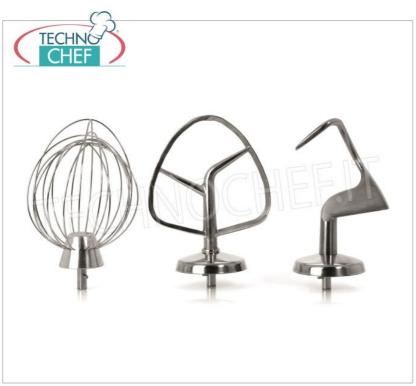

| PRICE/DELIVERY                                                             |
|--------|------------------------------------------------------------------------------------------------------------------------------------------------------------------------------------------------------------------|----------------------------------------------------------------------------|
| FA-PM5 | Professional Planetary Mixer with 5 It stainless steel bowl, BAKER PM Line, complete with hook, spatula and stainless steel whisk, electronic speed variator, V.230/1, Kw.0.3, Weight 13 Kg, dim.mm.230x350x400h | € 515,34  VAT escluded  Shipping to be calculed  Delivery from 4 to 9 days |