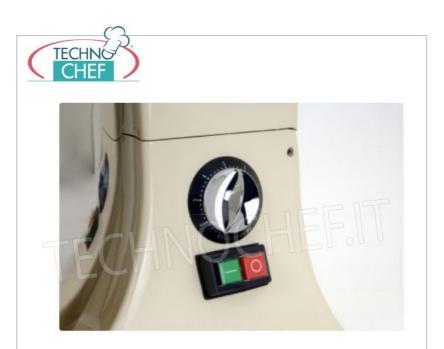

# PROFESSIONAL PLANETARY MIXER with 5 lt. STAINLESS STEEL BOWL, BAKER PM Line:

- scratch-resistant painted structure;
- $\circ~$  bowl , hook , spatula and whisk in AISI 304 stainless steel ;
- $\circ \ \ \text{stainless steel grilled tank lid;}$
- asynchronous motor;
- quick release tools and tub;
- $\circ~$  electronic speed variator with belt and gear transmission ;
- liftable head
- $\circ\;$  planetary movement capable of covering the entire volume of the bowl;
- easily washable.

### Technical specifications :

- $\circ~$  Tank capacity 5 lt.
- Tub size ø205x170
- Shortcrust pastry 0.8
- $\circ\;$  Whipped cream to volume

- Sponge cake 5 eggs
- Egg whites 7 eggs
- Speed Revolutions/rpm 40/250