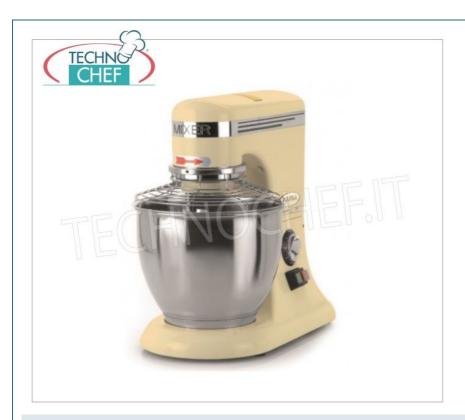

# PROFESSIONAL PLANETARY MIXER with 5 lt. STAINLESS STEEL BOWL, BAKER PM Line:

- scratch-resistant painted structure;
- $\circ~$  bowl , hook , spatula and whisk in AISI 304 stainless steel ;
- $\circ \ \ \text{stainless steel grilled tank lid;}$
- asynchronous motor;
- quick release tools and tub;
- $\circ~$  electronic speed variator with belt and gear transmission ;
- liftable head
- $\circ\;$  planetary movement capable of covering the entire volume of the bowl;
- easily washable.

# **CE** mark

| CODE   | DESCRIPTION                                                                                                                                                                                                      | PRICE/DELIVERY                                                             |
|--------|------------------------------------------------------------------------------------------------------------------------------------------------------------------------------------------------------------------|----------------------------------------------------------------------------|
| FA-PM5 | Professional Planetary Mixer with 5 It stainless steel bowl, BAKER PM Line, complete with hook, spatula and stainless steel whisk, electronic speed variator, V.230/1, Kw.0.3, Weight 13 Kg, dim.mm.230x350x400h | € 515,34  VAT escluded  Shipping to be calculed  Delivery from 4 to 9 days |