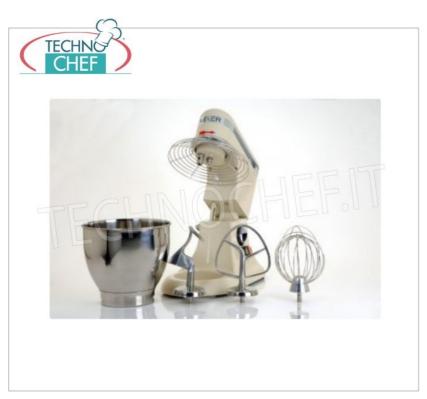

# PROFESSIONAL PLANETARY MIXER with 5 lt. STAINLESS STEEL BOWL, BAKER PM Line:

- scratch-resistant painted structure;
- $\circ~$  bowl , hook , spatula and whisk in AISI 304 stainless steel ;
- $\circ \ \ \text{stainless steel grilled tank lid;}$
- asynchronous motor;
- quick release tools and tub;
- $\circ~$  electronic speed variator with belt and gear transmission ;
- liftable head
- $\circ\;$  planetary movement capable of covering the entire volume of the bowl;
- easily washable.

### Included:

• Bowl, hook, spatula and whisk