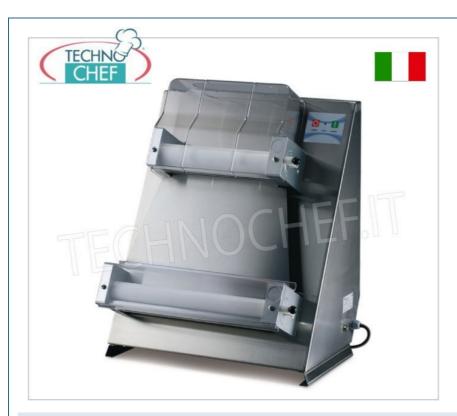

#### PROFESSIONAL DESCRIPTION

### PIZZA DOUGH ROLLER with two pairs of PARALLEL ROLLERS, ideal for rectangular pizzas up to 400 mm wide :

- stainless steel machine body with internal reinforcements to eliminate casing flexure,
- o separate roller guards,
- reducer gears made with special high-resistance resins,
- o digital keyboard,
- $\circ~$  thickness adjustment in each pair of rollers ,

CODE/PICTURES

 $\circ\;$  electrical system and safety devices in accordance with CE standards.

## MADE IN ITALY

|          |                                                                                                                                                  | <b>Delivery</b> from 4 to 9 days              |
|----------|--------------------------------------------------------------------------------------------------------------------------------------------------|-----------------------------------------------|
| MS-DL40P | Stainless steel pizza dough roller with 2 PAIRS of PARALLEL ROLLERS 400 mm long, for 100/700 gram loaves, V 230/1, kW 0.37, dim. mm 520x450x750h | € 0,00  VAT escluded  Shipping to be calculed |
| CODE     | DESCRIPTION                                                                                                                                      | PRICE/DELIVERY                                |