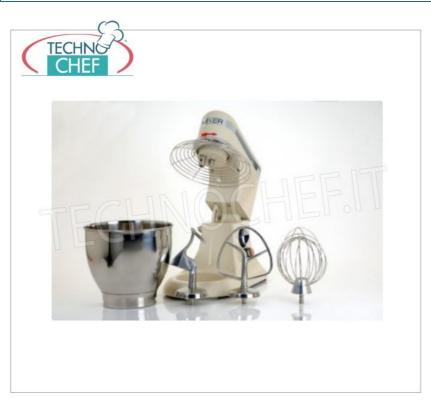

#### Included

 $\circ\;$  Bowl, hook, spatula and whisk

# PROFESSIONAL PLANETARY MIXER with 7.5 It STAINLESS STEEL BOWL, BAKER PM Line :

- $\ \, \circ \ \, \text{scratch-resistant painted structure} \,\, ;$
- $\circ~$  bowl , hook , spatula and whisk in AISI 304 stainless steel ;
- stainless steel grilled tank lid;
- asynchronous motor;
- $\circ\;$  quick release tools and tub;
- $\circ\,$  electronic speed variator with belt and gear transmission ;
- liftable head ;
- planetary movement capable of covering the entire volume of the bowl;
- o easily washable.