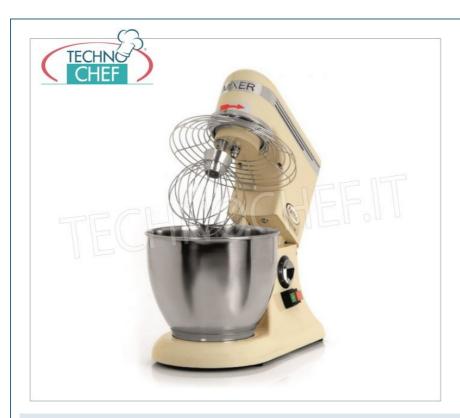

# PROFESSIONAL PLANETARY MIXER with 7.5 It STAINLESS STEEL BOWL, BAKER PM Line :

- $\ \, \circ \ \, \text{scratch-resistant painted structure} \,\, ;$
- $\circ~$  bowl , hook , spatula and whisk in AISI 304 stainless steel ;
- stainless steel grilled tank lid;
- asynchronous motor;
- $\circ\;$  quick release tools and tub;
- $\circ\,$  electronic speed variator with belt and gear transmission ;
- liftable head ;
- planetary movement capable of covering the entire volume of the bowl;
- o easily washable.

## Technical specifications :

- Tank capacity 7.5 lt.
- o Tub size ø235x205
- Shortcrust pastry 1.0
- $\circ \ \ \mbox{Whipped cream to volume}$
- Sponge cake 8 eggs

- Egg whites 10 eggs
- Speed Revolutions/rpm 40/250

## **CE** mark

| CODE   | DESCRIPTION                                                                                                                                                                                                          | PRICE/DELIVERY                                                             |
|--------|----------------------------------------------------------------------------------------------------------------------------------------------------------------------------------------------------------------------|----------------------------------------------------------------------------|
| FA-РМ7 | Professional Planetary Mixer with 7.5 It stainless steel bowl, BAKER PM Line, complete with hook, spatula and stainless steel whisk, electronic speed variator, V.230/1, Kw.0.325, Weight 15 Kg, dim.mm.250x420x420h | € 565,21  VAT escluded  Shipping to be calculed  Delivery from 4 to 9 days |