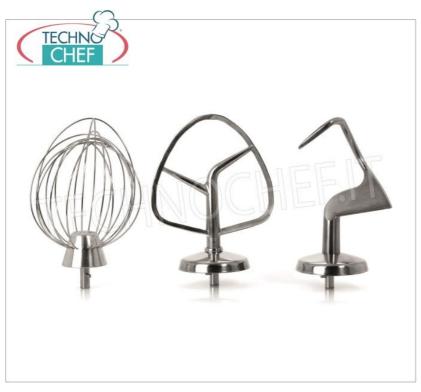

#### Included

 $\circ\;$  Bowl, hook, spatula and whisk

# PROFESSIONAL PLANETARY MIXER with 7.5 It STAINLESS STEEL BOWL, BAKER PM Line :

- $\ \, \circ \ \, \text{scratch-resistant painted structure} \,\, ;$
- $\circ~$  bowl , hook , spatula and whisk in AISI 304 stainless steel ;
- stainless steel grilled tank lid;
- asynchronous motor;
- $\circ\;$  quick release tools and tub;
- $\circ\,$  electronic speed variator with belt and gear transmission ;
- liftable head ;
- planetary movement capable of covering the entire volume of the bowl;
- o easily washable.