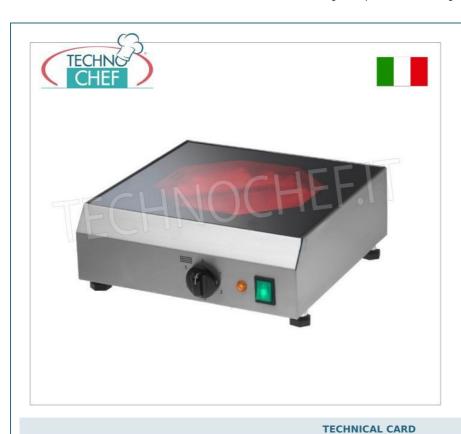

## PROFESSIONAL DESCRIPTION

height (mm) 110

## TABLE GLASS CERAMIC HOB , 1 COOKING ZONE Ø 23 cm :

- stainless steel sheet structure , scotch brite brushed finish;
- particular attention was paid to design;
- $\circ~$  smooth glass ceramic hob , usable with any type of pot or pan;
- heating with high efficiency radiant resistors;
- temperature regulation via energy regulator and indicator light;
- overheating protection;
- residual heat indicator;
- o cooling fan;
- o cable with plug;
- adjustable feet;
- 1 burner hob Ø 23 cm.