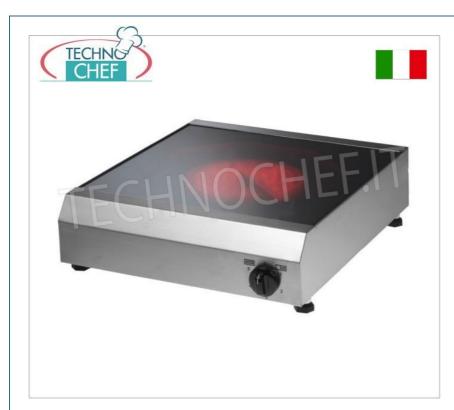

## TABLE GLASS CERAMIC HOB , 1 COOKING ZONE Ø 31 cm :

- stainless steel sheet structure , scotch brite brushed finish;
- particular attention was paid to design;
- smooth glass ceramic hob , usable with any type of pot or pan;
- heating with high efficiency radiant resistors ;
- $\circ~$  temperature regulation via energy regulator and indicator light ;
- overheating protection;
- residual heat indicator;
- $\circ~$  cooling fan ;
- cable with plug;
- adjustable feet;
- 1 burner hob Ø 31 cm.