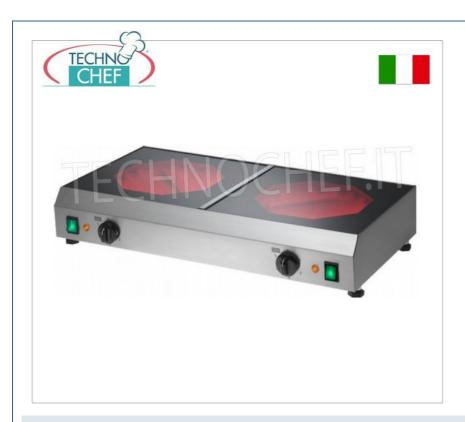

## TABLE GLASS CERAMIC HOB , 2 COOKING ZONES Ø 23 cm :

- stainless steel sheet structure . scotch brite brushed finish:
- particular attention was paid to design;
- $\circ~$  smooth glass ceramic hob , usable with any type of pot or pan;
- heating with high efficiency radiant resistors;
- temperature regulation via energy regulator and indicator light;
- overheating protection;
- residual heat indicator;
- cooling fan ;
- o cable with plug;
- adjustable feet;
- ∘ 2 burner hob: 2 x Ø 23 cm.