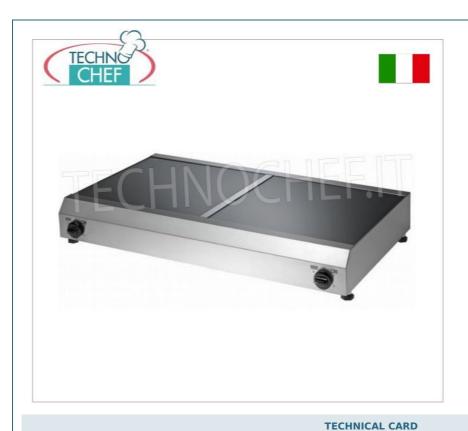

## TABLE GLASS CERAMIC HOB , 2 COOKING ZONES Ø 31 cm :

- stainless steel sheet structure . scotch brite brushed finish:
- particular attention was paid to design;
- $\circ~$  smooth glass ceramic hobs , usable with any type of pot or pan;
- heating with high efficiency radiant resistors;
- temperature regulation via energy regulator and indicator light;
- overheating protection;
- residual heat indicator;
- o cooling fan;
- o cable with plug;
- adjustable feet;
- ∘ 2 burner hob: 2 x Ø 31 cm.