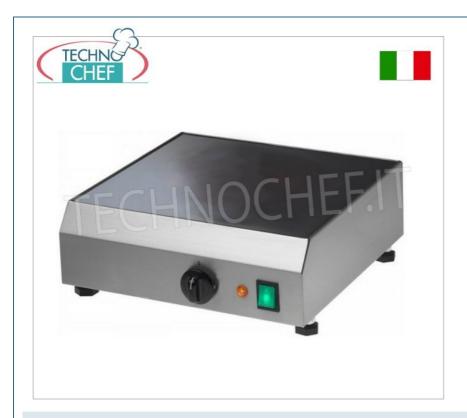

## PROFESSIONAL DESCRIPTION

## PROFESSIONAL ELECTRIC CREEPER with GLASS CERAMIC COOKING PLATE:

- glass-ceramic crepe maker , expressly designed for reactivating frozen crepes ;
- $\circ~$  stainless steel sheet structure , scotch brite brushed finish;
- particular care is taken to remove processing burrs;
- smooth glass-ceramic cooking plate;
- $\ \, \bullet \ \, \text{heating with high efficiency radiant resistors} \; ; \\$
- $\circ~$  temperature regulation up to 300°C via energy regulator and indicator light ;
- o cable with plug;
- o adjustable feet.