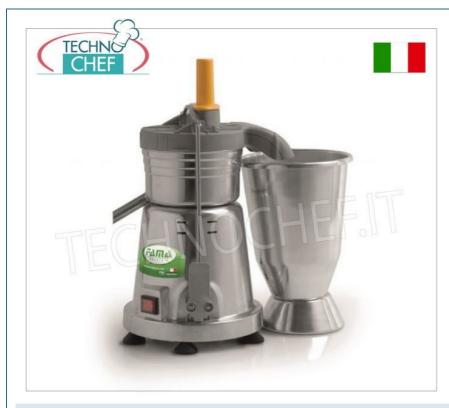

## PROFESSIONAL DESCRIPTION

## **PROFESSIONAL JUICER for FRUIT and VEGETABLES :**

- self-cleaning centrifuge with double click lever ;
- motor with thermal probe;
- polished aluminum body ;
- $\circ~$  the large loading mouth allows you to process large fruits ;
- $\circ~$  insertion tube width 8 cm ;
- $\circ~$  internal diameter of juice collector 18 cm ;
- $\circ~$  stainless steel filter and blades ;
- $\circ~$  washable plastic lid;
- washable stainless steel basket ;
- $\circ\;$  immediately removable basket for easier and faster cleaning;
- plastic pestle;
- $\circ~$  limited speed to safeguard food proteins ;
- easy to clean;
- container diameter 180 x 270h.

C E mark Made in Italy

| CODE      | DESCRIPTION                                                                                                                                                                               | PRICE/DELIVERY                                        |
|-----------|-------------------------------------------------------------------------------------------------------------------------------------------------------------------------------------------|-------------------------------------------------------|
| FA-MCF100 | Centrifuge for fruit and vegetables with aluminum<br>structure, low speed to safeguard food proteins,<br>insertion tube width 8 cm, V.230/1, Kw.0.4, Weight 14<br>Kg, dim.mm.270x450x550h | € 1.216,32<br>VAT escluded<br>Shipping to be calculed |