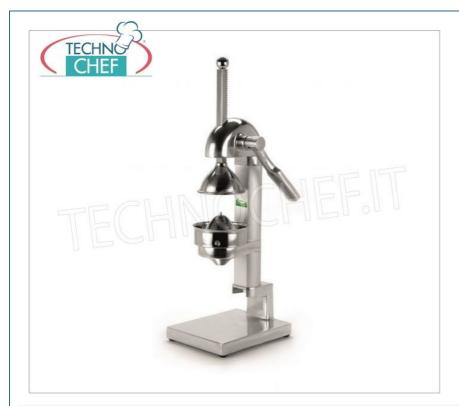

## PRESSAMELAGRANA with MANUAL OPERATION:

- $\circ~$  all the stainless steel squeezing part is completely removable for cleaning ;
- $\circ~$  the stroke of the lever is designed to require the least possible effort in use ;
- $\circ\;$  the base is deep to give stability.

## Brand C E Made in Italy

| CODE | DESCRIPTION                                                                                   | PRICE/DELIVERY                                  |
|------|-----------------------------------------------------------------------------------------------|-------------------------------------------------|
|      | Manual Lever-Pomegranate Squeezer with squeezing part in stainless steel, dim.mm.220x220x630h | € 381,80  VAT escluded  Shipping to be calculed |
|      |                                                                                               | <b>Delivery</b> from 4 to 9 days                |