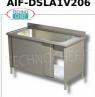

## PROFESSIONAL DESCRIPTION

SINK for PANS with SINGLE LARGE BOWL, in CABINET VERSION with SLIDING DOORS, complete range with DEPTH of 600 mm:

- made of stainless steel;
- AISI 304 stainless steel tops and tubs;
- o complete with waste, overflow,
- o rear riser h 100 mm,
- **sliding doors with honeycomb core** (on the rear) with **full-height profiled handle** , hooked onto aluminium profile guides with self-lubricating wheels,
- height-adjustable stainless steel feet , with anti-corrosion plastic support gasket.

# AIF-DSLA1V206

Pot washing basin, cupboard version, dimensions mm. 2000x600x850h

€ 779,00 VAT escluded
Shipping to be calculed

**Delivery** from 10 to 18 days