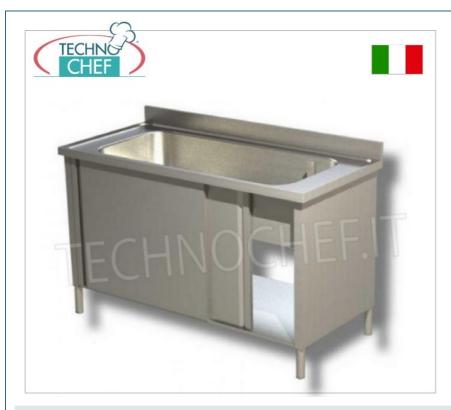

## PROFESSIONAL DESCRIPTION

SINK for PANS with SINGLE LARGE BOWL, in CABINET VERSION with SLIDING DOORS, complete range with DEPTH of 600 mm:

- made of stainless steel;
- AISI 304 stainless steel tops and tubs;
- o complete with waste, overflow,
- o rear riser h 100 mm,
- **sliding doors with honeycomb core** (on the rear) with **full-height profiled handle** , hooked onto aluminium profile guides with self-lubricating wheels,
- height-adjustable stainless steel feet , with anti-corrosion plastic support gasket.

#### **AVAILABLE MODELS**

AIF-DSLA1V106

Pot washing basin, cupboard version, dimensions mm. 1000x600x850h

€ 585,53

VAT escluded

Shipping to be calculed

**Delivery** from 10 to 18 days

AIF-DSLA1V126