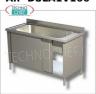

## PROFESSIONAL DESCRIPTION

SINK for PANS with SINGLE LARGE BOWL, in CABINET VERSION with SLIDING DOORS, complete range with DEPTH of 600 mm:

- made of stainless steel;
- AISI 304 stainless steel tops and tubs;
- o complete with waste, overflow,
- o rear riser h 100 mm,
- **sliding doors with honeycomb core** (on the rear) with **full-height profiled handle** , hooked onto aluminium profile guides with self-lubricating wheels,
- height-adjustable stainless steel feet , with anti-corrosion plastic support gasket.

#### **AVAILABLE MODELS**

AIF-DSLA1V106

Pot washing basin, cupboard version, dimensions mm. 1000x600x850h

€ 585,53

VAT escluded

Shipping to be calculed

**Delivery** from 10 to 18 days

AIF-DSLA1V126