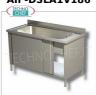

## PROFESSIONAL DESCRIPTION

SINK for PANS with SINGLE LARGE BOWL, in CABINET VERSION with SLIDING DOORS, complete range with DEPTH of 600 mm:

- made of stainless steel;
- AISI 304 stainless steel tops and tubs;
- o complete with waste, overflow,
- o rear riser h 100 mm,
- **sliding doors with honeycomb core** (on the rear) with **full-height profiled handle** , hooked onto aluminium profile guides with self-lubricating wheels,
- height-adjustable stainless steel feet , with anti-corrosion plastic support gasket.

Pot washing basin, cupboard version, dimensions mm. 1200x600x850h

€ 604,69

VAT escluded

Shipping to be calculed

**Delivery** from 10 to 18 days

AIF-DSLA1V146

Pot washing basin, cupboard version, size mm. 1400x600x850h