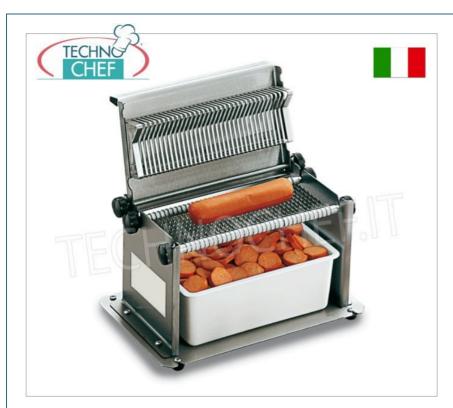

## MANUAL STAINLESS STEEL SWEAT CUTTER with 34 BLADES, Cutting Thickness 6 mm:

- manual stainless steel sausage cutter, simple to use and clean;
- easily cuts frankfurters, eggs, tomatoes, simply place the product on the blades and lower the lid until it is completely closed, and the slices will automatically fall into the tray below, ready to be used;
- blade distance 6 mm;
- o blades no. 34.