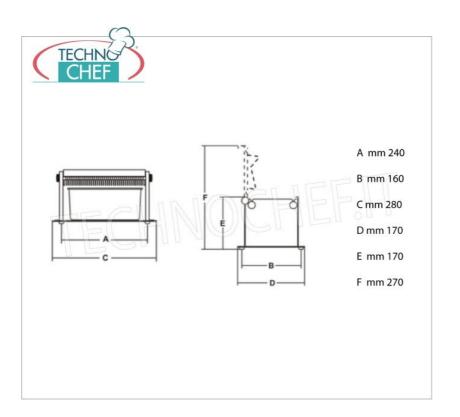

Services and Technologies for professional catering since 1973

| TECHNICAL CARD            |          |  |
|---------------------------|----------|--|
| power supply              | Monofase |  |
| Volts                     | V 230/1  |  |
| frequency (Hz)            | 50       |  |
| motor power capacity (Kw) | 0,6      |  |
| net weight (Kg)           | 2        |  |
| gross weight (Kg)         | 2,5      |  |
| breadth (mm)              | 280      |  |
| depth (mm)                | 170      |  |
| height (mm)               | 170      |  |
|                           |          |  |