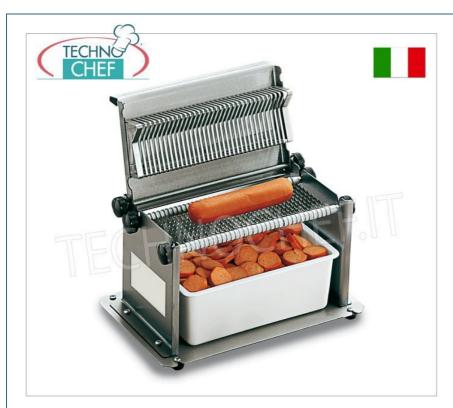

## MANUAL STAINLESS STEEL SWEAT CUTTER with 17 Blades, Cutting Thickness 12 mm :

- o manual stainless steel sausage cutter, simple to use and clean;
- easily cuts frankfurters, eggs, tomatoes, simply place the product on the blades and lower the lid until it is completely closed, and the slices will automatically fall into the tray below, ready to be used;
- blade distance 12 mm;
- blades no. 17.