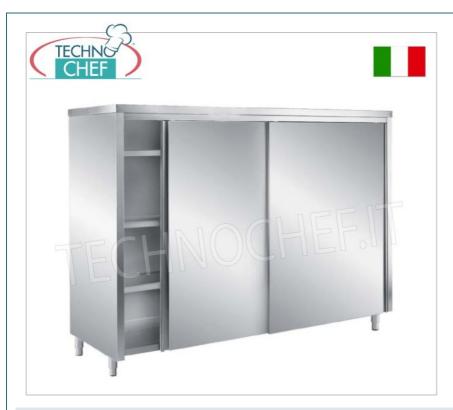

### STORAGE CABINET with 2 Sliding Doors and 3 Intermediate Shelves, COMPLETE RANGE with DEPTH of 60 cm, Height 170 cm:

- made of **AISI 304 stainless steel** , Scotch Brite finish:
- 40 mm honeycomb-core upper floor, reinforced and soundproofed,
- **sliding doors with honeycomb core** (on the rear) with full-height profiled handle, hooked onto aluminium profile guides with self-lubricating wheels,
- intermediate shelves reinforced with central omega and adjustable in height,
- height-adjustable stainless steel feet , with anti-corrosion plastic support gasket.

# **AVAILABLE MODELS**

MZMPA6\_10

Dish cabinet with 2 sliding doors and 3 intermediate shelves, dimensions mm. 1000x600x1700h

€ 841,61

VAT escluded

Shipping to be calculed

**Delivery** from 15 to 25 days

MZMPA6\_12

Dish rack cabinet with 2 sliding doors and 3 intermediate shelves, dimensions mm. 1200x600x1700h

€ 969,26

VAT escluded

Shipping to be calculed

Delivery from 15 to 25 days

MZMPA6\_14

Dish rack cabinet with 2 sliding doors and 3 intermediate shelves, dimensions mm. 1400x600x1700h