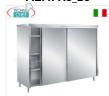

### STORAGE CABINET with 2 Sliding Doors and 3 Intermediate Shelves, COMPLETE RANGE with DEPTH of 60 cm, Height 170 cm:

- made of **AISI 304 stainless steel** , Scotch Brite finish:
- 40 mm honeycomb-core upper floor, reinforced and soundproofed,
- **sliding doors with honeycomb core** (on the rear) with full-height profiled handle, hooked onto aluminium profile guides with self-lubricating wheels,
- intermediate shelves reinforced with central omega and adjustable in height,
- height-adjustable stainless steel feet , with anti-corrosion plastic support gasket.

# **AVAILABLE MODELS**

MZMPA6\_10

Dish cabinet with 2 sliding doors and 3 intermediate shelves, dimensions mm. 1000x600x1700h

€ 841,61

VAT escluded

Shipping to be calculed

**Delivery** from 15 to 25 days

MZMPA6\_12

Dish rack cabinet with 2 sliding doors and 3 intermediate shelves, dimensions mm. 1200x600x1700h

€ 969,26

VAT escluded

Shipping to be calculed

Delivery from 15 to 25 days

MZMPA6\_14

Dish rack cabinet with 2 sliding doors and 3 intermediate shelves, dimensions mm. 1400x600x1700h