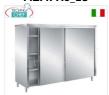

### STORAGE CABINET with 2 Sliding Doors and 3 Intermediate Shelves, COMPLETE RANGE with DEPTH of 60 cm, Height 170 cm:

- made of **AISI 304 stainless steel** , Scotch Brite finish:
- 40 mm honeycomb-core upper floor, reinforced and soundproofed,
- **sliding doors with honeycomb core** (on the rear) with full-height profiled handle, hooked onto aluminium profile guides with self-lubricating wheels,
- intermediate shelves reinforced with central omega and adjustable in height,
- height-adjustable stainless steel feet , with anti-corrosion plastic support gasket.

# **AVAILABLE MODELS**

MZMPA6\_10

Dish cabinet with 2 sliding doors and 3 intermediate shelves, dimensions mm. 1000x600x1700h

€ 841,61

VAT escluded

Shipping to be calculed

**Delivery** from 15 to 25 days

MZMPA6\_12

Dish rack cabinet with 2 sliding doors and 3 intermediate shelves, dimensions mm. 1200x600x1700h

€ 969,26

VAT escluded

Shipping to be calculed

Delivery from 15 to 25 days

MZMPA6\_14

Dish rack cabinet with 2 sliding doors and 3 intermediate shelves, dimensions mm. 1400x600x1700h