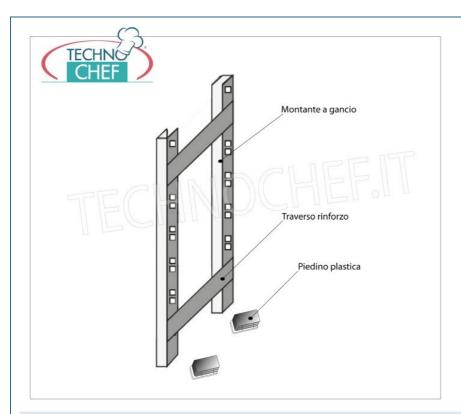

## PROFESSIONAL DESCRIPTION

| CODE                 | DESCRIPTION                                                                                                                                                                                   | PRICE/DELIVERY                                                              |
|----------------------|-----------------------------------------------------------------------------------------------------------------------------------------------------------------------------------------------|-----------------------------------------------------------------------------|
| IP-97200+97004+97007 | Side-Shoulder for hook shelves in polished 304 stainless steel, thickness 20/10, composed of 2 uprights, 2 crosspieces and plastic feet, suitable for 40 cm deep shelves, dim.mm.400x25x2000h | € 108,04  VAT escluded  Shipping to be calculed                             |
|                      |                                                                                                                                                                                               | <b>Delivery</b> from 4 to 9 days                                            |
|                      | TECHNICAL CARD                                                                                                                                                                                |                                                                             |
| CODE/PICTURES        | DESCRIPTION                                                                                                                                                                                   | PRICE/DELIVERY                                                              |
| IP-G4696040B         | TECHNOCHEF - Stainless steel shelf, module with 4 smooth shelves, DEEP 40 cm, HEIGHT 200 cm.                                                                                                  | € 414,81  VAT escluded  Shipping to be calculed  Delivery from 8 to 15 days |
| IP-G4706040B         | TECHNOCHEF - Stainless steel shelf, module with 4 slotted shelves, 40 cm deep, 200 cm high.                                                                                                   | € 427,45  VAT escluded  Shipping to be calculed                             |
|                      |                                                                                                                                                                                               | <b>Delivery</b> from 8 to 15 days                                           |