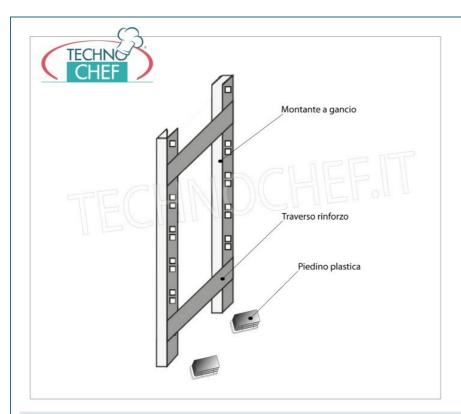

## PROFESSIONAL DESCRIPTION

| CODE                 | DESCRIPTION                                                                                                                                                                                   | PRICE/DELIVERY                                                              |
|----------------------|-----------------------------------------------------------------------------------------------------------------------------------------------------------------------------------------------|-----------------------------------------------------------------------------|
| IP-97180+97005+97007 | Side-Shoulder for hook shelves in polished 304 stainless steel, thickness 20/10, composed of 2 uprights, 2 crosspieces and plastic feet, suitable for 50 cm deep shelves, dim.mm.500x25x1800h | € 105,56  VAT escluded Shipping to be calculed                              |
|                      |                                                                                                                                                                                               | <b>Delivery</b> from 4 to 9 days                                            |
|                      | TECHNICAL CARD                                                                                                                                                                                |                                                                             |
| CODE/PICTURES        | DESCRIPTION                                                                                                                                                                                   | PRICE/DELIVERY                                                              |
| IP-18G4696050B       | TECHNOCHEF - Stainless steel shelf, module with 4 smooth shelves, DEEP 50 cm, HEIGHT 180 cm.                                                                                                  | € 428,02  VAT escluded  Shipping to be calculed  Delivery from 8 to 15 days |
| IP-18G4706050B       | TECHNOCHEF - Stainless steel shelf, module with 4 slotted shelves, 50 cm deep, 180 cm high.                                                                                                   | € 437,07  VAT escluded  Shipping to be calculed  Delivery from 8 to 15 days |