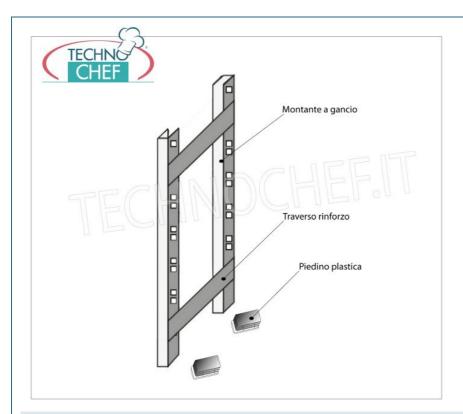

## PROFESSIONAL DESCRIPTION

| CODE                 | DESCRIPTION                                                                                                                                                                                   | PRICE/DELIVERY                                                              |
|----------------------|-----------------------------------------------------------------------------------------------------------------------------------------------------------------------------------------------|-----------------------------------------------------------------------------|
| IP-97200+97005+97007 | Side-Shoulder for hook shelves in polished 304 stainless steel, thickness 20/10, composed of 2 uprights, 2 crosspieces and plastic feet, suitable for 50 cm deep shelves, dim.mm.500x25x2000h | € 111,11  VAT escluded  Shipping to be calculed                             |
|                      |                                                                                                                                                                                               | <b>Delivery</b> from 4 to 9 days                                            |
|                      |                                                                                                                                                                                               |                                                                             |
|                      | TECHNICAL CARD                                                                                                                                                                                |                                                                             |
| CODE/PICTURES        | DESCRIPTION                                                                                                                                                                                   | PRICE/DELIVERY                                                              |
| IP-G4696050B         | TECHNOCHEF - Stainless steel shelf, module with 4 smooth shelves, DEEP 50 cm, HEIGHT 200 cm.                                                                                                  | € 438,91  VAT escluded  Shipping to be calculed  Delivery from 8 to 15 days |
| IP-G4706050B         | TECHNOCHEF - Stainless steel shelf, module with 4 slotted shelves, 50 cm deep, 200 cm high.                                                                                                   | € 447,96  VAT escluded  Shipping to be calculed  Delivery from 8 to 15 days |
|                      |                                                                                                                                                                                               |                                                                             |