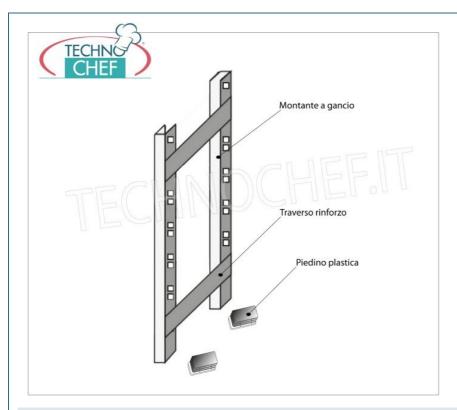

## PROFESSIONAL DESCRIPTION

| CODE                 | DESCRIPTION                                                                                                                                                                                   | PRICE/DELIVERY                                                              |
|----------------------|-----------------------------------------------------------------------------------------------------------------------------------------------------------------------------------------------|-----------------------------------------------------------------------------|
| IP-97180+97006+97007 | Side-Shoulder for hook shelves in polished 304 stainless steel, thickness 20/10, composed of 2 uprights, 2 crosspieces and plastic feet, suitable for 60 cm deep shelves, dim.mm.600x25x1800h | € 107,60  VAT escluded  Shipping to be calculed  Delivery from 4 to 9 days  |
|                      | TECHNICAL CARD                                                                                                                                                                                |                                                                             |
| CODE/PICTURES        | DESCRIPTION                                                                                                                                                                                   | PRICE/DELIVERY                                                              |
| IP-18G4696060B       | TECHNOCHEF - Stainless steel shelf, module with 4 smooth shelves, DEEP 60 cm, HEIGHT 180 cm.                                                                                                  | € 459,20  VAT escluded  Shipping to be calculed  Delivery from 8 to 15 days |
| IP-18G4706060B       | TECHNOCHEF - Stainless steel shelf, modules with 4 slotted shelves, 60 cm deep, 180 cm high.                                                                                                  | € 471,84  VAT escluded  Shipping to be calculed  Delivery from 8 to 15 days |