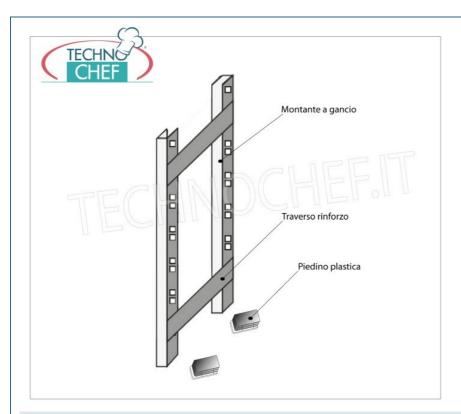

## PROFESSIONAL DESCRIPTION

| CODE                 | DESCRIPTION                                                                                                                                                                                   | PRICE/DELIVERY                                                              |
|----------------------|-----------------------------------------------------------------------------------------------------------------------------------------------------------------------------------------------|-----------------------------------------------------------------------------|
| IP-97200+97006+97007 | Side-Shoulder for hook shelves in polished 304 stainless steel, thickness 20/10, composed of 2 uprights, 2 crosspieces and plastic feet, suitable for 60 cm deep shelves, dim.mm.600x25x2000h | € 113,16  VAT escluded Shipping to be calculed                              |
|                      |                                                                                                                                                                                               | <b>Delivery</b> from 4 to 9 days                                            |
| TECHNICAL CARD       |                                                                                                                                                                                               |                                                                             |
| CODE/PICTURES        | DESCRIPTION                                                                                                                                                                                   | PRICE/DELIVERY                                                              |
| IP-G4696060B         | TECHNOCHEF - Stainless steel shelf, module with 4 smooth shelves, DEEP 60 cm, HEIGHT 200 cm.                                                                                                  | € 470,08  VAT escluded  Shipping to be calculed  Delivery from 8 to 15 days |
| IP-G4706060B         | TECHNOCHEF - Stainless steel shelf, module with 4 slotted shelves 60 cm deep, height 200 cm.                                                                                                  | € 482,30  VAT escluded  Shipping to be calculed  Delivery from 8 to 15 days |