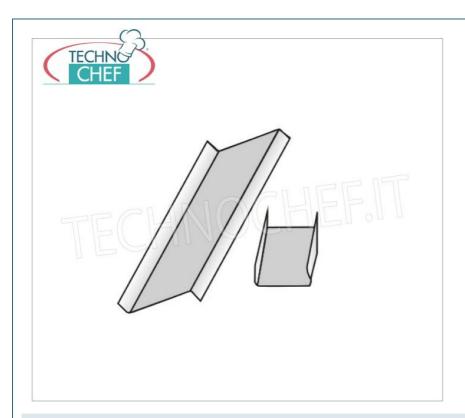

## PROFESSIONAL DESCRIPTION

|          | DESCRIPTION                                                                              | PRICE/DELIVERY                                |
|----------|------------------------------------------------------------------------------------------|-----------------------------------------------|
| IP-97013 | Corner shelf assembly kit, in AISI 304 stainless steel, polished finish, thickness 10/10 | € 7,58  VAT escluded  Shipping to be calculed |
|          |                                                                                          | <b>Delivery</b> from 4 to 9 days              |