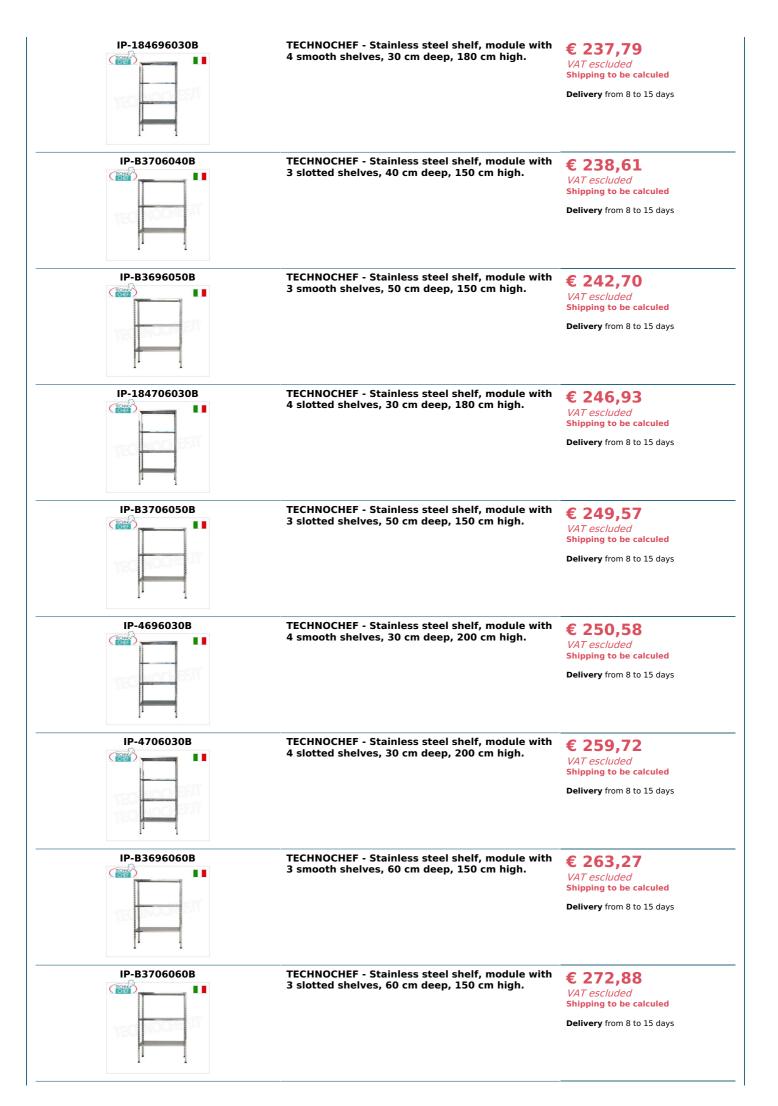

## TECHNICAL CARD CODE/PICTURES DESCRIPTION PRICE/DELIVERY TECHNOCHEF - Stainless steel shelf, module with 3 smooth shelves, 30 cm deep, 150 cm high. IP-B3706030B Modular stainless steel shelf, module with 3

Modular stainless steel shelf, module with 3 slotted shelves, 30 cm deep, 150 cm high.

€ 194,73

VAT escluded

Shipping to be calculed

Delivery from 8 to 15 days

TECHNOCHEF - Stainless steel shelf, module with 3 smooth shelves, 40 cm deep, 150 cm high.

€ 229,00

VAT escluded

Shipping to be calculed

**Delivery** from 8 to 15 days

## IP-G3696030B TECHNOCHEF - Stainless steel shelf, module with € 281,73 3 smooth shelves, DEEP 30 cm, HEIGHT 150 cm. VAT escluded Shipping to be calculed **Delivery** from 8 to 15 days IP-G3706030B TECHNOCHEF - Stainless steel shelf, module with € 288,52 3 slotted shelves, 30 cm deep, 150 cm high. TECHNO VAT escluded Shipping to be calculed Delivery from 8 to 15 days IP-184696040B TECHNOCHEF - Stainless steel shelf, module with € 289,72 4 smooth shelves, 40 cm deep, 180 cm high. VAT escluded Shipping to be calculed **Delivery** from 8 to 15 days IP-184706040B **TECHNOCHEF - Stainless steel shelf, module with** € 302,39 4 slotted shelves, 40 cm deep, 180 cm high. VAT escluded Shipping to be calculed Delivery from 8 to 15 days IP-4696040B **TECHNOCHEF** - Stainless steel shelf, module with € 302,39 4 smooth shelves, 40 cm deep, 200 cm high. VAT escluded Shipping to be calculed Delivery from 8 to 15 days IP-184696050B **TECHNOCHEF** - Stainless steel shelf, module with € 307,81 4 smooth shelves, 50 cm deep, 180 cm high. VAT escluded Shipping to be calculed Delivery from 8 to 15 days IP-4706040B **TECHNOCHEF** - Stainless steel shelf, module with € 315,05 4 slotted shelves, 40 cm deep, 200 cm high. TECHNO VAT escluded Shipping to be calculed Delivery from 8 to 15 days IP-184706050B **TECHNOCHEF** - Stainless steel shelf, module with € 316,87 4 slotted shelves, 50 cm deep, 180 cm high. VAT escluded Shipping to be calculed Delivery from 8 to 15 days IP-4696050B **TECHNOCHEF** - Stainless steel shelf, module with € 320,47 4 smooth shelves, 50 cm deep, 200 cm high. VAT escluded Shipping to be calculed Delivery from 8 to 15 days

## IP-G3696040B TECHNOCHEF - Stainless steel shelf, module with € 326,53 3 smooth shelves, DEEP 40 cm, HEIGHT 150 cm. TECHNO VAT escluded Shipping to be calculed **Delivery** from 8 to 15 days IP-4706050B TECHNOCHEF - Stainless steel shelf, module with € 329,52 4 slotted shelves, 50 cm deep, 200 cm high. TECHNO VAT escluded Shipping to be calculed Delivery from 8 to 15 days IP-184696060B TECHNOCHEF - Stainless steel shelf, module with € 334,95 4 smooth shelves, 60 cm deep, 180 cm high. VAT escluded Shipping to be calculed **Delivery** from 8 to 15 days IP-G3706040B **TECHNOCHEF - Stainless steel shelf, module with** € 335,98 3 slotted shelves, 40 cm deep, 150 cm high. TECHNO VAT escluded Shipping to be calculed Delivery from 8 to 15 days IP-18G4696030B **TECHNOCHEF** - Stainless steel shelf, module with € 345,57 4 smooth shelves, DEEP 30 cm, HEIGHT 180 cm. VAT escluded Shipping to be calculed Delivery from 8 to 15 days TECHNOCHEF - Stainless steel shelf, module with IP-G3696050B € 346,08 3 smooth shelves, DEEP 50 cm, HEIGHT 150 cm. TECHNO VAT escluded Shipping to be calculed Delivery from 8 to 15 days IP-184706060B **TECHNOCHEF** - Stainless steel shelf, module with € 347,39 4 slotted shelves, 60 cm deep, 180 cm high. VAT escluded Shipping to be calculed Delivery from 8 to 15 days IP-4696060B **TECHNOCHEF** - Stainless steel shelf, module with € 347,63 4 smooth shelves, 60 cm deep, 200 cm high. VAT escluded Shipping to be calculed Delivery from 8 to 15 days IP-G3706050B **TECHNOCHEF** - Stainless steel shelf, module with € 352,86 3 slotted shelves, 50 cm deep, 150 cm high.

VAT escluded Shipping to be calculed Delivery from 8 to 15 days

Shipping to be calculed