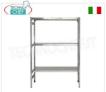

# IP-G3696030B

TECHNOCHEF - Stainless steel shelf, module with 3 smooth shelves, DEEP 30 cm, HEIGHT 150 cm.

€ 281,73

VAT escluded

Shipping to be calculed

**Delivery** from 8 to 15 days

TECHNOCHEF - Stainless steel shelf, module with 3 slotted shelves, 30 cm deep, 150 cm high.

#### IP-G3696040B

TECHNOCHEF - Stainless steel shelf, module with 3 smooth shelves, DEEP 40 cm, HEIGHT 150 cm.

€ 326,53

VAT escluded
Shipping to be calculed

**Delivery** from 8 to 15 days

#### IP-G3706040B **TECHNOCHEF - Stainless steel shelf, module with** € 335,98 3 slotted shelves, 40 cm deep, 150 cm high. VAT escluded Shipping to be calculed Delivery from 8 to 15 days IP-18G4696030B **TECHNOCHEF - Stainless steel shelf, module with** € 345,57 4 smooth shelves, DEEP 30 cm, HEIGHT 180 cm. VAT escluded Shipping to be calculed Delivery from 8 to 15 days IP-G3696050B TECHNOCHEF - Stainless steel shelf, module with € 346,08 3 smooth shelves, DEEP 50 cm, HEIGHT 150 cm. TECHNO VAT escluded Shipping to be calculed Delivery from 8 to 15 days IP-G3706050B **TECHNOCHEF - Stainless steel shelf, module with** € 352,86 3 slotted shelves, 50 cm deep, 150 cm high. VAT escluded Shipping to be calculed Delivery from 8 to 15 days IP-18G4706030B **TECHNOCHEF - Stainless steel shelf, module with** € 354,63 4 slotted shelves, 30 cm deep, 180 cm high. VAT escluded Shipping to be calculed Delivery from 8 to 15 days IP-G4696030B **TECHNOCHEF - Stainless steel shelf, module with** € 356,46 4 smooth shelves, DEEP 30 cm, HEIGHT 200 cm. VAT escluded Shipping to be calculed Delivery from 8 to 15 days IP-G4706030B **TECHNOCHEF - Stainless steel shelf, module with** € 365,52 4 slotted shelves, 30 cm deep, 200 cm high. TECHNO VAT escluded Shipping to be calculed Delivery from 8 to 15 days IP-G3696060B **TECHNOCHEF - Stainless steel shelf, module with** € 370,48 3 smooth shelves, DEEP 60 cm, HEIGHT 150 cm. TECHNO VAT escluded Shipping to be calculed Delivery from 8 to 15 days IP-G3706060B **TECHNOCHEF - Stainless steel shelf, module with** € 379,95 3 slotted shelves, 60 cm deep, 150 cm high. TECHNO VAT escluded Shipping to be calculed Delivery from 8 to 15 days