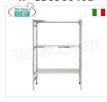

# IP-G3696030B

TECHNOCHEF - Stainless steel shelf, module with 3 smooth shelves, DEEP 30 cm, HEIGHT 150 cm.

€ 281,73

VAT escluded

Shipping to be calculed

**Delivery** from 8 to 15 days

TECHNOCHEF - Stainless steel shelf, module with 3 slotted shelves, 30 cm deep, 150 cm high.

#### IP-G3696040B

TECHNOCHEF - Stainless steel shelf, module with 3 smooth shelves, DEEP 40 cm, HEIGHT 150 cm.

€ 326,53

VAT escluded
Shipping to be calculed

**Delivery** from 8 to 15 days

#### IP-G3706040B **TECHNOCHEF - Stainless steel shelf, module with** € 335,98 3 slotted shelves, 40 cm deep, 150 cm high. VAT escluded Shipping to be calculed Delivery from 8 to 15 days IP-18G4696030B **TECHNOCHEF - Stainless steel shelf, module with** € 345,57 4 smooth shelves, DEEP 30 cm, HEIGHT 180 cm. VAT escluded Shipping to be calculed Delivery from 8 to 15 days IP-G3696050B TECHNOCHEF - Stainless steel shelf, module with € 346,08 3 smooth shelves, DEEP 50 cm, HEIGHT 150 cm. TECHNO VAT escluded Shipping to be calculed Delivery from 8 to 15 days IP-G3706050B **TECHNOCHEF - Stainless steel shelf, module with** € 352,86 3 slotted shelves, 50 cm deep, 150 cm high. VAT escluded Shipping to be calculed Delivery from 8 to 15 days IP-18G4706030B **TECHNOCHEF - Stainless steel shelf, module with** € 354,63 4 slotted shelves, 30 cm deep, 180 cm high. VAT escluded Shipping to be calculed Delivery from 8 to 15 days IP-G4696030B **TECHNOCHEF - Stainless steel shelf, module with** € 356,46 4 smooth shelves, DEEP 30 cm, HEIGHT 200 cm. VAT escluded Shipping to be calculed Delivery from 8 to 15 days IP-G4706030B **TECHNOCHEF - Stainless steel shelf, module with** € 365,52 4 slotted shelves, 30 cm deep, 200 cm high. TECHNO VAT escluded Shipping to be calculed Delivery from 8 to 15 days IP-G3696060B **TECHNOCHEF - Stainless steel shelf, module with** € 370,48 3 smooth shelves, DEEP 60 cm, HEIGHT 150 cm. TECHNO VAT escluded Shipping to be calculed Delivery from 8 to 15 days IP-G3706060B **TECHNOCHEF - Stainless steel shelf, module with** € 379,95 3 slotted shelves, 60 cm deep, 150 cm high. TECHNO VAT escluded Shipping to be calculed Delivery from 8 to 15 days