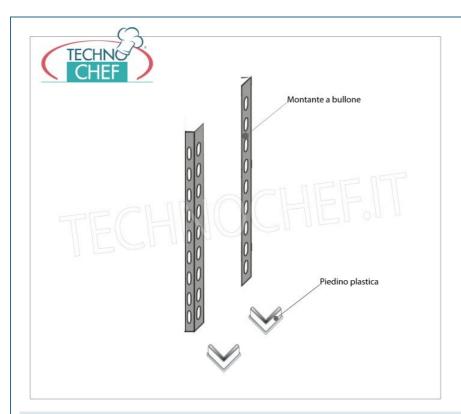

## PROFESSIONAL DESCRIPTION

| CODE               | DESCRIPTION                                                                                                | PRICE/DELIVERY                                                            |
|--------------------|------------------------------------------------------------------------------------------------------------|---------------------------------------------------------------------------|
| IP-96180x2+96900x2 | Side-shoulder composed of 2 polished 304 stainless steel bolted uprights and plastic feet, height 1800 mm. | € 49,28  VAT escluded  Shipping to be calculed  Delivery from 4 to 9 days |
| TECHNICAL CARD     |                                                                                                            |                                                                           |
| CODE/PICTURES      | DESCRIPTION                                                                                                | PRICE/DELIVERY                                                            |
| ID-18/696030B      | TECHNOCHEE - Stainless steel shelf module with                                                             | 6 007 70                                                                  |