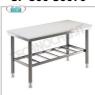

# TABLE Work BUTCHER AND DELICACIES with WORKTOP in food-grade Polyethylene

- Worktop in POLYETHYLENE thickness 25 mm
- sturdy FULLY WELDED stainless steel support frame with round legs;
- lower shelf in stainless steel tubing;
- Adjustable polyethylene support feet.

## **AVAILABLE MODELS**

SP-500-10070

Butcher's tables with 25 mm thick polyethylene top, size 1000x700x850h mm

€ 580,96

VAT escluded

Shipping to be calculed

**Delivery** from 15 to 25 days

SP-500-15070