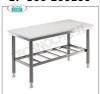

# TABLE Work BUTCHER AND DELICACIES with WORKTOP in food-grade Polyethylene

- Worktop in POLYETHYLENE thickness 25 mm
- sturdy FULLY WELDED stainless steel support frame with round legs;
- lower shelf in stainless steel tubing;
- Adjustable polyethylene support feet.

## **AVAILABLE MODELS**

SP-500-10070

Butcher's tables with 25 mm thick polyethylene top, size 1000x700x850h mm

€ 580,96

VAT escluded

Shipping to be calculed

**Delivery** from 15 to 25 days

SP-500-15070