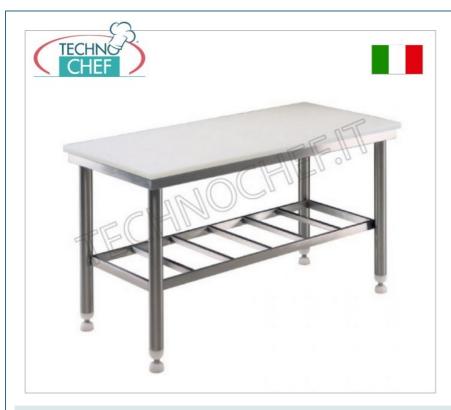

# TABLE Work BUTCHER AND DELICACIES with WORKTOP in food-grade Polyethylene

- Worktop in POLYETHYLENE thickness 25 mm
- sturdy FULLY WELDED stainless steel support frame with round legs;
- lower shelf in stainless steel tubing;
- Adjustable polyethylene support feet.

## **AVAILABLE MODELS**

SP-500-10070

Butcher's tables with 25 mm thick polyethylene top, size 1000x700x850h mm

€ 580,96

VAT escluded

Shipping to be calculed

**Delivery** from 15 to 25 days

SP-500-15070