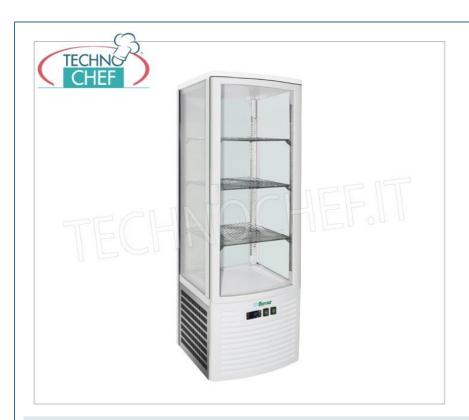

#### PROFESSIONAL DESCRIPTION

FRIDGE for DRINKS-BEVERAGES with 4 GLASS SIDES, 1 Door, Ventilated, temp. +2°/+8°C , capacity 235 lt, Class C :

- $\circ~$  made of painted sheet metal , plastic and glass ;
- $\circ$  double glass door;
- 3 grid shelves;
- o capacity 235 lt;
- o double glass insulation;
- electronic temperature control;
- $\circ \ \ \text{working temperature } +2^\circ / +8^\circ C \ ;$
- $\circ \ \ \textbf{ventilated refrigeration} \ ;$
- type of defrosting during stop;
- $\circ~$  max ambient temperature/humidity +28°C 60%HR;
- automatic evaporation of condensation water;
- R290 refrigerant gas;
- energy class C;
- LED interior lighting;
- o internal dimensions mm 473x408x1138h.

## CE mark Made in ASIA

| CODE        | DESCRIPTION                                                                                                                                                                                                                     | PRICE/DELIVERY                                                              |
|-------------|---------------------------------------------------------------------------------------------------------------------------------------------------------------------------------------------------------------------------------|-----------------------------------------------------------------------------|
| FO-G-LSC235 | Professional refrigerator for DRINKS-BEVERAGES, glass on 4 sides, 1 door, ventilated, temperature +2°/+8°C, capacity 235 lt, Class C, LED lighting, complete with 3 grids, V.230/1, Kw.0.26, Weight 96 Kg, dim.mm.515x485x1695h | € 858,90  VAT escluded  Shipping to be calculed  Delivery from 8 to 15 days |