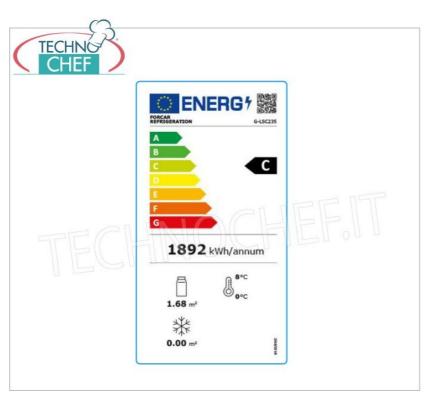

#### PROFESSIONAL DESCRIPTION

FRIDGE for DRINKS-BEVERAGES with 4 GLASS SIDES, 1 Door, Ventilated, temp. +2°/+8°C , capacity 235 lt, Class C :

- $\circ~$  made of painted sheet metal , plastic and glass ;
- $\circ$  double glass door;
- 3 grid shelves;
- o capacity 235 lt;
- o double glass insulation;
- electronic temperature control;
- $\circ \ \ \text{working temperature } +2^\circ / +8^\circ C \ ;$
- $\circ \ \ \textbf{ventilated refrigeration} \ ;$
- type of defrosting during stop;
- $\circ~$  max ambient temperature/humidity +28°C 60%HR;
- automatic evaporation of condensation water;
- R290 refrigerant gas;
- energy class C;
- LED interior lighting;
- o internal dimensions mm 473x408x1138h.

## CE mark Made in ASIA

| CODE        | DESCRIPTION                                                                                                                                                                                                                     | PRICE/DELIVERY                                                              |
|-------------|---------------------------------------------------------------------------------------------------------------------------------------------------------------------------------------------------------------------------------|-----------------------------------------------------------------------------|
| FO-G-LSC235 | Professional refrigerator for DRINKS-BEVERAGES, glass on 4 sides, 1 door, ventilated, temperature +2°/+8°C, capacity 235 lt, Class C, LED lighting, complete with 3 grids, V.230/1, Kw.0.26, Weight 96 Kg, dim.mm.515x485x1695h | € 858,90  VAT escluded  Shipping to be calculed  Delivery from 8 to 15 days |