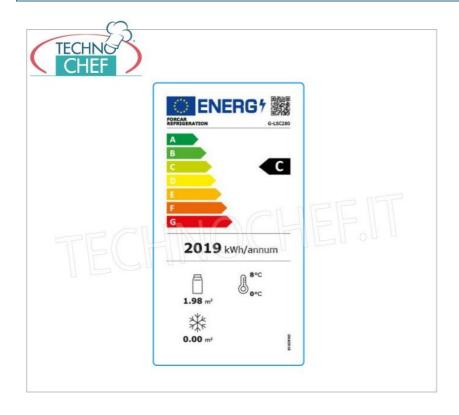

## **PROFESSIONAL DESCRIPTION**

FRIDGE for DRINKS-BEVERAGES with 4 GLASS SIDES, 1 Door, Ventilated, 280 lt., temp. +2°/+8°C, Class C :

- made of painted sheet metal , plastic and glass ;
- double glass door ;
- 4 grid shelves ;
- capacity 280 lt;
- double glass insulation;
- electronic temperature control ;
- working temperature +2°/+8°C ;
- $\circ$  ventilated refrigeration ;
- type of defrosting during stop;
- max ambient temperature/humidity +28°C 60%HR;
- automatic evaporation of condensation water;
- R290 refrigerant gas;
- energy class C;
- LED interior lighting ;
- internal dimensions 473x408x1338h mm.