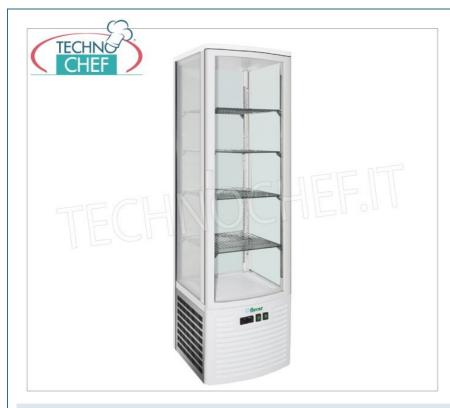

## **PROFESSIONAL DESCRIPTION**

FRIDGE for DRINKS-BEVERAGES with 4 GLASS SIDES, 1 Door, Ventilated, 280 lt., temp. +2°/+8°C, Class C :

- made of painted sheet metal , plastic and glass ;
- double glass door ;
- 4 grid shelves ;
- capacity 280 lt;
- double glass insulation;
- electronic temperature control ;
- working temperature +2°/+8°C ;
- $\circ$  ventilated refrigeration ;
- type of defrosting during stop;
- max ambient temperature/humidity +28°C 60%HR;
- automatic evaporation of condensation water;
- R290 refrigerant gas;
- energy class C;
- LED interior lighting ;
- internal dimensions 473x408x1338h mm.

## Included :

| <ul> <li>n.4 grids of mm 400x410.</li> </ul> |                                                                                                                                                                                                                                   |                                                                                   |
|----------------------------------------------|-----------------------------------------------------------------------------------------------------------------------------------------------------------------------------------------------------------------------------------|-----------------------------------------------------------------------------------|
| CE mark<br>Made in ASIA                      |                                                                                                                                                                                                                                   |                                                                                   |
| CODE                                         | DESCRIPTION                                                                                                                                                                                                                       | PRICE/DELIVERY                                                                    |
| FO-G-LSC280                                  | Professional beverage refrigerator, glass on 4 sides, 1<br>door, ventilated, temperature +2°/+8°C, capacity 280<br>lt, Class C, LED lighting, complete with 4 grids,<br>V.230/1, Kw.0.26, Weight 107 Kg,<br>dim.mm.515x485x2035hh | € 878,17<br>VAT escluded<br>Shipping to be calculed<br>Delivery from 8 to 15 days |