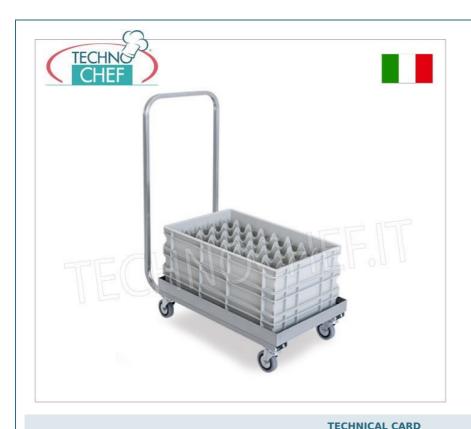

## STAINLESS STEEL TROLLEY for PIZZA DOUGH BOXES 600x400 mm:

- 610x410mm stainless steel base;
- o stainless steel handle;
- o swivel wheels Ø 9.5 cm.

## CE mark Made in ITALY

| CODE     | DESCRIPTION                                                                  | PRICE/DELIVERY                                                             |
|----------|------------------------------------------------------------------------------|----------------------------------------------------------------------------|
| MC-2202P | Trolley for pizza loaf boxes 60x40 cm, with push handle, dim.mm.710x420x950h | € 165,92  VAT escluded  Shipping to be calculed  Delivery from 4 to 9 days |